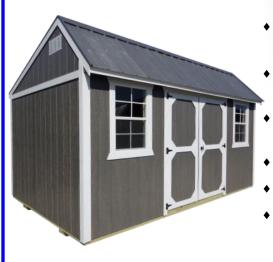

### 8ft wide with 46" single door.

# **LOFT**ED BARN

- 8ft wide painted sheds include 46" single door with 6' 3" wall.
- 8ft wide metal & vinyl sheds have 5ft double doors
- 10ft and wider sheds include double doors and 6'6''' Sidewall
- Metal Roof has vapor barrier with 2x4 purlins.
- Add 8% for shingled roof.
- Add 10% for vinyl siding.