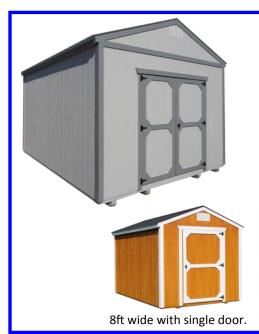

# UTILITY

- 8ft wide sheds include 46" single door with
   6' 3" wall.
- 8ft wide metal & vinyl sheds have 5ft double doors.
- 10ft and wider sheds include double doors and 7'8" Sidewall and 4ft shelf.
- Metal Roof has vapor barrier with 2x4 purlins.
- Add 8% for shingled roof.
- Add 10% for vinyl siding.

| Size  | Price     | 36 mo. | 48 mo. |
|-------|-----------|--------|--------|
| 8X8   | 2,490.00  | 115.28 | 101.22 |
| 8X12  | 3,085.00  | 142.82 | 125.41 |
| 10X12 | 3,645.00  | 168.75 | 148.17 |
| 10X16 | 4,395.00  | 203.47 | 178.66 |
| 10X20 | 5,150.00  | 238.43 | 209.35 |
| 12X16 | 5,325.00  | 246.53 | 216.46 |
| 12X20 | 6,215.00  | 287.73 | 252.64 |
| 12X24 | 7,105.00  | 328.94 | 288.82 |
| 12X28 | 7,990.00  | 369.91 | 324.80 |
| 12X32 | 8,885.00  | 411.34 | 361.18 |
| 12X36 | 9,775.00  | 452.55 | 397.36 |
| 14X32 | 10,445.00 | 483.56 | 424.59 |
| 14X36 | 11,470.00 | 531.02 | 466.26 |
| 14X40 | 12,490.00 | 578.24 | 507.72 |
| 16X36 | 13,165.00 | 609.49 | 535.16 |
| 16X40 | 14,320.00 | 662.96 | 582.11 |

8ft wide with single door.