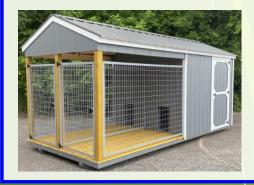

# DOG KENNEL

Dog kennels include 1 window. 8X8 has 4ft porch with 1 run. 8X12 has 4ft or 8ft porch.(1 run)

| Size | Price    | 36 mo. | 48 mo. |
|------|----------|--------|--------|
| 8X8  | 3,015.00 | 139.58 | 122.56 |
| 8X12 | 3,650.00 | 168.98 | 148.37 |
| 8X16 | 4,355.00 | 201.62 | 177.03 |