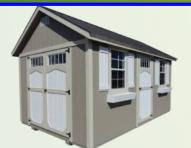

# **LOFT**ED BARN

- 8ft wide painted sheds include 46" single door with 6' 3" wall.
- 8ft wide metal & vinyl sheds have 5ft double doors
- 10ft and wider sheds include double doors and 6'6''' Sidewall
- Metal Roof has vapor barrier with 2x4 purlins.
- Add 8% for shingled roof.
- Add 10% for vinyl siding.

| Size  | Price     | 36 mo. | 48 mo. |
|-------|-----------|--------|--------|
| 8X12  | 3,445.00  | 159.49 | 140.04 |
| 10X12 | 4,015.00  | 185.88 | 163.21 |
| 10X16 | 4,800.00  | 222.22 | 195.12 |
| 10X20 | 5,700.00  | 263.89 | 231.71 |
| 12X16 | 5,610.00  | 259.72 | 228.05 |
| 12X20 | 6,600.00  | 305.56 | 268.29 |
| 12X24 | 7,595.00  | 351.62 | 308.74 |
| 12X28 | 8,585.00  | 397.45 | 348.98 |
| 12X32 | 9,580.00  | 443.52 | 389.43 |
| 12X36 | 10,575.00 | 489.58 | 429.88 |
| 14X32 | 11,250.00 | 520.83 | 457.32 |
| 14X36 | 12,390.00 | 573.61 | 503.66 |
| 14X40 | 13,530.00 | 626.39 | 550.00 |
| 16X36 | 14,205.00 | 657.64 | 577.44 |
| 16X40 | 15,500.00 | 717.59 | 630.08 |