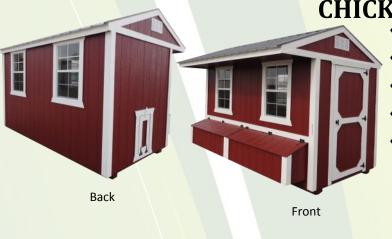

## **CHICKEN COOP**

Includes (4) 2x3 windows (1) Wood Door & (1) chicken door.

- Nesting boxes are spaced 1 per foot, length of coop.
- Chicken coops must be ventilated properly to prevent condensation.
- Only available in LP SmartSide with Metal Roof.
- Studs spaced 24'' on center.

| Size | Price    | 36 mo. | 48 mo. |
|------|----------|--------|--------|
| 8X8  | 3,015.00 | 139.58 | 122.56 |
| 8X12 | 3,650.00 | 168.98 | 148.37 |
| 8X16 | 4,355.00 | 201.62 | 177.03 |

8X16 includes 2 runs with outside dividers & gate doors. Fence divider on porch only No dividers inside enclosure.