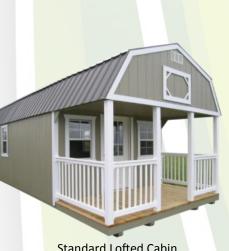

- Metal Roof has vapor barrier with 2x4 purlins. ٠
- Add 8% for shingled roof.
- Add 10% for vinyl siding.

Add \$700 for Deluxe Lofted Cabin. Includes 5ft swing and octagon loft window

| Standard Lofted Cabin | ۱ |
|-----------------------|---|
|-----------------------|---|