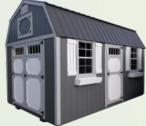

- BARN
- 8ft painted wide barns include a 46" single wood door.
- 8ft wide metal & vinyl sheds have 5ft double doors.
- 10ft & 12ft wide barns have double doors.
- Metal Roof has vapor barrier with 2x4 purlins.
- Add 8% for shingled roof.
- Add 10% for vinyl siding.

| Price    | 36 mo.                                                                           | 48 mo.                                                                                             |
|----------|----------------------------------------------------------------------------------|----------------------------------------------------------------------------------------------------|
| 2,395.00 | 110.88                                                                           | 97.36                                                                                              |
| 2,893.00 | 133.94                                                                           | 117.60                                                                                             |
| 3,370.00 | 156.02                                                                           | 136.99                                                                                             |
| 4,030.00 | 186.57                                                                           | 163.82                                                                                             |
| 4,770.00 | 220.83                                                                           | 193.90                                                                                             |
| 5,515.00 | 255.32                                                                           | 224.19                                                                                             |
| 6,270.00 | 290.28                                                                           | 254.88                                                                                             |
| 7,845.00 | 363.19                                                                           | 318.90                                                                                             |
|          | 2,395.00<br>2,893.00<br>3,370.00<br>4,030.00<br>4,770.00<br>5,515.00<br>6,270.00 | 2,395.00110.882,893.00133.943,370.00156.024,030.00186.574,770.00220.835,515.00255.326,270.00290.28 |