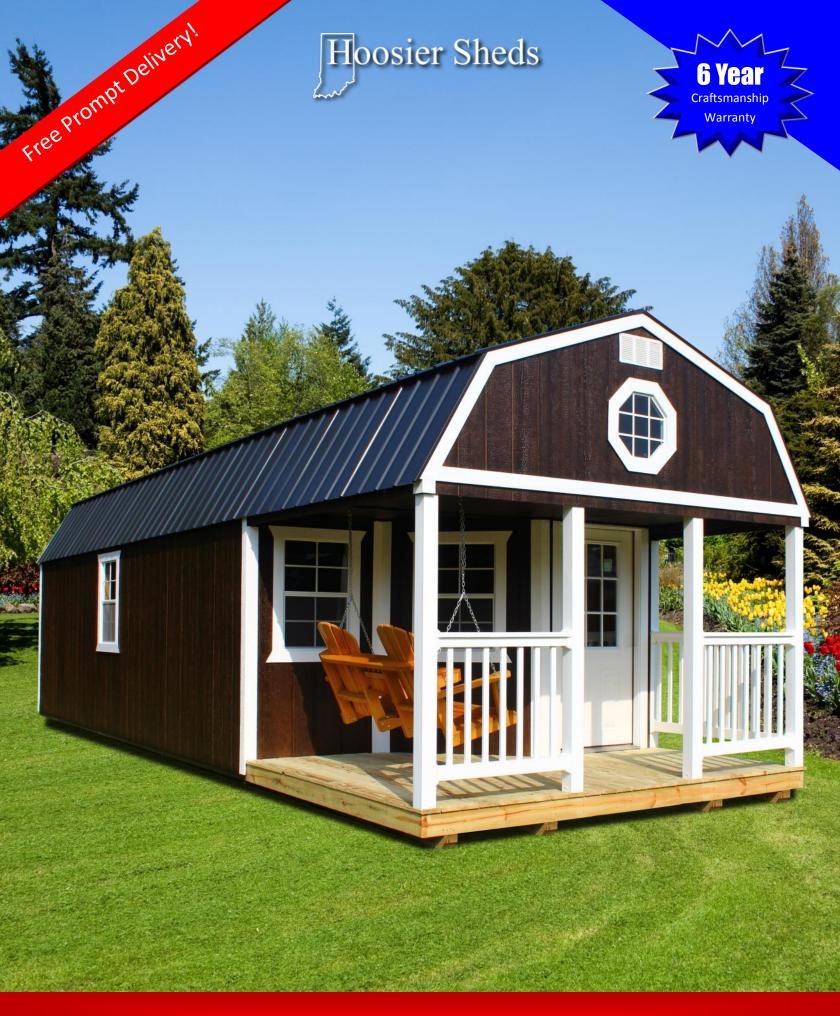

- Metal Roof has vapor barrier with 2x4 purlins. ٠
- Add 8% for shingled roof.
- Add 10% for vinyl siding.

Add \$700 for Deluxe Lofted Cabin. Includes 5ft swing and octagon loft window

| Standard Lofted Cabin | ۱ |
|-----------------------|---|
|-----------------------|---|

**LOFTED CASITA** 

| Size  | Price     | 36 mo. | 48 mo. |
|-------|-----------|--------|--------|
| 10X16 | 6,125.00  | 283.56 | 248.98 |
| 10X20 | 7,030.00  | 325.46 | 285.77 |
| 12X16 | 7,165.00  | 331.71 | 291.26 |
| 12X20 | 8,160.00  | 377.78 | 331.71 |
| 12X24 | 9,150.00  | 423.61 | 371.95 |
| 12X28 | 10,150.00 | 469.91 | 412.60 |
| 12X32 | 11,140.00 | 515.74 | 452.85 |
| 12X36 | 12,135.00 | 561.81 | 493.29 |
| 14X32 | 12,810.00 | 593.06 | 520.73 |
| 14X36 | 13,955.00 | 646.06 | 567.28 |
| 14X40 | 15,090.00 | 698.61 | 613.41 |
| 16X36 | 15,770.00 | 730.09 | 641.06 |
| 16X40 | 17,060.00 | 789.81 | 693.50 |

6'6" Wall Height. 4ft X 12ft Porch

| Size  | Price     | 36 mo. | 48 mo. |
|-------|-----------|--------|--------|
| 12X16 | 7,515.00  | 347.92 | 305.49 |
| 12X20 | 8,510.00  | 393.98 | 345.93 |
| 12X24 | 9,500.00  | 439.81 | 386.18 |
| 12X28 | 10,495.00 | 485.88 | 426.63 |
| 12X32 | 11,485.00 | 531.71 | 466.87 |
| 12X36 | 12,480.00 | 577.78 | 507.32 |
| 14X32 | 13,155.00 | 609.03 | 534.76 |
| 14X36 | 14,300.00 | 662.04 | 581.30 |
| 14X40 | 15,440.00 | 714.81 | 627.64 |
| 16X36 | 16,115.00 | 746.06 | 655.08 |
| 16X40 | 17,410.00 | 806.02 | 707.72 |