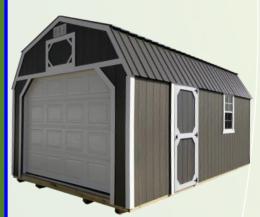

# LOFTED GARAGE

- Garage has 9X7 garage door, wood entry door, and a 2X3 window with a 6' 6" sidewall.
- Metal & Vinyl Garages have 30" slab door.
- HD Floor. Floor joist spaced 12"o.c.
- Insulated garage door available. Add \$200.00
- Metal Roof has vapor barrier with 2x4 purlins.
- Add 8% for shingled roof.
- ◆ Add 10% for vinyl siding.