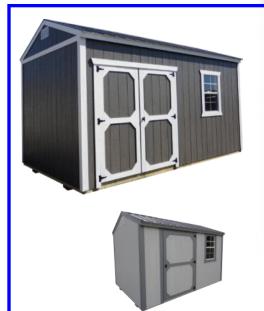

# GARDEN SHED

- 8ft painted wide sheds include 2X3 window & 46" single door with 6' 3" wall.
- 8ft wide metal & vinyl sheds have 5ft double doors.
- 10ft and wider sheds include 2X3 window & double doors and 7'8" Sidewall and 4ft shelf.
- Metal Roof has vapor barrier with 2x4 purlins.
- Add 8% for shingled roof.
- Add 10% for vinyl siding. Vinyl Garden 16+ft long includes 2 Windows.

| Size  | Price     | 36 mo. | 48 mo. |
|-------|-----------|--------|--------|
| 8X8   | 2,590.00  | 119.91 | 105.28 |
| 8X12  | 3,185.00  | 147.45 | 129.47 |
| 10X12 | 3,745.00  | 173.38 | 152.24 |
| 10X16 | 4,495.00  | 208.10 | 182.72 |
| 10X20 | 5,250.00  | 243.06 | 213.41 |
| 12X16 | 5,425.00  | 251.16 | 220.53 |
| 12X20 | 6,315.00  | 292.36 | 256.71 |
| 12X24 | 7,205.00  | 333.56 | 292.89 |
| 12X28 | 8,090.00  | 374.54 | 328.86 |
| 12X32 | 8,985.00  | 415.97 | 365.24 |
| 12X36 | 9,875.00  | 457.18 | 401.42 |
| 14X32 | 10,545.00 | 488.19 | 428.66 |
| 14X36 | 11,570.00 | 535.65 | 470.33 |
| 14X40 | 12,590.00 | 582.87 | 511.79 |
| 16X36 | 13,265.00 | 614.12 | 539.23 |
| 16X40 | 14,420.00 | 667.59 | 586.18 |