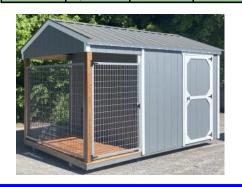

# DOG KENNEL

Dog kennels include 1 window. 8X8 has 4ft porch with 1 run. 8X12 has 4ft or 8ft porch.(1 run)

| Size | Price    | 36 mo. | 48 mo. |
|------|----------|--------|--------|
| 8X8  | 3,015.00 | 139.58 | 122.56 |
| 8X12 | 3,650.00 | 168.98 | 148.37 |
| 8X16 | 4,355.00 | 201.62 | 177.03 |