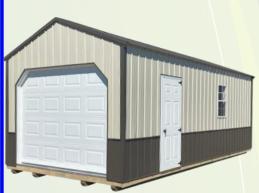

# **GARA**GE

- Garage has 9X7 garage door, wood entry door, and a 2X3 window with a 6' 6" sidewall.
- Metal & Vinyl Garag<mark>es have 30</mark>" slab door.
- HD Floor. Floor joist spaced 12" o.c.
- Insulated garage door available. Add \$200.00
- Metal Roof has vapor barrier with 2x4 purlins.
- Add 8% for shingled roof.
- Add 10% for vinyl siding.