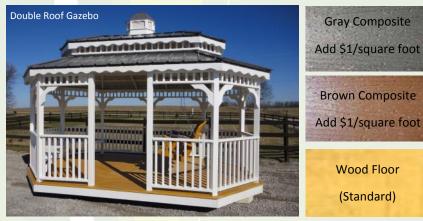

# **GAZEBO**

| Double Roof Octagon Gazebo |           |        |        |  |
|----------------------------|-----------|--------|--------|--|
| Size                       | Price     | 36 mo. | 48 mo. |  |
| 8X8 (no Swing)             | 3,880.00  | 179.63 | 157.72 |  |
| 10X10 (no Swing)           | 4,770.00  | 220.83 | 193.90 |  |
| 12X12 (no Swing)           | 5,670.00  | 262.50 | 230.49 |  |
| 8X12 (w/Swing)             | 5,320.00  | 246.30 | 216.26 |  |
| 10X12(w/Swing)             | 5,960.00  | 275.93 | 242.28 |  |
| 10X16 w/Swing)             | 6,950.00  | 321.76 | 282.52 |  |
| 12X16 (w/Swing)            | 7,630.00  | 353.24 | 310.16 |  |
| 12X18 (w/Swing)            | 8,180.00  | 378.70 | 332.52 |  |
| 12X20 (w/Swing)            | 8,765.00  | 405.79 | 356.30 |  |
| 12X24 (w/Swing)            | 10,210.00 | 472.69 | 415.04 |  |
| 12X32 (w/Swing)            | 12,640.00 | 585.19 | 513.82 |  |

Prices include 3 sections of bench. Only Oblong Gazebos Include 5ft Swing. Additional bench \$40.00 per section. Additional 5ft swing \$400.00 each. Add 25% for screened in Gazebo. Includes screen under floor and screen door.