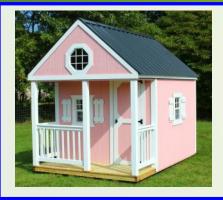

# **PLAYHOUSE**

- Playhouses include wood entry door, 3windows, and a gable octagon window.
- Metal Roof has vapor barrier with 2x4 purlins.
- Add 8% for shingled roof.
- Add 10% for vinyl siding.

| Size  | Price    | 36 mo. | 48 mo. |
|-------|----------|--------|--------|
| 8X12  | 3,650.00 | 168.98 | 148.37 |
| 8X16  | 4,355.00 | 201.62 | 177.03 |
| 10X12 | 4,225.00 | 195.60 | 171.75 |
| 10X16 | 5,095.00 | 235.88 | 207.11 |