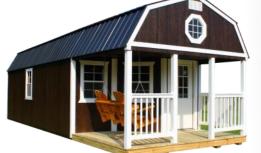

- Metal Roof has vapor barrier with 2x4 purlins. ٠
- Add 8% for shingled roof.
- Add 10% for vinyl siding.

Add \$700 for Deluxe Lofted Cabin. Includes 5ft swing and octagon loft window

| Standard Lofted Cabin | ۱ |
|-----------------------|---|
|-----------------------|---|