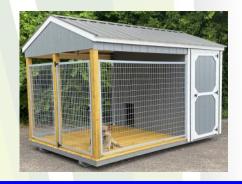

# DOG KENNEL

Dog kennels include 1 window. 8X8 has 4ft porch with 1 run. 8X12 has 4ft or 8ft porch.(1 run)

| Size | Price    | 36 mo. | 48 mo. |
|------|----------|--------|--------|
| 8X8  | 3,015.00 | 139.58 | 122.56 |
| 8X12 | 3,650.00 | 168.98 | 148.37 |
| 8X16 | 4,355.00 | 201.62 | 177.03 |