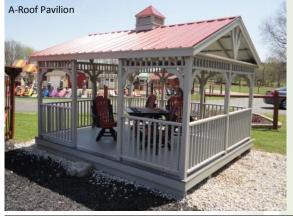

# **PAVILION**

# **FLOOR**

| A-Roof Pavilion  |           |        |        |  |
|------------------|-----------|--------|--------|--|
| Size             | Price     | 36 mo. | 48 mo. |  |
| 8X8 (no Swing)   | 3,590.00  | 166.20 | 145.93 |  |
| 10X10 (no Swing) | 4,415.00  | 204.40 | 179.47 |  |
| 12X12 (no Swing) | 5,255.00  | 243.29 | 213.62 |  |
| 8X12 (w/Swing)   | 4,925.00  | 228.01 | 200.20 |  |
| 10X12(w/Swing)   | 5,520.00  | 255.56 | 224.39 |  |
| 10X16 w/Swing)   | 6,435.00  | 297.92 | 261.59 |  |
| 12X16 (w/Swing)  | 7,060.00  | 326.85 | 286.99 |  |
| 12X18 (w/Swing)  | 7,575.00  | 350.69 | 307.93 |  |
| 12X20 (w/Swing)  | 8,120.00  | 375.93 | 330.08 |  |
| 12X24 (w/Swing)  | 9,455.00  | 437.73 | 384.35 |  |
| 12X32 (w/Swing)  | 11,705.00 | 541.90 | 475.81 |  |