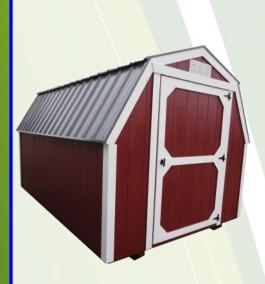

# **LOFT**ED BARN

- 8ft wide painted sheds include 46" single door with 6' 3" wall.
- 8ft wide metal & vinyl sheds have 5ft double doors
- 10ft and wider sheds include double doors and 6'6''' Sidewall
- Metal Roof has vapor barrier with 2x4 purlins.
- Add 8% for shingled roof.
- Add 10% for vinyl siding.