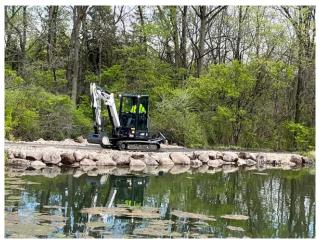

#### **DURING:**

Frontier Ponds brought in large boulders and gravel to secure the shoreline. Boulders were strategically placed in the pond, the area was backfilled with gravel and more boulders were placed, ensuring that the erosion will stop.