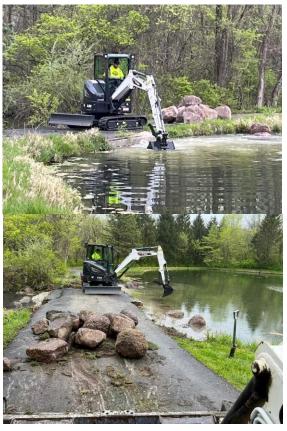

#### **DURING:**

Frontier Ponds brought in large boulders and gravel to secure the shoreline. Boulders were strategically placed in the pond, the area was backfilled with gravel and more boulders were placed, ensuring that the erosion will stop.