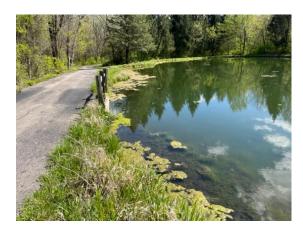

#### **BEFORE:**

This property has a pond on either side of this road that runs past them to the back of the property. The shoreline of both ponds has been eroding, endangering the road's stability. Frontier Ponds was brought in to secure the shoreline on both sides of the road to save this single pathway to the back of the property.