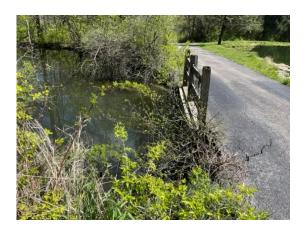

#### **BEFORE:**

This property has a pond on either side of this road that runs past them to the back of the property. The shoreline of both ponds has been eroding, endangering the road's stability. Frontier Ponds was brought in to secure the shoreline on both sides of the road to save this single pathway to the back of the property.