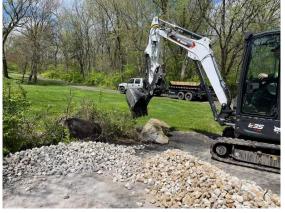

#### **DURING:**

Frontier Ponds brought in large boulders and gravel to secure the shoreline. Boulders were strategically placed in the pond, the area was backfilled with gravel and more boulders were placed, ensuring that the erosion will stop.