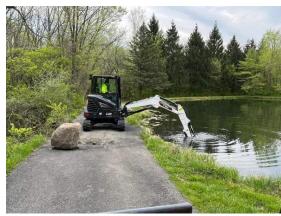

### **AFTER:**

The end result is a beautiful shoreline on either side of the roadway which is now stable and there is no danger of collapse.