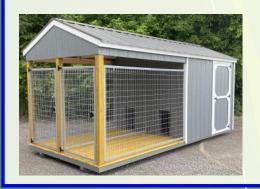

## **DOG KENNEL**

Dog kennels include 1 window. 8X8 has 4ft porch with 1 run. 8X12 has 4ft or 8ft porch.(1 run)

| Size | Price    | 36 mo. | 48 mo. |  |
|------|----------|--------|--------|--|
| 8X8  | 3,317.00 | 153.56 | 134.84 |  |
| 8X12 | 4,015.00 | 185.88 | 163.21 |  |
| 8X16 | 4,791.00 | 221.81 | 194.76 |  |