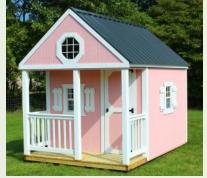

## **PLAYHOUSE**

Playhouses include wood entry door, 3windows, and a gable octagon window.

| Size  | Price    | 36 mo. | 48 mo. |  |
|-------|----------|--------|--------|--|
| 8X12  | 4,015.00 | 185.88 | 163.21 |  |
| 8X16  | 4,791.00 | 221.81 | 194.76 |  |
| 10X12 | 4,648.00 | 215.19 | 188.94 |  |
| 10X16 | 5,605.00 | 259.49 | 227.85 |  |