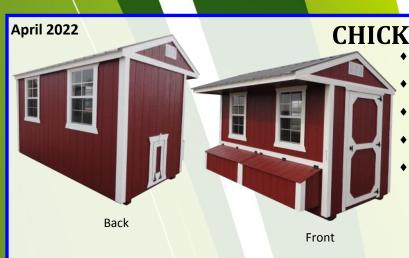

**CHICKEN COOP** 

- Includes (4) 2x3 windows (1) Wood Door & (1) chicken door.
- Nesting boxes are spaced 1 per foot, length of coop.
- Chicken coops must be ventilated properly to prevent condensation.
- Only available in LP SmartSide.
- Studs spaced 24" on center.