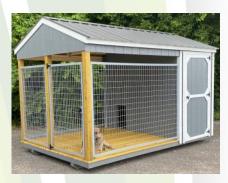

## **DOG KENNEL**

Dog kennels include 1 window. 8X8 has 4ft porch with 1 run. 8X12 has 4ft or 8ft porch.(1 run)

| Size | Price    | 36 mo. | 48 mo. |  |
|------|----------|--------|--------|--|
| 8X8  | 3,317.00 | 153.56 | 134.84 |  |
| 8X12 | 4,015.00 | 185.88 | 163.21 |  |
| 8X16 | 4,791.00 | 221.81 | 194.76 |  |