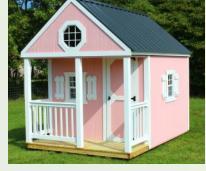

## **PLAYHOUSE**

Playhouses include wood entry door, 3windows, and a gable octagon window.

| Size  | Price    | 36 mo. | 48 mo. |  |
|-------|----------|--------|--------|--|
| 8X12  | 4,015.00 | 185.88 | 163.21 |  |
| 8X16  | 4,791.00 | 221.81 | 194.76 |  |
| 10X12 | 4,648.00 | 215.19 | 188.94 |  |
| 10X16 | 5,605.00 | 259.49 | 227.85 |  |