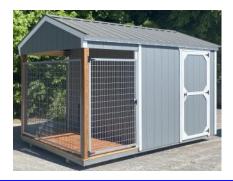

## **DOG KENNEL**

Dog kennels include 1 window. 8X8 has 4ft porch with 1 run. 8X12 has 4ft or 8ft porch.(1 run)

| Size | Price    | 36 mo. | 48 mo. |  |
|------|----------|--------|--------|--|
| 8X8  | 3,317.00 | 153.56 | 134.84 |  |
| 8X12 | 4,015.00 | 185.88 | 163.21 |  |
| 8X16 | 4,791.00 | 221.81 | 194.76 |  |