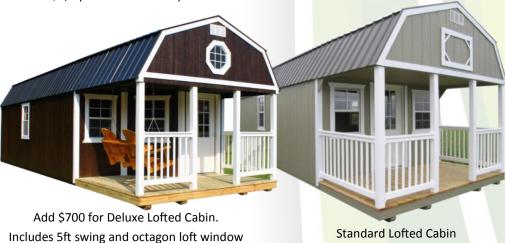

**CABIN** 

- Includes (4) 2X3 windows and a 9-lite entry door.
- ♦ Due to limited space, 10' wide has only 3 windows.
- ♦ Add \$1/square foot for composite deck.

7'8" Wall Height. Choice of 4ft or 6ft Porch.

Includes (4) 2X3 windows and a 9-lite entry door.

Due to limited space, 10' wide has only 3 windows.

♦ Add \$1/square foot for composite deck.

6'6" Wall Height. Choice of 4ft or 6ft Porch.

| Size  | Price     | 36 mo. | 48 mo. |
|-------|-----------|--------|--------|
| 10X16 | 6,738.00  | 311.94 | 273.90 |
| 10X20 | 7,733.00  | 358.01 | 314.35 |
| 12X16 | 7,882.00  | 364.91 | 320.41 |
| 12X20 | 8,976.00  | 415.56 | 364.88 |
| 12X24 | 10,065.00 | 465.97 | 409.15 |
| 12X28 | 11,165.00 | 516.90 | 453.86 |
| 12X32 | 12,254.00 | 567.31 | 498.13 |
| 12X36 | 13,349.00 | 618.01 | 542.64 |
| 14X32 | 14,091.00 | 652.36 | 572.80 |
| 14X36 | 15,351.00 | 710.69 | 624.02 |
| 14X40 | 16,599.00 | 768.47 | 674.76 |
| 16X36 | 17,347.00 | 803.10 | 705.16 |
| 16X40 | 18,766.00 | 868.80 | 762.85 |