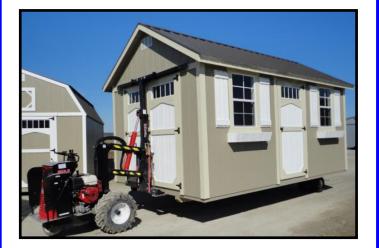

#### **BARN**

- 8ft painted wide barns include a 46" single wood door.
- 8ft wide metal & vinyl sheds have 5ft double doors.
- 10ft & 12ft wide barns have double doors.

| Size  | Price    | 36 mo. | 48 mo. |
|-------|----------|--------|--------|
| 8X8   | 2,635.00 | 121.99 | 107.11 |
| 8X12  | 3,182.00 | 147.31 | 129.35 |
| 10X12 | 3,707.00 | 171.62 | 150.69 |
| 10X16 | 4,433.00 | 205.23 | 180.20 |
| 12X16 | 5,247.00 | 242.92 | 213.29 |
| 12X20 | 6,067.00 | 280.88 | 246.63 |
| 12X24 | 6,897.00 | 319.31 | 280.37 |
| 12X32 | 8,630.00 | 399.54 | 350.81 |