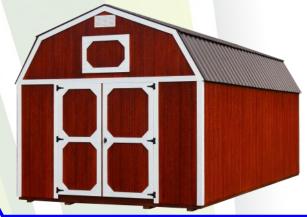

#### LOFTED BARN

- 8ft wide painted sheds include 46" single door with 6'3" wall.
- 8ft wide metal & vinyl sheds have 5ft double doors
- 10ft and wider sheds include double doors and 6'6" Sidewall

48 mo. Size **Price** 36 mo. 8X12 175.46 3,790.00 154.07 10X12 4,417.00 204.49 179.55 10X16 5,280.00 244.44 214.63 10X20 6,270.00 290.28 254.88 6,171.00 285.69 250.85 12X20 7,260.00 336.11 295.12 12X24 8,355.00 386.81 339.63 12X28 9,444.00 437.22 383.90 12X32 10,538.00 487.87 428.37 12X36 11,633.00 538.56 472.89 14X32 12,375.00 572.92 503.05 14X36 13,629.00 630.97 554.02 14X40 14,883.00 689.03 605.00 16X36 723.43 15,626.00 635.20 16X40 17,050.00 789.35 693.09