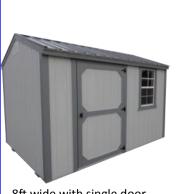

#### **GARDEN SHED**

- 10ft and wider sheds include 2X3 window & double doors and 7'8" Sidewall and 4ft shelf.
- 8ft painted wide sheds include 2X3 window & 46" single door with 6' 3" wall.
- 8ft wide metal & vinyl sheds have 5ft double doors.

| Size  | Price     | 36 mo. | 48 mo. |
|-------|-----------|--------|--------|
| 8X8   | 2,839.00  | 131.44 | 115.41 |
| 8X12  | 3,494.00  | 161.76 | 142.03 |
| 10X12 | 4,110.00  | 190.28 | 167.07 |
| 10X16 | 4,935.00  | 228.47 | 200.61 |
| 10X20 | 5,765.00  | 266.90 | 234.35 |
| 12X16 | 5,958.00  | 275.83 | 242.20 |
| 12X20 | 6,937.00  | 321.16 | 281.99 |
| 12X24 | 7,916.00  | 366.48 | 321.79 |
| 12X28 | 8,889.00  | 411.53 | 361.34 |
| 12X32 | 9,874.00  | 457.13 | 401.38 |
| 12X36 | 10,853.00 | 502.45 | 441.18 |
| 14X32 | 11,590.00 | 536.57 | 471.14 |
| 14X36 | 12,717.00 | 588.75 | 516.95 |
| 14X40 | 13,839.00 | 640.69 | 562.56 |
| 16X36 | 14,582.00 | 675.09 | 592.76 |
| 16X40 | 15,852.00 | 733.89 | 644.39 |