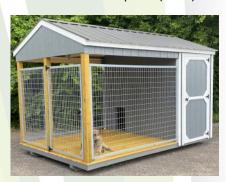

#### **DOG KENNEL**

Dog kennels include 1 window. 8X8 has 4ft porch with 1 run. 8X12 has 4ft or 8ft porch.(1 run)

| Size | Price    | 36 mo. | 48 mo. |
|------|----------|--------|--------|
| 8X8  | 3,317.00 | 153.56 | 134.84 |
| 8X12 | 4,015.00 | 185.88 | 163.21 |
| 8X16 | 4,791.00 | 221.81 | 194.76 |