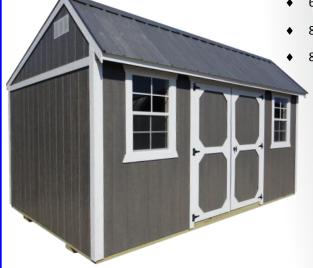

#### **COTTAGE SHED**

- 6'6" Wall Height.16ft and longer include 2 windows. 12ft long includes 1 window.
- 8ft wide painted sheds have 46" single door and 6'3" wall height.
- 8ft wide metal & vinyl sheds have 5ft double doors.

| Size  | Price     | 36 mo. | 48 mo. |
|-------|-----------|--------|--------|
| 8X12  | 3,630.00  | 168.06 | 147.56 |
| 10X12 | 4,241.00  | 196.34 | 172.40 |
| 10X16 | 5,181.00  | 239.86 | 210.61 |
| 10X20 | 6,001.00  | 277.82 | 243.94 |
| 12X16 | 6,204.00  | 287.22 | 252.20 |
| 12X20 | 7,183.00  | 332.55 | 291.99 |
| 12X24 | 8,157.00  | 377.64 | 331.59 |
| 12X28 | 9,136.00  | 422.96 | 371.38 |
| 12X32 | 10,115.00 | 468.29 | 411.18 |