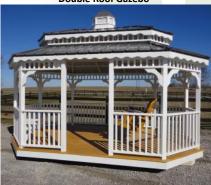

#### **GAZEBO**

**Double Roof Pavilion Add 6%** 

Single Roof Pavilion

- Paint colors on the back of brochure are colors available for the posts and railing. Painted Railing is standard. Add 6% for Stained Railing.
- Add 25% for screen. Includes screen under floor and screen door.
- Add 6% for shingle roof on Gazebos and Pavilions.
- Add \$1 per sq. ft. for composite floor.

**Brown Composite Floor** 

**Gray Composite Floor** 

- Prices include 3 sections of bench.
- Additional bench section \$50.00.
- Additional 5ft swing \$400.00

| Double Roof Octagon Gazebo |           |        |        |  |
|----------------------------|-----------|--------|--------|--|
| Size                       | Price     | 36 mo. | 48 mo. |  |
| 8X8 (no Swing)             | 4,160.00  | 192.59 | 169.11 |  |
| 10X10 (no Swing)           | 5,115.00  | 236.81 | 207.93 |  |
| 12X12 (no Swing)           | 6,075.00  | 281.25 | 246.95 |  |
| 8X12 (w/Swing)             | 6,170.00  | 285.65 | 250.81 |  |
| 10X12(w/Swing)             | 6,680.00  | 309.26 | 271.54 |  |
| 10X16 w/Swing)             | 7,930.00  | 367.13 | 322.36 |  |
| 12X16 (w/Swing)            | 8,660.00  | 400.93 | 352.03 |  |
| 12X18 (w/Swing)            | 9,240.00  | 427.78 | 375.61 |  |
| 12X20 (w/Swing)            | 9,875.00  | 457.18 | 401.42 |  |
| 12X24 (w/Swing)            | 11,420.00 | 528.70 | 464.23 |  |
| 12X30 (w/Swing)            | 14,020.00 | 649.07 | 569.92 |  |