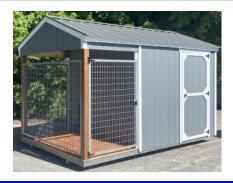

#### **DOG KENNEL**

Dog kennels include 1 window. 8X8 has 4ft porch with 1 run. 8X12 has 4ft or 8ft porch.(1 run)

| Size | Price    | 36 mo. | 48 mo. |
|------|----------|--------|--------|
| 8X8  | 3,317.00 | 153.56 | 134.84 |
| 8X12 | 4,015.00 | 185.88 | 163.21 |
| 8X16 | 4,791.00 | 221.81 | 194.76 |