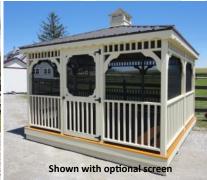

#### **GAZEBO**

**Double Roof Pavilion Add 6%** 

Single Roof Pavilion

- Paint colors on the back of brochure are colors available for the posts and railing. Painted Railing is standard. Add 6% for Stained Railing.
- Add 25% for screen. Includes screen under floor and screen door.
- Add 6% for shingle roof on Gazebos and Pavilions.
- Add \$1 per sq. ft. for composite floor.

**Brown Composite Floor** 

**Gray Composite Floor** 

- Prices include 3 sections of bench.
- Additional bench section \$50.00.
- Additional 5ft swing \$400.00

| Double Roof Octagon Gazebo |           |        |        |  |
|----------------------------|-----------|--------|--------|--|
| Size                       | Price     | 36 mo. | 48 mo. |  |
| 8X8 (no Swing)             | 4,160.00  | 192.59 | 169.11 |  |
| 10X10 (no Swing)           | 5,115.00  | 236.81 | 207.93 |  |
| 12X12 (no Swing)           | 6,075.00  | 281.25 | 246.95 |  |
| 8X12 (w/Swing)             | 6,170.00  | 285.65 | 250.81 |  |
| 10X12(w/Swing)             | 6,680.00  | 309.26 | 271.54 |  |
| 10X16 w/Swing)             | 7,930.00  | 367.13 | 322.36 |  |
| 12X16 (w/Swing)            | 8,660.00  | 400.93 | 352.03 |  |
| 12X18 (w/Swing)            | 9,240.00  | 427.78 | 375.61 |  |
| 12X20 (w/Swing)            | 9,875.00  | 457.18 | 401.42 |  |
| 12X24 (w/Swing)            | 11,420.00 | 528.70 | 464.23 |  |
| 12X30 (w/Swing)            | 14,020.00 | 649.07 | 569.92 |  |