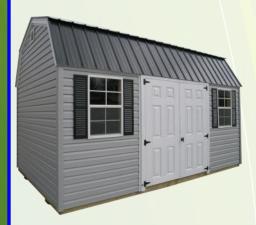

#### **BARN**

- 8ft painted wide barns include a 46" single wood door.
- 8ft wide metal & vinyl sheds have 5ft double doors.
- 10ft & 12ft wide barns have double doors.

| Size  | Price    | 36 mo. | 48 mo. |
|-------|----------|--------|--------|
| 8X8   | 2,635.00 | 121.99 | 107.11 |
| 8X12  | 3,182.00 | 147.31 | 129.35 |
| 10X12 | 3,707.00 | 171.62 | 150.69 |
| 10X16 | 4,433.00 | 205.23 | 180.20 |
| 12X16 | 5,247.00 | 242.92 | 213.29 |
| 12X20 | 6,067.00 | 280.88 | 246.63 |
| 12X24 | 6,897.00 | 319.31 | 280.37 |
| 12X32 | 8,630.00 | 399.54 | 350.81 |