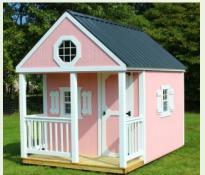

#### **PLAYHOUSE**

Playhouses include wood entry door, 3windows, and a gable octagon window.

| Size  | Price    | 36 mo. | 48 mo. |
|-------|----------|--------|--------|
| 8X12  | 4,015.00 | 185.88 | 163.21 |
| 8X16  | 4,791.00 | 221.81 | 194.76 |
| 10X12 | 4,648.00 | 215.19 | 188.94 |
| 10X16 | 5,605.00 | 259.49 | 227.85 |