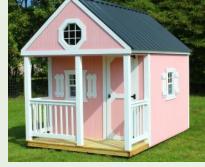

#### **PLAYHOUSE**

Playhouses include wood entry door, 3windows, and a gable octagon window.

| Size  | Price    | 36 mo. | 48 mo. |
|-------|----------|--------|--------|
| 8X12  | 4,015.00 | 185.88 | 163.21 |
| 8X16  | 4,791.00 | 221.81 | 194.76 |
| 10X12 | 4,648.00 | 215.19 | 188.94 |
| 10X16 | 5,605.00 | 259.49 | 227.85 |