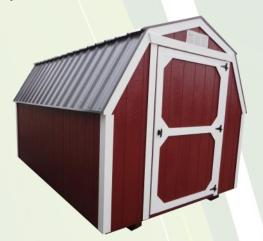

#### LOFTED BARN

- 8ft wide painted sheds include 46" single door with 6'3" wall.
- 8ft wide metal & vinyl sheds have 5ft double doors
- 10ft and wider sheds include double doors and 6'6" Sidewall

48 mo. Size **Price** 36 mo. 8X12 175.46 3,790.00 154.07 10X12 4,417.00 204.49 179.55 10X16 5,280.00 244.44 214.63 10X20 6,270.00 290.28 254.88 6,171.00 285.69 250.85 12X20 7,260.00 336.11 295.12 12X24 8,355.00 386.81 339.63 12X28 9,444.00 437.22 383.90 12X32 10,538.00 487.87 428.37 12X36 11,633.00 538.56 472.89 14X32 12,375.00 572.92 503.05 14X36 13,629.00 630.97 554.02 14X40 14,883.00 689.03 605.00 16X36 723.43 15,626.00 635.20 16X40 17,050.00 789.35 693.09