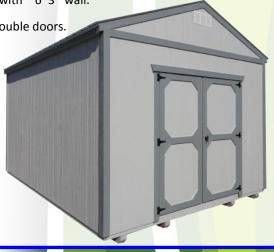

#### LOFTED BARN

- 8ft wide painted sheds include 46" single door with 6'3" wall.
- 8ft wide metal & vinyl sheds have 5ft double doors
- 10ft and wider sheds include double doors and 6'6" Sidewall

48 mo. Size **Price** 36 mo. 8X12 175.46 3,790.00 154.07 10X12 4,417.00 204.49 179.55 10X16 5,280.00 244.44 214.63 10X20 6,270.00 290.28 254.88 6,171.00 285.69 250.85 12X20 7,260.00 336.11 295.12 12X24 8,355.00 386.81 339.63 12X28 9,444.00 437.22 383.90 12X32 10,538.00 487.87 428.37 12X36 11,633.00 538.56 472.89 14X32 12,375.00 572.92 503.05 14X36 13,629.00 630.97 554.02 14X40 14,883.00 689.03 605.00 16X36 723.43 15,626.00 635.20 16X40 17,050.00 789.35 693.09