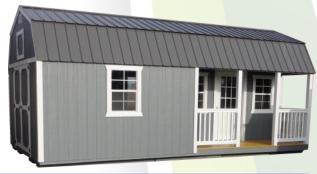

#### **BARN**

- 8ft painted wide barns include a 46" single wood door.
- 8ft wide metal & vinyl sheds have 5ft double doors.
- 10ft & 12ft wide barns have double doors.

| Size  | Price    | 36 mo. | 48 mo. |
|-------|----------|--------|--------|
| 8X8   | 2,635.00 | 121.99 | 107.11 |
| 8X12  | 3,182.00 | 147.31 | 129.35 |
| 10X12 | 3,707.00 | 171.62 | 150.69 |
| 10X16 | 4,433.00 | 205.23 | 180.20 |
| 12X16 | 5,247.00 | 242.92 | 213.29 |
| 12X20 | 6,067.00 | 280.88 | 246.63 |
| 12X24 | 6,897.00 | 319.31 | 280.37 |
| 12X32 | 8,630.00 | 399.54 | 350.81 |