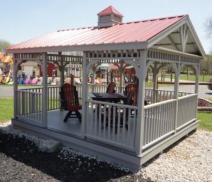

#### **GAZEBO**

**Double Roof Pavilion Add 6%** 

Single Roof Pavilion

- Paint colors on the back of brochure are colors available for the posts and railing. Painted Railing is standard. Add 6% for Stained Railing.
- Add 25% for screen. Includes screen under floor and screen door.
- Add 6% for shingle roof on Gazebos and Pavilions.
- Add \$1 per sq. ft. for composite floor.

**Brown Composite Floor** 

**Gray Composite Floor** 

- Prices include 3 sections of bench.
- Additional bench section \$50.00.
- Additional 5ft swing \$400.00

| Double Roof Octagon Gazebo |           |        |        |  |
|----------------------------|-----------|--------|--------|--|
| Size                       | Price     | 36 mo. | 48 mo. |  |
| 8X8 (no Swing)             | 4,160.00  | 192.59 | 169.11 |  |
| 10X10 (no Swing)           | 5,115.00  | 236.81 | 207.93 |  |
| 12X12 (no Swing)           | 6,075.00  | 281.25 | 246.95 |  |
| 8X12 (w/Swing)             | 6,170.00  | 285.65 | 250.81 |  |
| 10X12(w/Swing)             | 6,680.00  | 309.26 | 271.54 |  |
| 10X16 w/Swing)             | 7,930.00  | 367.13 | 322.36 |  |
| 12X16 (w/Swing)            | 8,660.00  | 400.93 | 352.03 |  |
| 12X18 (w/Swing)            | 9,240.00  | 427.78 | 375.61 |  |
| 12X20 (w/Swing)            | 9,875.00  | 457.18 | 401.42 |  |
| 12X24 (w/Swing)            | 11,420.00 | 528.70 | 464.23 |  |
| 12X30 (w/Swing)            | 14,020.00 | 649.07 | 569.92 |  |