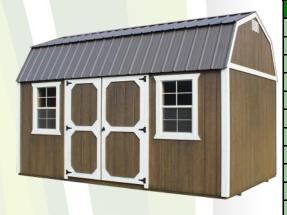

#### **BARN**

- 8ft painted wide barns include a 46" single wood door.
- 8ft wide metal & vinyl sheds have 5ft double doors.
- 10ft & 12ft wide barns have double doors.

| Size  | Price    | 36 mo. | 48 mo. |
|-------|----------|--------|--------|
| 8X8   | 2,635.00 | 121.99 | 107.11 |
| 8X12  | 3,182.00 | 147.31 | 129.35 |
| 10X12 | 3,707.00 | 171.62 | 150.69 |
| 10X16 | 4,433.00 | 205.23 | 180.20 |
| 12X16 | 5,247.00 | 242.92 | 213.29 |
| 12X20 | 6,067.00 | 280.88 | 246.63 |
| 12X24 | 6,897.00 | 319.31 | 280.37 |
| 12X32 | 8,630.00 | 399.54 | 350.81 |