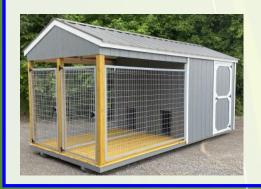

#### **DOG KENNEL**

Dog kennels include 1 window. 8X8 has 4ft porch with 1 run. 8X12 has 4ft or 8ft porch.(1 run)

| Size | Price    | 36 mo. | 48 mo. |
|------|----------|--------|--------|
| 8X8  | 3,317.00 | 153.56 | 134.84 |
| 8X12 | 4,015.00 | 185.88 | 163.21 |
| 8X16 | 4,791.00 | 221.81 | 194.76 |