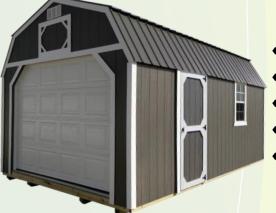

#### **LOFTED GARAGE**

- Garage has 9X7 garage door, wood entry door, and a 2X3 window with a 6' 6" sidewall.
- Metal & Vinyl Garages have 30" slab door.
- 2X6 Floor joist spaced 12"o.c.
- Double Floor add \$2 per square foot.
- Insulated garage door add \$200.00