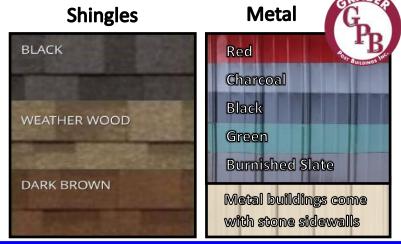

#### **GAZEBO**

**Double Roof Pavilion Add 6%** 

Single Roof Pavilion

- Paint colors on the back of brochure are colors available for the posts and railing. Painted Railing is standard. Add 6% for Stained Railing.
- Add 25% for screen. Includes screen under floor and screen door.
- Add 6% for shingle roof on Gazebos and Pavilions.
- Add \$1 per sq. ft. for composite floor.