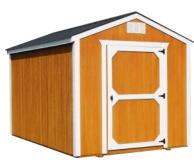

#### **GARDEN SHED**

- 10ft and wider sheds include 2X3 window & double doors and 7'8" Sidewall and 4ft shelf.
- 8ft painted wide sheds include 2X3 window & 46" single door with 6' 3" wall.
- 8ft wide metal & vinyl sheds have 5ft double doors.

| Size  | Price     | 36 mo. | 48 mo. |
|-------|-----------|--------|--------|
| 8X8   | 2,839.00  | 131.44 | 115.41 |
| 8X12  | 3,494.00  | 161.76 | 142.03 |
| 10X12 | 4,110.00  | 190.28 | 167.07 |
| 10X16 | 4,935.00  | 228.47 | 200.61 |
| 10X20 | 5,765.00  | 266.90 | 234.35 |
| 12X16 | 5,958.00  | 275.83 | 242.20 |
| 12X20 | 6,937.00  | 321.16 | 281.99 |
| 12X24 | 7,916.00  | 366.48 | 321.79 |
| 12X28 | 8,889.00  | 411.53 | 361.34 |
| 12X32 | 9,874.00  | 457.13 | 401.38 |
| 12X36 | 10,853.00 | 502.45 | 441.18 |
| 14X32 | 11,590.00 | 536.57 | 471.14 |
| 14X36 | 12,717.00 | 588.75 | 516.95 |
| 14X40 | 13,839.00 | 640.69 | 562.56 |
| 16X36 | 14,582.00 | 675.09 | 592.76 |
| 16X40 | 15,852.00 | 733.89 | 644.39 |