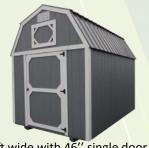

#### LOFTED BARN

- 8ft wide painted sheds include 46" single door with 6'3" wall.
- 8ft wide metal & vinyl sheds have 5ft double doors
- 10ft and wider sheds include double doors and 6'6" Sidewall

48 mo. Size **Price** 36 mo. 8X12 175.46 3,790.00 154.07 10X12 4,417.00 204.49 179.55 10X16 5,280.00 244.44 214.63 10X20 6,270.00 290.28 254.88 6,171.00 285.69 250.85 12X20 7,260.00 336.11 295.12 12X24 8,355.00 386.81 339.63 12X28 9,444.00 437.22 383.90 12X32 10,538.00 487.87 428.37 12X36 11,633.00 538.56 472.89 14X32 12,375.00 572.92 503.05 14X36 13,629.00 630.97 554.02 14X40 14,883.00 689.03 605.00 16X36 723.43 15,626.00 635.20 16X40 17,050.00 789.35 693.09