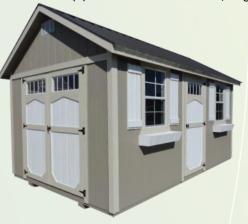

#### LOFTED GARDEN

Lofted Garden has double doors and 2 windows with a 6'6" Sidewall.

Vinyl Lofted Garden

Painted Lofted Garden

| Size  | Price     | 36 mo. | 48 mo. |
|-------|-----------|--------|--------|
| 10X16 | 5,480.00  | 253.70 | 222.76 |
| 10X20 | 6,470.00  | 299.54 | 263.01 |
| 12X16 | 6,371.00  | 294.95 | 258.98 |
| 12X20 | 7,460.00  | 345.37 | 303.25 |
| 12X24 | 8,555.00  | 396.06 | 347.76 |
| 12X28 | 9,644.00  | 446.48 | 392.03 |
| 12X32 | 10,738.00 | 497.13 | 436.50 |
| 12X36 | 11,833.00 | 547.82 | 481.02 |
| 14X32 | 12,575.00 | 582.18 | 511.18 |
| 14X36 | 13,829.00 | 640.23 | 562.15 |
| 14X40 | 15,083.00 | 698.29 | 613.13 |
| 16X36 | 15,826.00 | 732.69 | 643.33 |
| 16X40 | 17,250.00 | 798.61 | 701.22 |

#### **DELUXE GARDEN**

(2) 2X3 & transom windows, single & double door, & lofts included. 6'6''' Sidewall

Deluxe Garden Shed With Roof Overhang

**Deluxe Lofted Garden Shed** 

| 6 242.48<br>99 282.72<br>41 278.70 |
|------------------------------------|
|                                    |
| 11 278 70                          |
| 2/0./0                             |
| 322.97                             |
| 367.48                             |
| 94 411.75                          |
| 58 456.22                          |
| 28 500.73                          |
| 53 530.89                          |
| 59 581.87                          |
| 74 632.85                          |
| 4 663.05                           |
| 06 720.93                          |
|                                    |