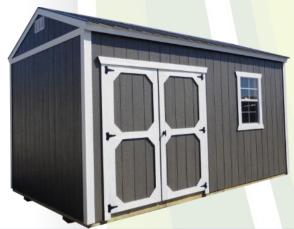

#### **BARN**

- 8ft painted wide barns include a 46" single wood door.
- 8ft wide metal & vinyl sheds have 5ft double doors.
- 10ft & 12ft wide barns have double doors.

| Size  | Price    | 36 mo. | 48 mo. |
|-------|----------|--------|--------|
| 8X8   | 2,635.00 | 121.99 | 107.11 |
| 8X12  | 3,182.00 | 147.31 | 129.35 |
| 10X12 | 3,707.00 | 171.62 | 150.69 |
| 10X16 | 4,433.00 | 205.23 | 180.20 |
| 12X16 | 5,247.00 | 242.92 | 213.29 |
| 12X20 | 6,067.00 | 280.88 | 246.63 |
| 12X24 | 6,897.00 | 319.31 | 280.37 |
| 12X32 | 8,630.00 | 399.54 | 350.81 |