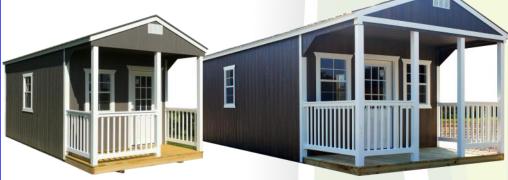

**CABIN** 

- Includes (4) 2X3 windows and a 9-lite entry door.
- ♦ Due to limited space, 10' wide has only 3 windows.
- ♦ Add \$1/square foot for composite deck.

7'8" Wall Height. Choice of 4ft or 6ft Porch.

Includes (4) 2X3 windows and a 9-lite entry door.

Due to limited space, 10' wide has only 3 windows.

♦ Add \$1/square foot for composite deck.

6'6" Wall Height. Choice of 4ft or 6ft Porch.

| Size  | Price     | 36 mo. | 48 mo. |
|-------|-----------|--------|--------|
| 10X16 | 6,738.00  | 311.94 | 273.90 |
| 10X20 | 7,733.00  | 358.01 | 314.35 |
| 12X16 | 7,882.00  | 364.91 | 320.41 |
| 12X20 | 8,976.00  | 415.56 | 364.88 |
| 12X24 | 10,065.00 | 465.97 | 409.15 |
| 12X28 | 11,165.00 | 516.90 | 453.86 |
| 12X32 | 12,254.00 | 567.31 | 498.13 |
| 12X36 | 13,349.00 | 618.01 | 542.64 |
| 14X32 | 14,091.00 | 652.36 | 572.80 |
| 14X36 | 15,351.00 | 710.69 | 624.02 |
| 14X40 | 16,599.00 | 768.47 | 674.76 |
| 16X36 | 17,347.00 | 803.10 | 705.16 |
| 16X40 | 18,766.00 | 868.80 | 762.85 |