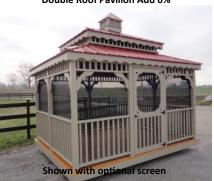

#### **PAVILION**

#### **GAZEBO**

**Double Roof Pavilion Add 6%** 

Single Roof Pavilion

- Paint colors on the back of brochure are colors available for the posts and railing. Painted Railing is standard. Add 6% for Stained Railing.
- Add 25% for screen. Includes screen under floor and screen door.
- Add 6% for shingle roof on Gazebos and Pavilions.
- Add \$1 per sq. ft. for composite floor.