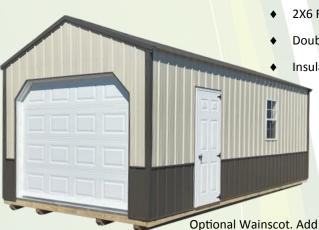

#### **GARAGE**

- Garage has 9X7 garage door, wood entry door, and a 2X3 window with a 7' 8" sidewall.
- Metal & Vinyl Garages have 30" slab door.
- 2X6 Floor joist spaced 12"o.c.
- Double Floor add \$2 per square foot.
  - Insulated garage door add \$200.00

Optional Wainscot. Add \$150.00