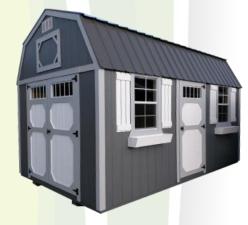

#### LOFTED BARN

- 8ft wide painted sheds include 46" single door with 6'3" wall.
- 8ft wide metal & vinyl sheds have 5ft double doors
- 10ft and wider sheds include double doors and 6'6" Sidewall

48 mo. Size **Price** 36 mo. 8X12 175.46 3,790.00 154.07 10X12 4,417.00 204.49 179.55 10X16 5,280.00 244.44 214.63 10X20 6,270.00 290.28 254.88 6,171.00 285.69 250.85 12X20 7,260.00 336.11 295.12 12X24 8,355.00 386.81 339.63 12X28 9,444.00 437.22 383.90 12X32 10,538.00 487.87 428.37 12X36 11,633.00 538.56 472.89 14X32 12,375.00 572.92 503.05 14X36 13,629.00 630.97 554.02 14X40 14,883.00 689.03 605.00 16X36 723.43 15,626.00 635.20 16X40 17,050.00 789.35 693.09