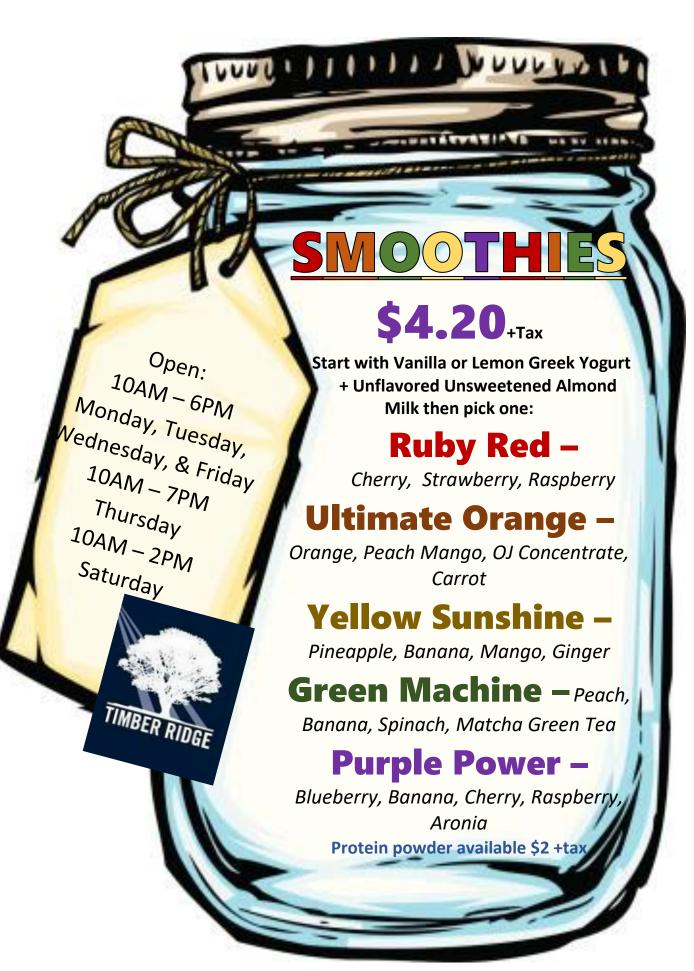

ck up reserved BBQ after 4PM

# **SATURDAY**

OPEN 10AM-2PM

TIMBER RIDGE COUNTRY MARKET

117 WEST WASHINGTON STREET

OSCEOLA IOWA

641-342-6002

# **SANDWICHES**

### **MARKET GRILLES**

5 seed whole wheat bread + house-made pesto

\$6.07+tax

### PETE'S PARTY HAM

-Slow smoked ham, roasted red peppers, cheese, pesto

### TUSCAN CHICKEN

-Shredded smoked chicken breast, sundried tomatoes, cheese, pesto

#### ITALIAN BEEF

-Slow smoked brisket, Italian marinated vegetables, cheese, pesto

#### TRIPLE CHEESE

-Fancy Grilled Cheese, 3 kinds of cheese, pesto

# SMOKEHOUSE MEAT SANDWICHES

\$6.07 +tax

(availability vary each week)

- Brisket
- o Party Ham
- o Pulled Pork
- Pulled Chicken

Add a side or 2 to complete your meal!

Reservations encouraged for all BBQ meats by the pound or rack.