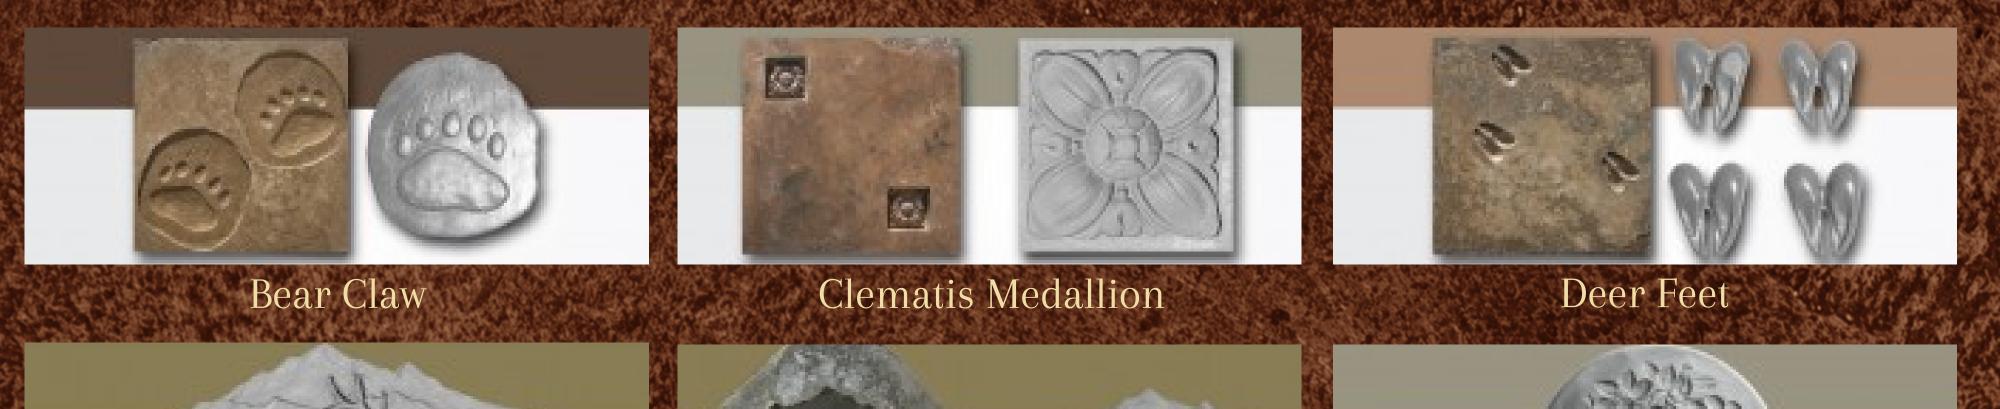

# DECORATIVE MOLDS

Concrete in the hands of an artist can be breathtaking. These molds can be used in a variety of ways so only your imagination is the limit. These accents can be added onto any projects such as fireplaces, showers, back splashes and any other project that concrete artist, Tamara, has created for you.