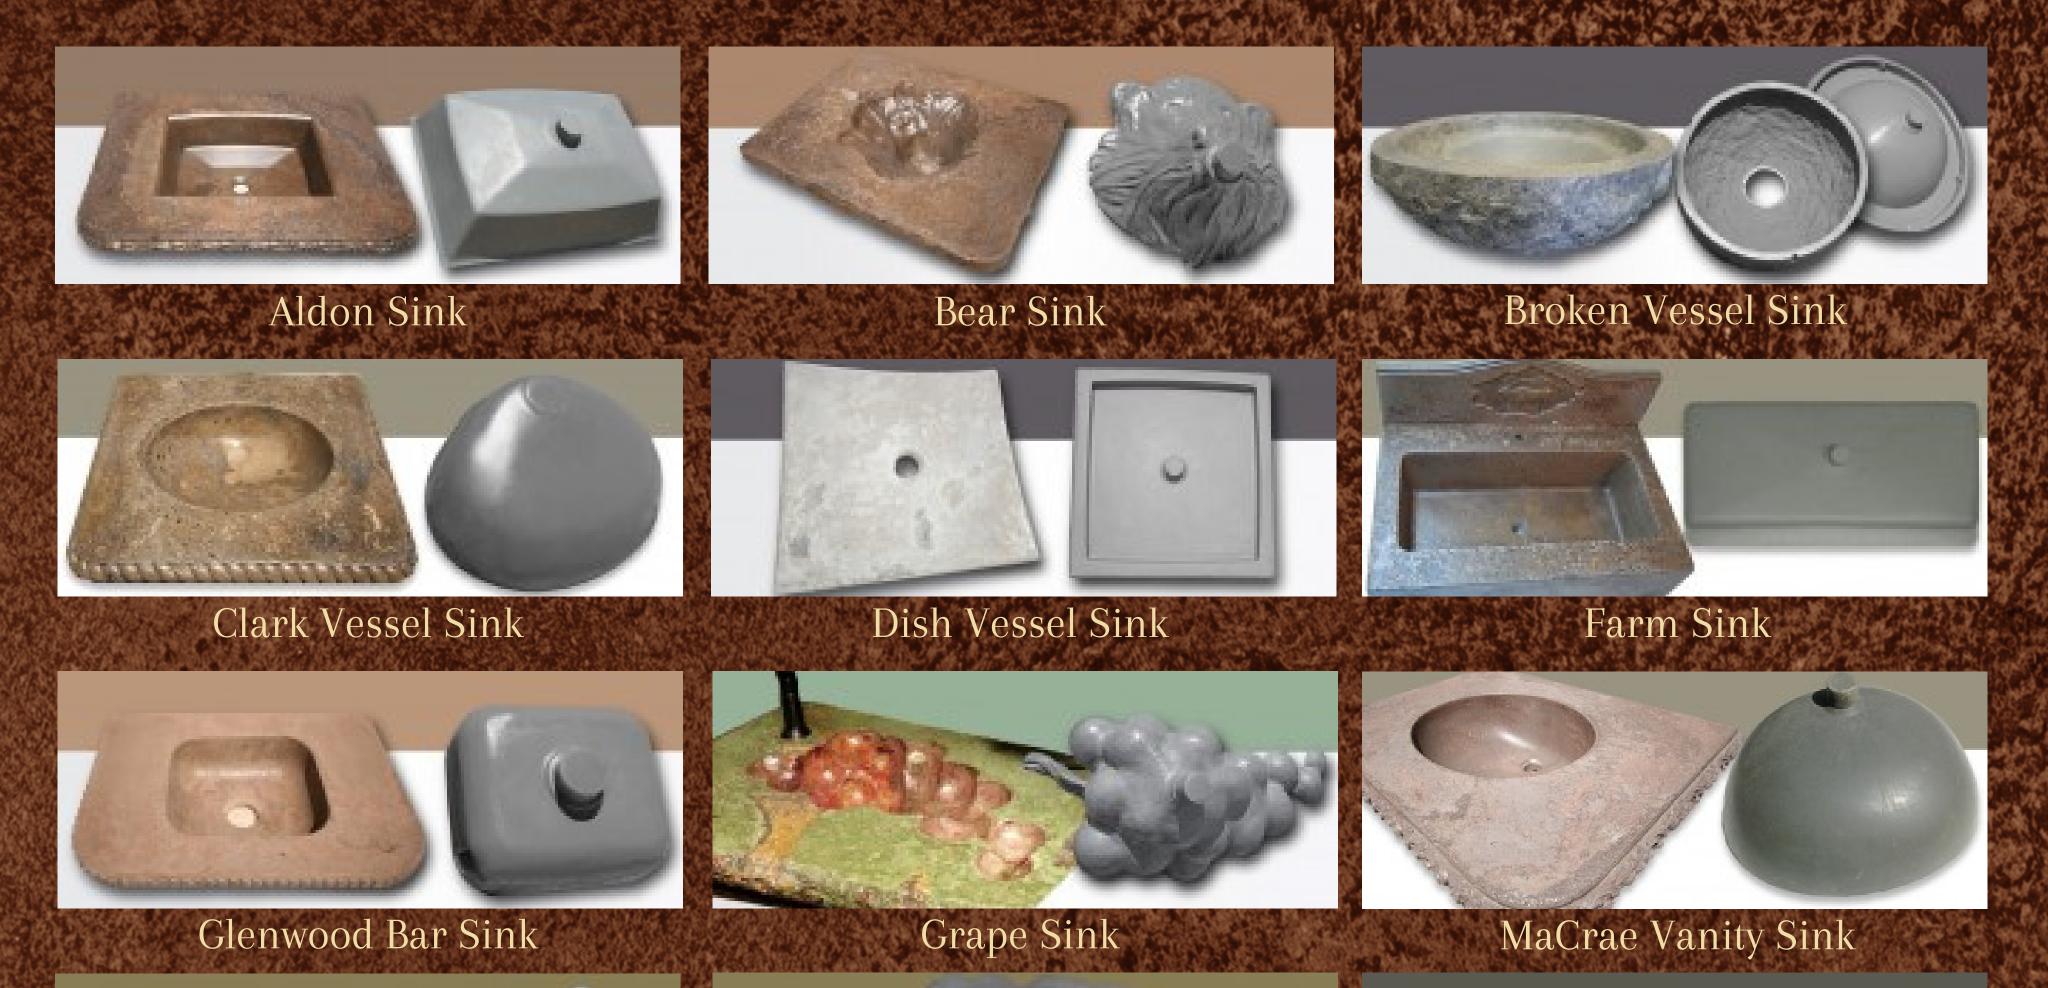

# SINK MOLDS

Along with having a multitude of colors and edges to choose from, you can also pick from an array of highly unique sinks that are not offered anywhere else in this area. Whether you are interested in a classic farm sink for your large rustic kitchen or would like a conversation piece, such as the bear sink, your wet bar, these sinks will give your new countertops a mix of functionality and style that can't be achieved by other materials.