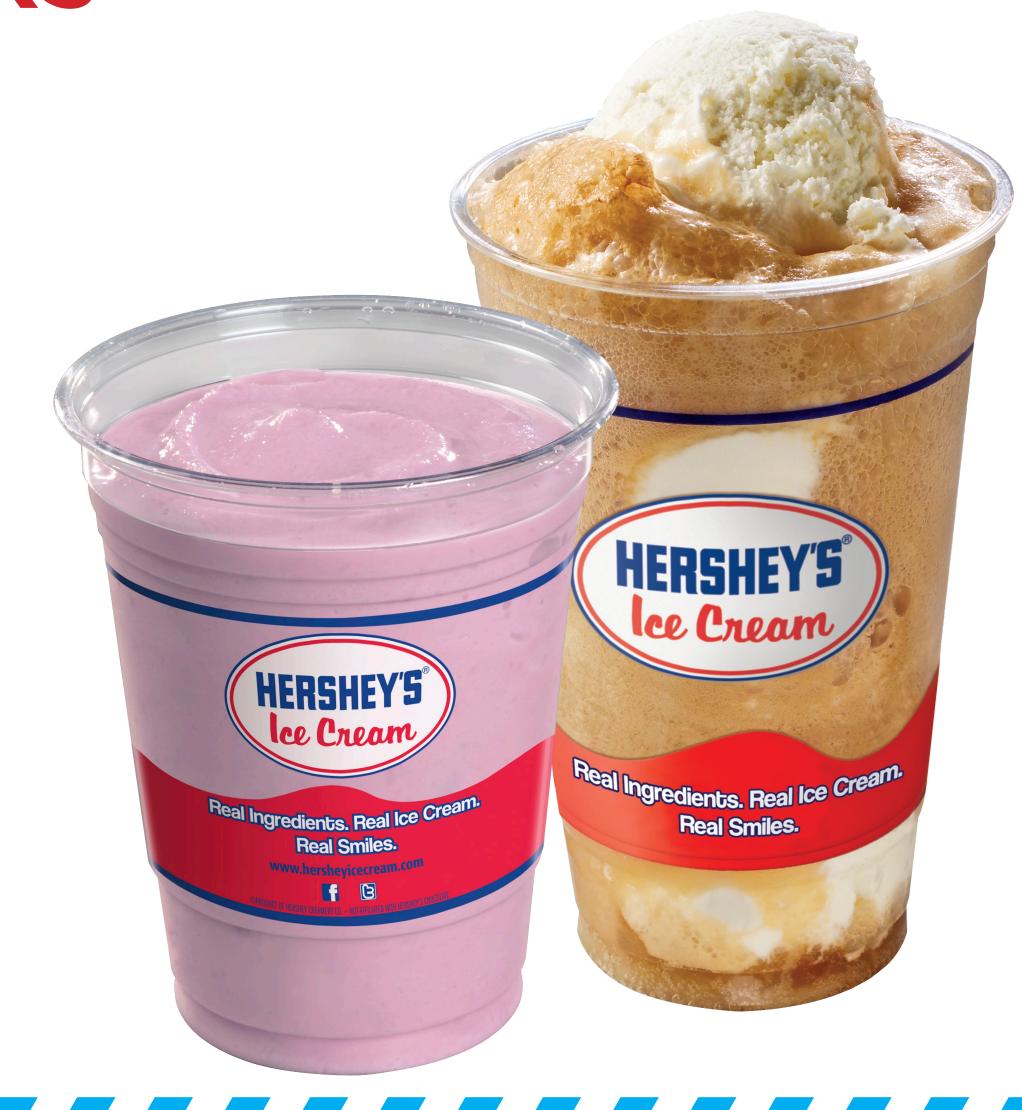

### **SMOOTHIES**

**FLOATS** 

Regular Large

Regular Large

Strawberry, Strawberry Banana, Mango, Mango Colada, Strawberry Colada, Peach