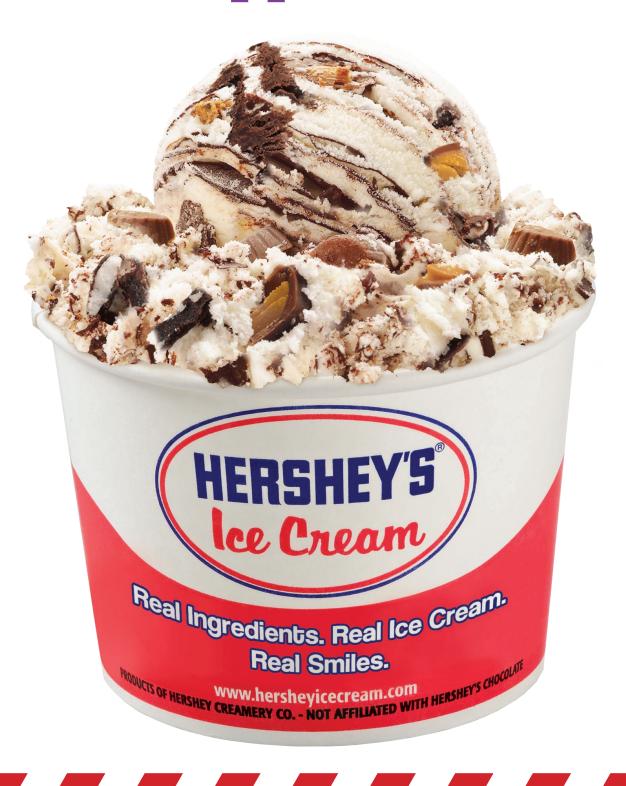

lar Large

### CHOOSE UP TO 3

Banana

Bahama Mama

Black Cherry

Blue Raspberry

Cherry

Coconut

Cola

Grape

Green Apple

Guava

Gummy Bear

Hawaiian Punch

Kiwi

Lemon

Lime

Mango

Orange

**Passion Fruit** 

Peach

Pineapple

Pink Lemonade

Red Raspberry

Root Beer

Spearmint

Strawberry

Tiger's Blood

Watermelon



#### **EXTRAS**

Snow Cap (Condensed Milk) **Ice Cream** Ice Cream & Snow Cap





# 

CUPS, CONES AND SPECIALS

### CONES & DISHES

# VEGAN ICE CREAM

Kids

1 Scoop

2 Scoops

3 Scoops

1 Scoop

2 Scoops

3 Scoops

**Waffle Cone** 

### **TOPPINGS**

Hot Fudge Caramel Syrup Chocolate Syrup

Oreo®

**Snickers**®

Almonds

Rainbow Sprinkles Chocolate Sprinkles Strawberry Pineapple Cherry

M&M's®



Reese's® Cups Gummy Bears Pecans Peanuts Chocolate Chips Whipped Cream







# SUNDAES

CLASSIC SUNDAES & SUNDAE SPECIALS

#### CLASSIC SUNDAES

#### SPECIAL SUNDAES

**Small** Regular Strawberry, Hot Fudge, Pineapple, Caramel Banana Split **Fudge Brownie Turtle** 





# 

CLASSIC SHAKES AND SPECIALS

#### MILKSHAKES

**MALTS** 

Regular Large

Regular Large

### **SMOOTHIES**

**FLOATS** 

Regular Large

Regular Large

Strawberry, Strawberry Banana, Mango, Mango Colada, Strawberry Colada, Peach

## DRINKS







# TAKEITTO-GO!

FOR SPECIAL OCCASIONS & HAVE IT AT HOME

#### ICE CREAM

Pint Quart

### VEGAN ICE CREAM

**Pint**