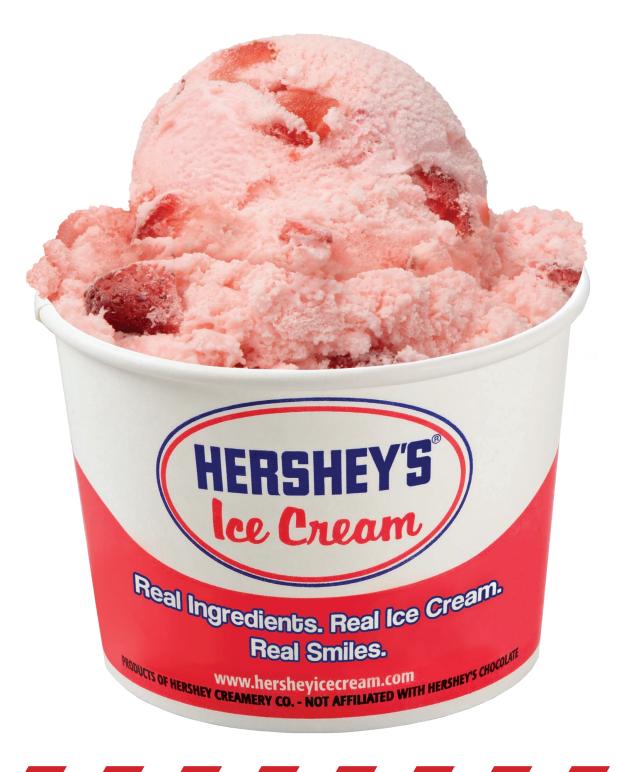

# SHAWE CE

COOL & REFRESHING

#### SHAVE ICE

Regular Large

### CHOOSE UP TO 3

Banana

Bahama Mama

Black Cherry

Blue Raspberry

Cherry

Coconut

Cola

Grape

Green Apple

Guava

Gummy Bear

Hawaiian Punch

Kiwi

Lemon

Lime

Mango

Orange

**Passion Fruit** 

Peach

Pineapple

Pink Lemonade

Red Raspberry

Root Beer

Spearmint

Strawberry

Tiger's Blood

Watermelon



#### **EXTRAS**

Snow Cap (Condensed Milk) **Ice Cream** Ice Cream & Snow Cap





# 

CUPS, CONES AND SPECIALS

### CONES & DISHES

# VEGAN ICE CREAM

Kids

1 Scoop

2 Scoops

3 Scoops

1 Scoop

2 Scoops

3 Scoops

**Waffle Cone** 

### **TOPPINGS**

Hot Fudge Caramel Syrup Chocolate Syrup

Oreo®

**Snickers**®

Almonds

Rainbow Sprinkles Chocolate Sprinkles Strawberry Pineapple Cherry

M&M's®



Reese's® Cups Gummy Bears Pecans Peanuts Chocolate Chips Whipped Cream







# SUNDAES

CLASSIC SUNDAES & SUNDAE SPECIALS

#### CLASSIC SUNDAES

#### SPECIAL SUNDAES

**Small** Regular Strawberry, Hot Fudge, Pineapple, Caramel Banana Split **Fudge Brownie Turtle** 





# 

CLASSIC SHAKES AND SPECIALS

#### MILKSHAKES

**MALTS** 

Regular Large

Regular Large

### **SMOOTHIES**

**FLOATS** 

Regular Large

Regular Large

Strawberry, Strawberry Banana, Mango, Mango Colada, Strawberry Colada, Peach

## DRINKS







# TAKEITTO-GO!

FOR SPECIAL OCCASIONS & HAVE IT AT HOME

#### ICE CREAM

Pint Quart

### VEGAN ICE CREAM

**Pint**