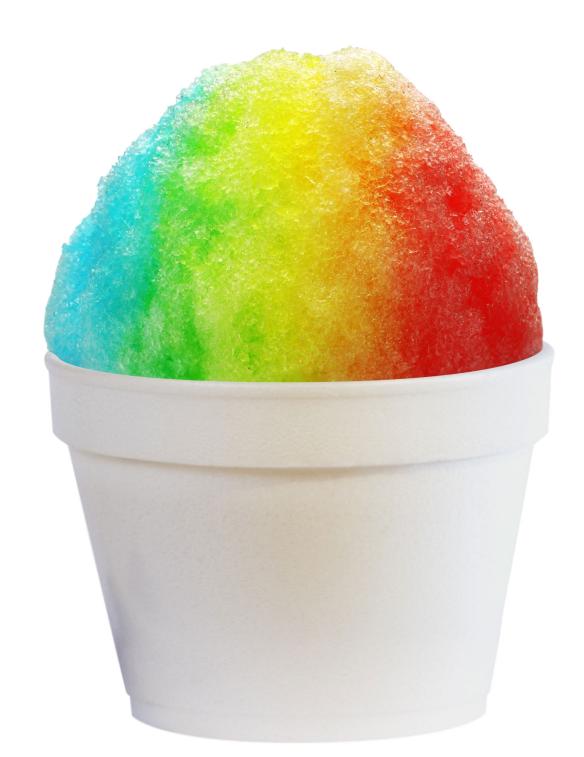

# SHAWE CE

COOL & REFRESHING

#### SHAVE ICE

Regular Large

### CHOOSE UP TO 3

Banana

Bahama Mama

Black Cherry

Blue Raspberry

Cherry

Coconut

Cola

Grape

Green Apple

Guava

Gummy Bear

Hawaiian Punch

Kiwi

Lemon

Lime

Mango

Orange

**Passion Fruit** 

Peach

Pineapple

Pink Lemonade

Red Raspberry

Root Beer

Spearmint

Strawberry

Tiger's Blood

Watermelon

#### **EXTRAS**

Snow Cap (Condensed Milk) **Ice Cream** Ice Cream & Snow Cap