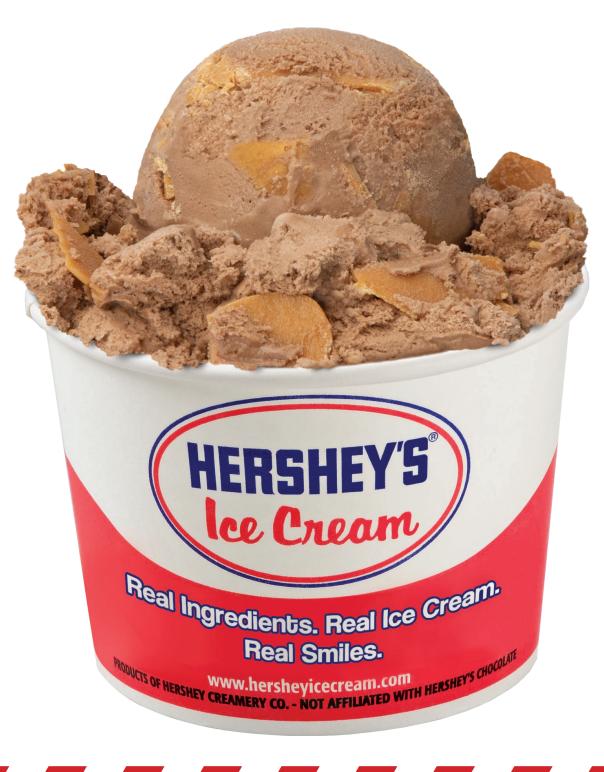

gular Large

### CHOOSE UP TO 3

Banana

Bahama Mama

Black Cherry

Blue Raspberry

Cherry

Coconut

Cola

Grape

Green Apple

Guava

Gummy Bear

Hawaiian Punch

Kiwi

Lemon

Lime

Mango

Orange

**Passion Fruit** 

Peach

Pineapple

Pink Lemonade

Red Raspberry

Root Beer

Spearmint

Strawberry

Tiger's Blood

Watermelon



#### **EXTRAS**

Snow Cap (Condensed Milk) **Ice Cream** Ice Cream & Snow Cap





# 

CUPS, CONES AND SPECIALS

### CONES & DISHES

# VEGAN ICE CREAM

Kids

1 Scoop

2 Scoops

3 Scoops

1 Scoop

2 Scoops

3 Scoops

**Waffle Cone** 

### **TOPPINGS**

Hot Fudge Caramel Syrup Chocolate Syrup

Oreo®

**Snickers**®

Almonds

Rainbow Sprinkles Chocolate Sprinkles Strawberry Pineapple Cherry

M&M's®



Reese's® Cups Gummy Bears Pecans Peanuts Chocolate Chips Whipped Cream







# SUNDAES

CLASSIC SUNDAES & SUNDAE SPECIALS

#### CLASSIC SUNDAES

#### SPECIAL SUNDAES

**Small** Regular Strawberry, Hot Fudge, Pineapple, Caramel Banana Split **Fudge Brownie Turtle** 





# 

CLASSIC SHAKES AND SPECIALS

#### MILKSHAKES

**MALTS** 

Regular Large

Regular Large

### **SMOOTHIES**

**FLOATS** 

Regular Large

Regular Large

Strawberry, Strawberry Banana, Mango, Mango Colada, Strawberry Colada, Peach

## DRINKS







# TAKEITTO-GO!

FOR SPECIAL OCCASIONS & HAVE IT AT HOME

#### ICE CREAM

Pint Quart

### VEGAN ICE CREAM

**Pint**