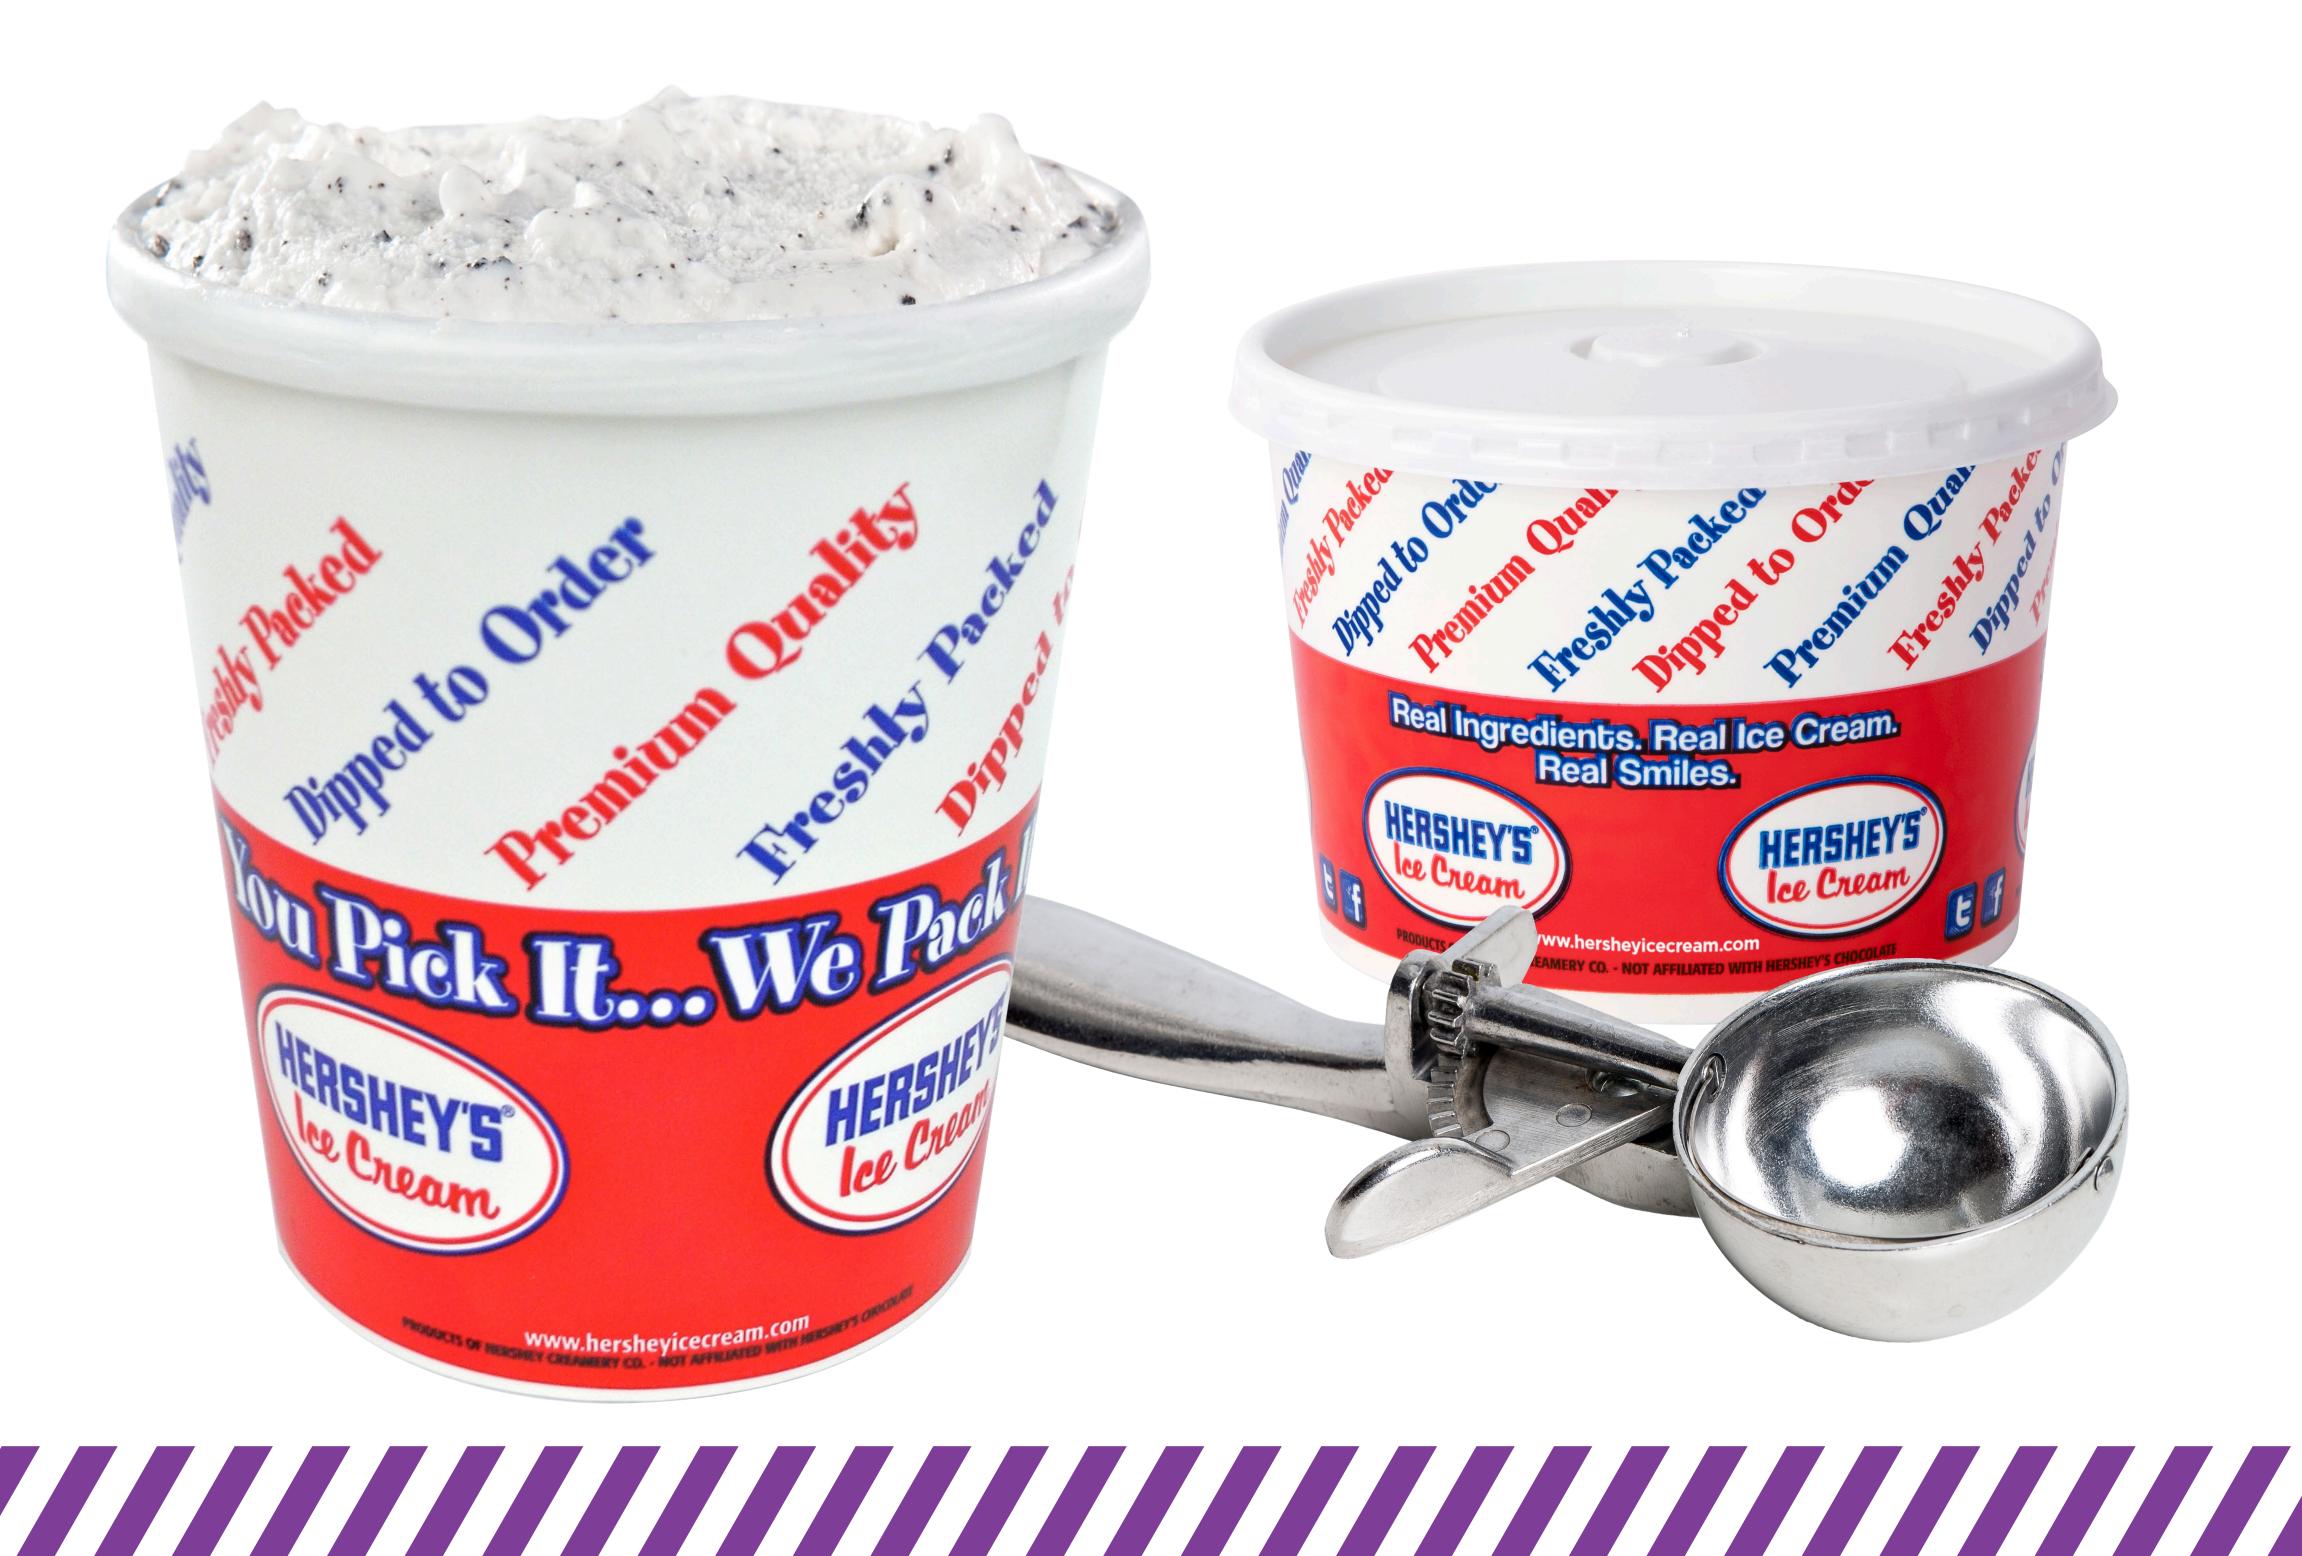

*TOPPINGS**

Hot Fudge Caramel Syrup Chocolate Syrup

Oreo®

**Snickers**®

Almonds

Rainbow Sprinkles Chocolate Sprinkles Strawberry Pineapple Cherry

M&M's®



Reese's® Cups Gummy Bears Pecans Peanuts Chocolate Chips Whipped Cream







# SUNDAES

CLASSIC SUNDAES & SUNDAE SPECIALS

#### CLASSIC SUNDAES

#### SPECIAL SUNDAES

**Small** Regular Strawberry, Hot Fudge, Pineapple, Caramel Banana Split **Fudge Brownie Turtle** 





# 

CLASSIC SHAKES AND SPECIALS

#### MILKSHAKES

**MALTS** 

Regular Large

Regular Large

### **SMOOTHIES**

**FLOATS** 

Regular Large

Regular Large

Strawberry, Strawberry Banana, Mango, Mango Colada, Strawberry Colada, Peach

## DRINKS







# TAKEITTO-GO!

FOR SPECIAL OCCASIONS & HAVE IT AT HOME

#### ICE CREAM

Pint Quart

### VEGAN ICE CREAM

**Pint**