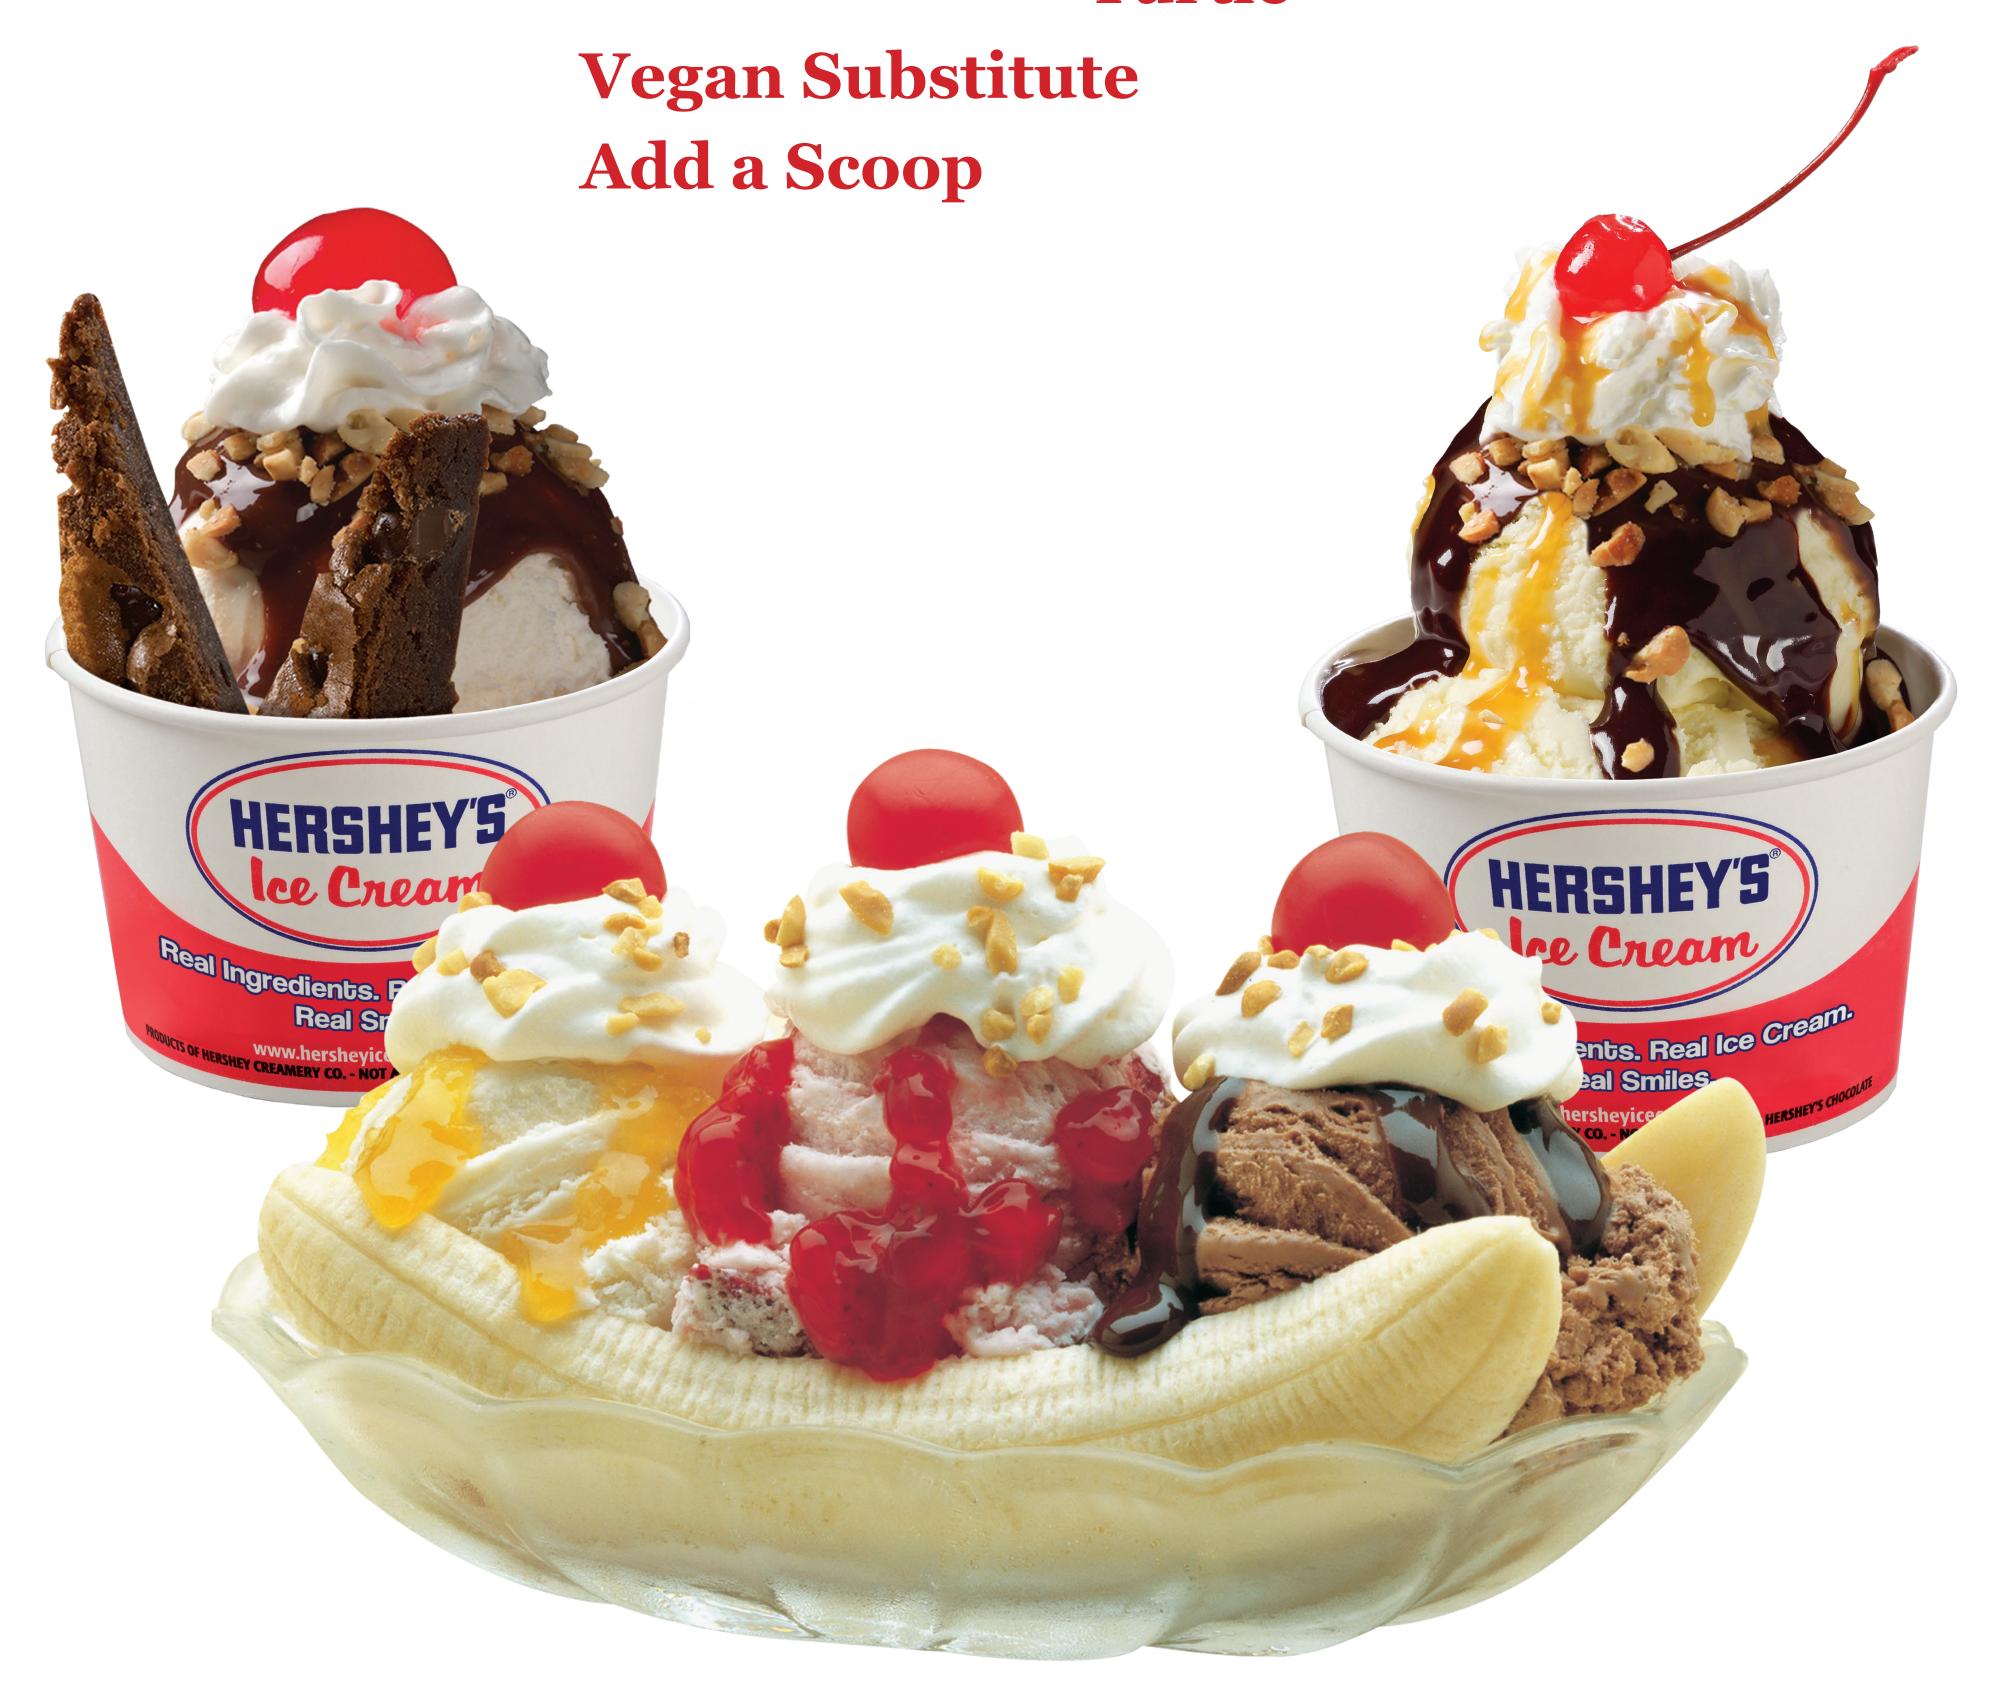

# SUNDAES

CLASSIC SUNDAES & SUNDAE SPECIALS

#### CLASSIC SUNDAES

#### SPECIAL SUNDAES

**Small** Regular Strawberry, Hot Fudge, Pineapple, Caramel Banana Split **Fudge Brownie Turtle** 

# VEGAN ICE CREAM

Kids

1 Scoop

2 Scoops

3 Scoops

1 Scoop

2 Scoops

3 Scoops