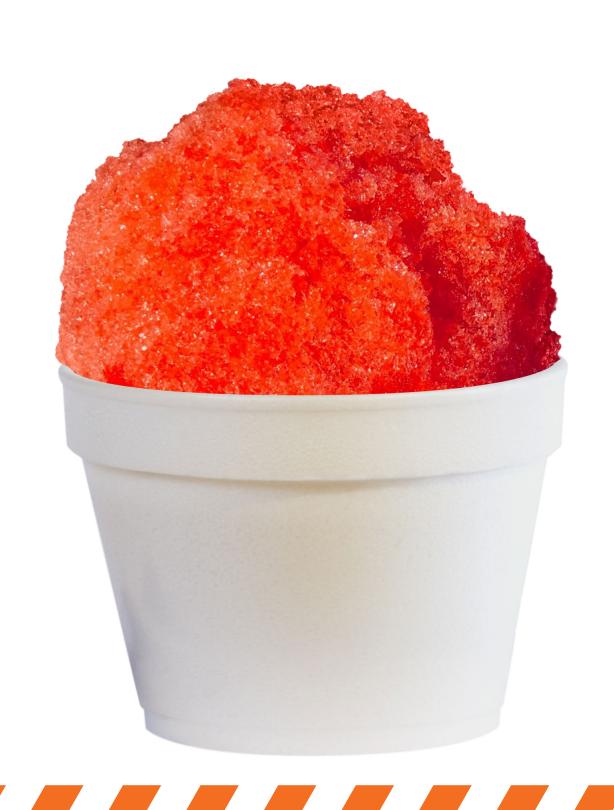

# SHAWE CE

COOL & REFRESHING

#### SHAVE ICE

Regular Large

### CHOOSE UP TO 3

Banana

Bahama Mama

Black Cherry

Blue Raspberry

Cherry

Coconut

Cola

Grape

Green Apple

Guava

Gummy Bear

Hawaiian Punch

Kiwi

Lemon

Lime

Mango

Orange

**Passion Fruit** 

Peach

Pineapple

Pink Lemonade

Red Raspberry

Root Beer

Spearmint

Strawberry

Tiger's Blood

Watermelon

#### **EXTRAS**

Snow Cap (Condensed Milk) **Ice Cream** Ice Cream & Snow Cap