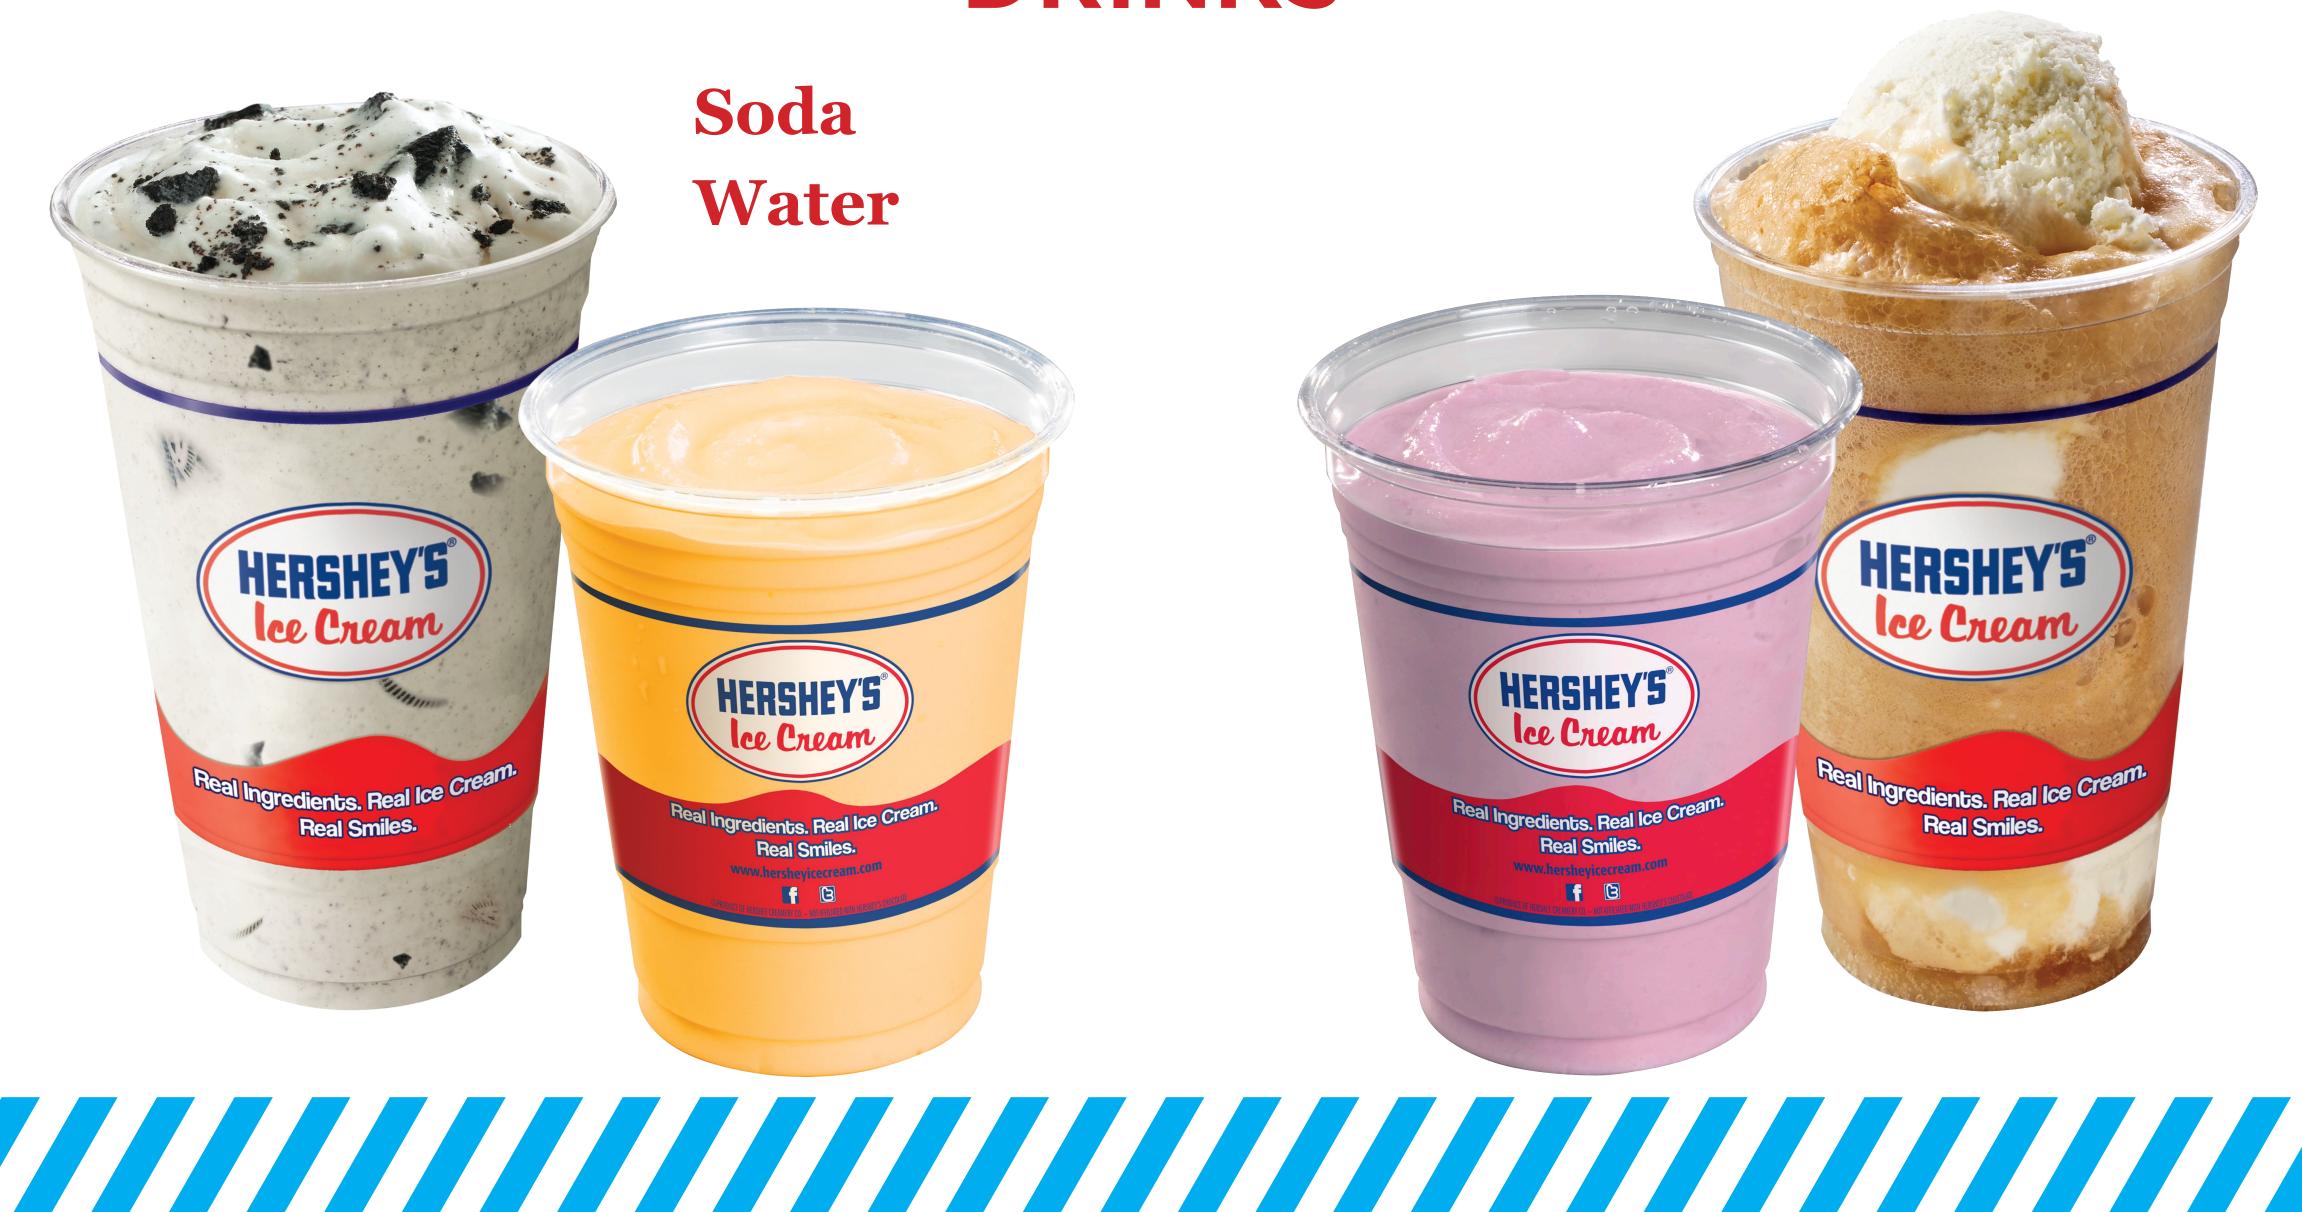

## DRINKS

#### MILKSHAKES

**MALTS** 

Regular Large

Regular Large

### **SMOOTHIES**

**FLOATS** 

Regular Large

Regular Large

Strawberry, Strawberry Banana, Mango, Mango Colada, Strawberry Colada, Peach