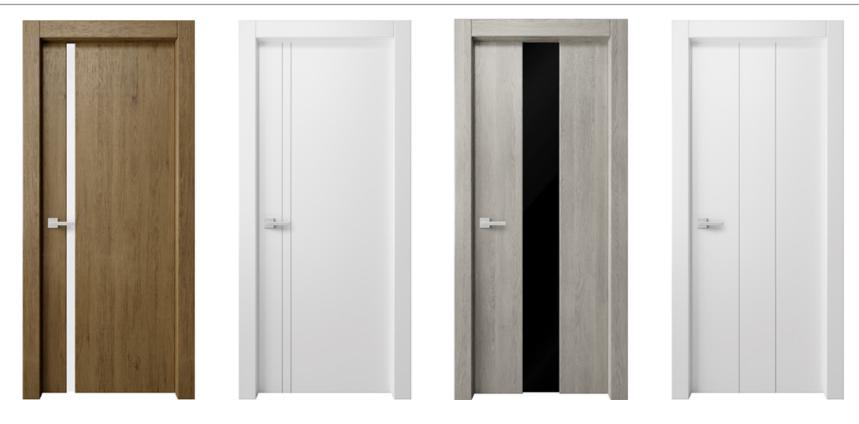

#### Wood Veneer Door Finishes

#### Painted Door Finishes

1. Frosted Tempered Glass 5/16"

2. Black Tempered Glass

Modena Collection Modern Style

"Be brave. Take risks. Nothing can substitute experience."

Paulo Coelho

Modena collection