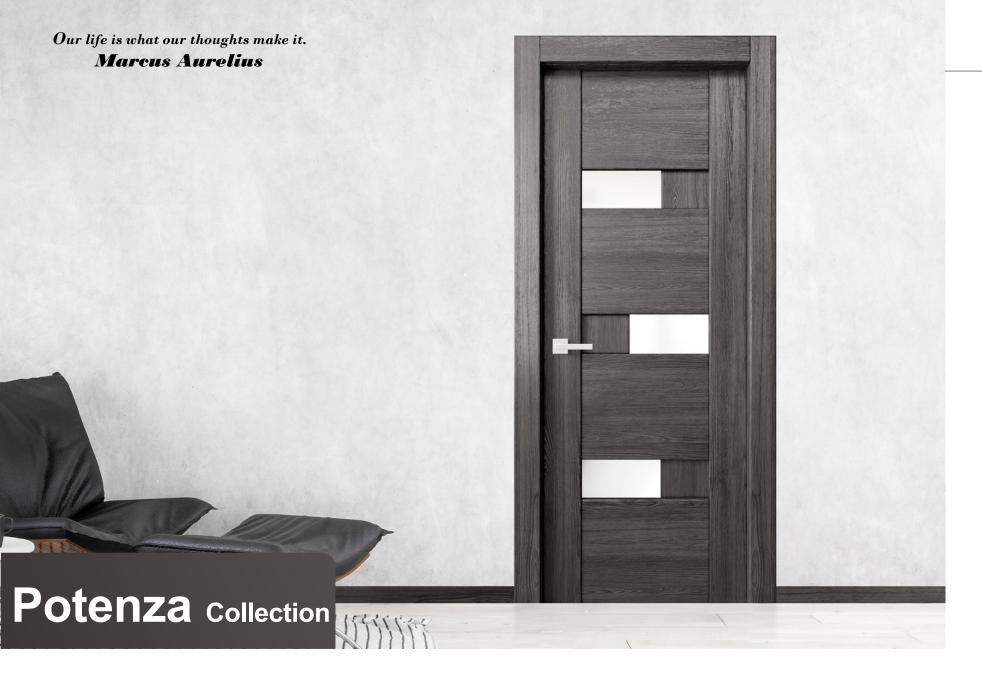

### Modern Style

The Modern Style doors collection offered by **TEO** Doors combines simplicity of form with state-of-the-art functionality. With their elegantly understated look and top-of-the-line materials, these doors can play a harmonizing role in interior design, balancing out the rest of the décor and accentuating the owner's style preferences.