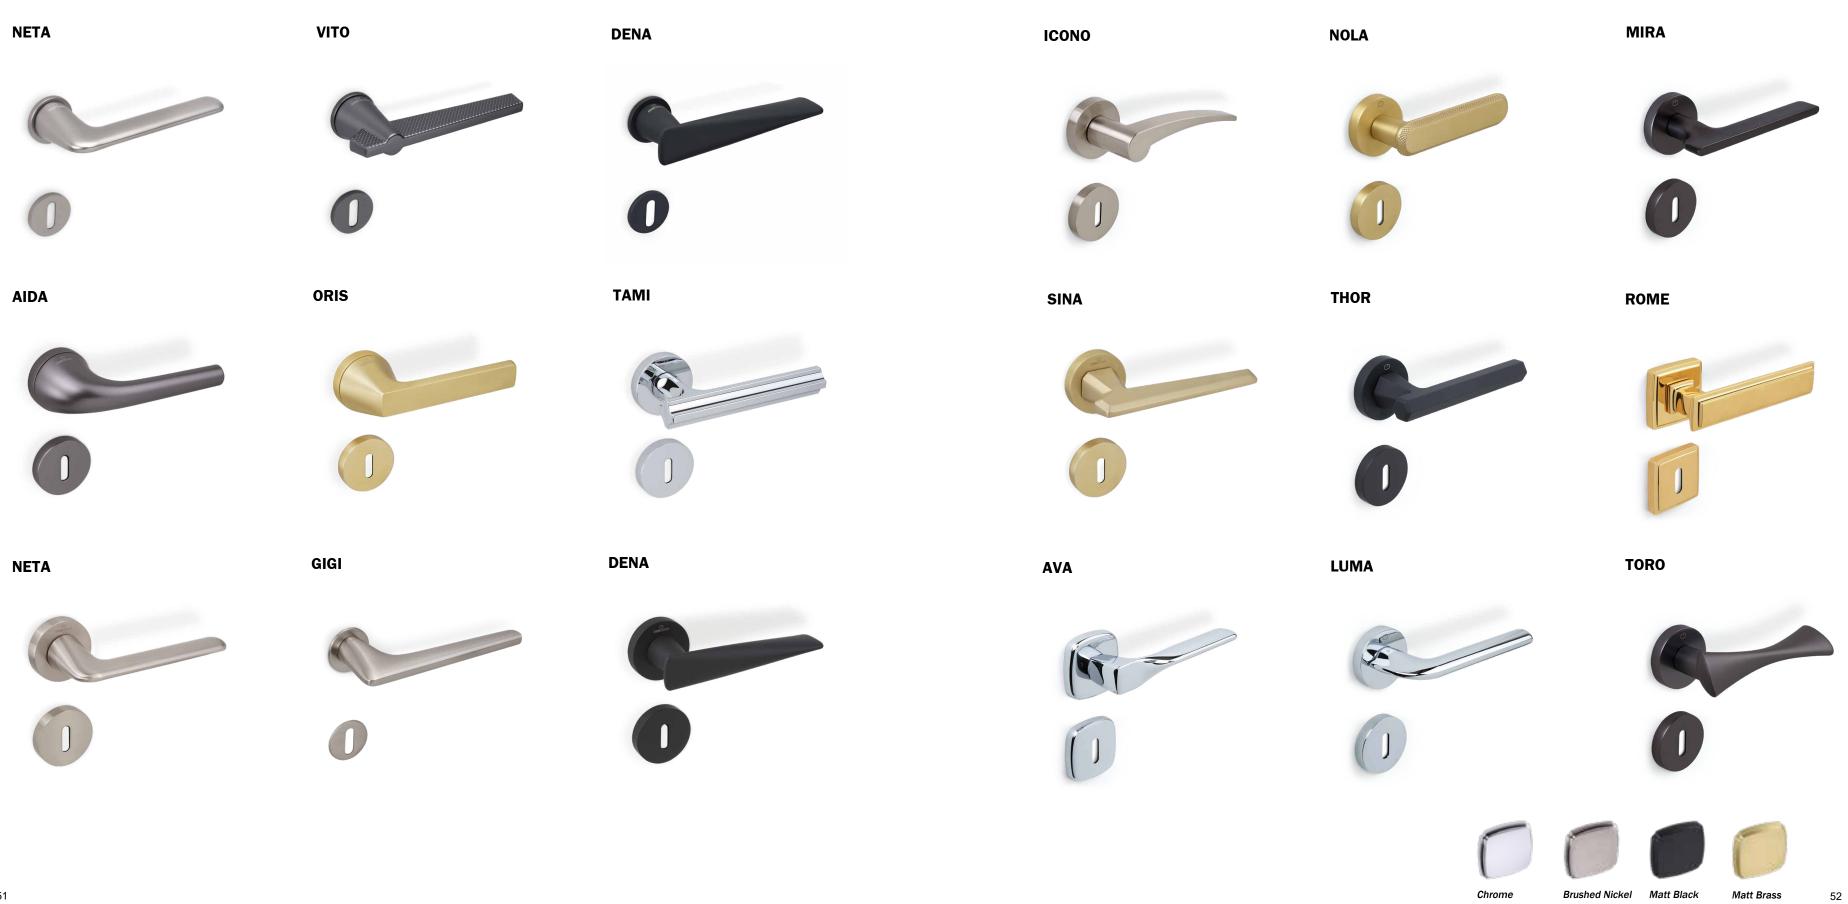

#### **Concealed Hinges**

Non Mortise Hinges

**Ball Bearing Hinges** 

Bronze

Chrome

Frameless doors have a high level of strength and stiffness and high level of soundproofing. They are resistant to high humidity, temperature resistant to changes in temperature and to door leaf shrinkage.