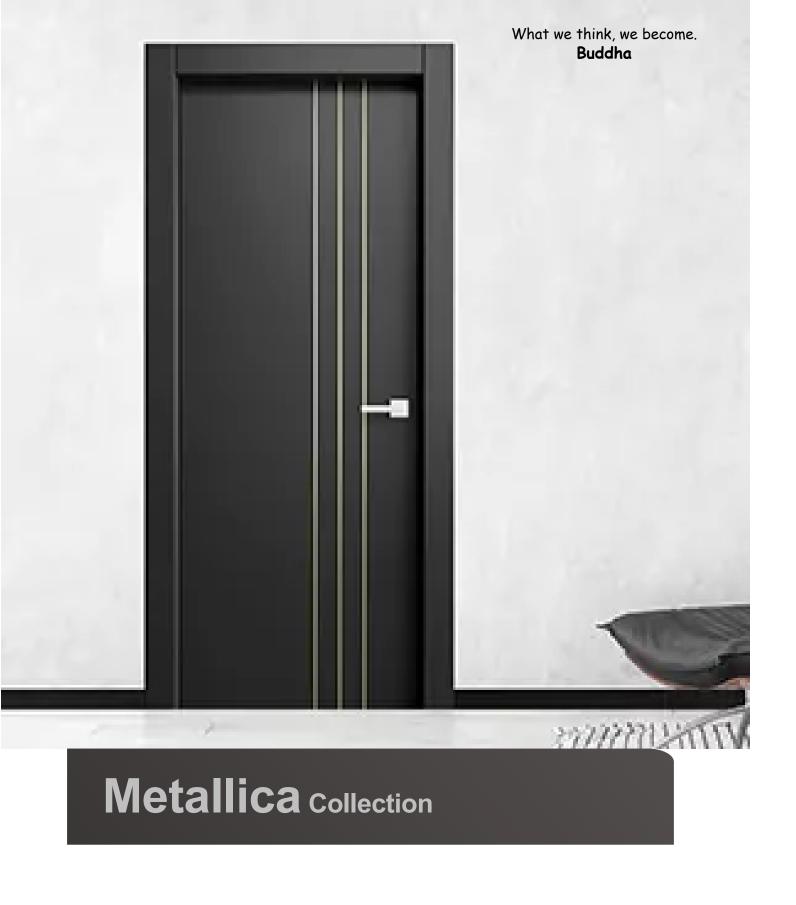

#### Wood Veneer Door Finishes

Available Glass Options

- 1. Frosted Tempered Glass 5/16"
- 2. Black Tempered Glass
- 3. Clear Tempered Glass

Also Available in Custom Paint Colors

Black Gold Steel

• INLAYS are located on both sides of the leaf and are flush with its surface \*\*the inlay width is 5/16"