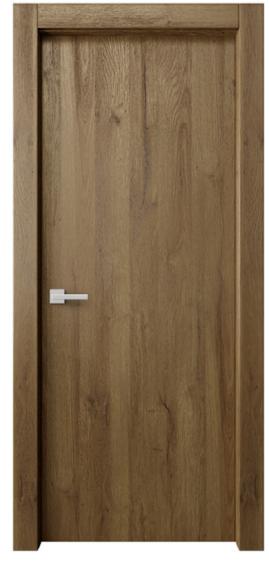

#### Painted Door Finishes

1. Frosted Tempered Glass 5/16"

2. Black Tempered Glass

Modena Collection Modern Style

"Be brave. Take risks. Nothing can substitute experience."

Paulo Coelho

Modena collection

#### Painted Door Finishes

Black

Available Glass Options

- 1. Frosted Tempered Glass 5/16"
- 2. Black Tempered Glass
- 3. Clear Tempered Glass

"The best revenge is massive success."

Frank Sinatra