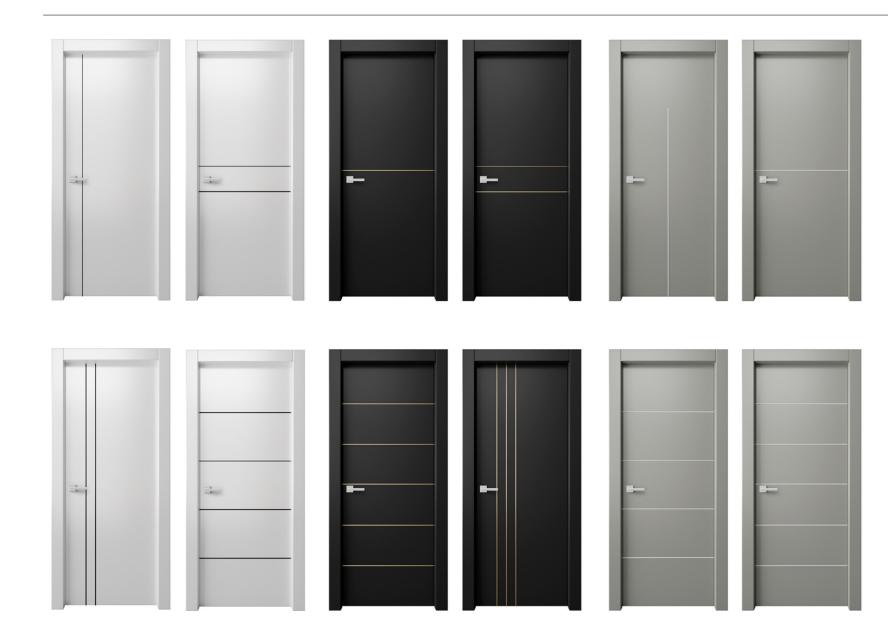

### Modern Style

The Modern Style doors collection offered by **TEO** Doors combines simplicity of form with state-of-the-art functionality. With their elegantly understated look and top-of-the-line materials, these doors can play a harmonizing role in interior design, balancing out the rest of the décor and accentuating the owner's style preferences.