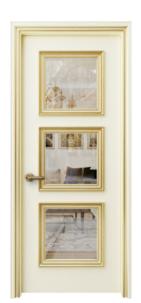

## Classic Style

The word "classic" denotes timeless quality; something that never gets old. Certain design are destined to pass the test of time. They transcend epochs and fads with enviable ease. Classic can two centuries. The three architectual orders most readily recognizable by the type of column they employ go back to ancient Greece. A classic design captures everyting that was good and attractive about the era it comes from while eschewing the superfluous. Here, each classic door model bears unmistakable signs of the epouch by which it was inspired, with distinct Renaissance, Batoque, Classicism, or Art Nouveau features, with French, Italian, British, or Colonial overtones.

Rhodes Collection Classic Style

#### Painted Door Finishes

White Prim

Teramo Collection Classic Style

Rose Beech

Black Apricot Bleached Oak Cherry

Also Available in Custom Paint Colors

Palazzo Collection Classic Style

Solid Raised Moulding Profile