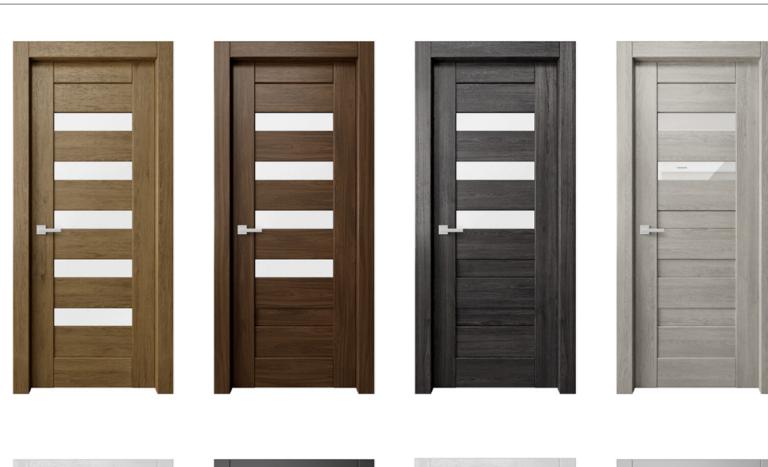

### Modern Style

The Modern Style doors collection offered by **TEO** Doors combines simplicity of form with state-of-the-art functionality. With their elegantly understated look and top-of-the-line materials, these doors can play a harmonizing role in interior design, balancing out the rest of the décor and accentuating the owner's style preferences.

"Design is not for philosophy, it's for life." Issey Miyake Elegante collection

**Elegante Collection** Modern Style

Frosted Glass

#### Wood Veneer Door Finishes

#### Painted Door Finishes

1. Frosted Tempered Glass 5/16"

2. Black Tempered Glass

Modena Collection Modern Style

"Be brave. Take risks. Nothing can substitute experience."

Paulo Coelho

Modena collection