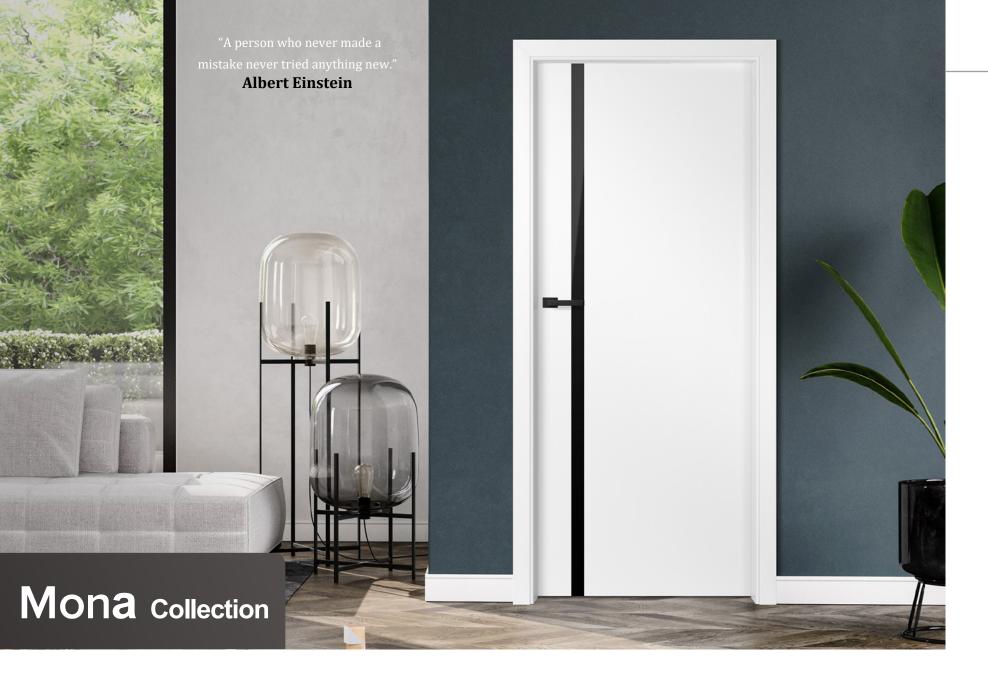

Mona Collection Modern Style

#### Wood Veneer Door Finishes

Also Available in Custom Paint Colors

#### Painted Door Finishes

1. Frosted Tempered Glass 5/16" 2. Black Tempered Glass

3. Clear Tempered Glass