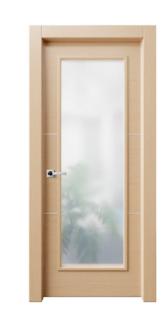

### Modern Style

The Modern Style doors collection offered by **TEO** Doors combines simplicity of form with state-of-the-art functionality. With their elegantly understated look and top-of-the-line materials, these doors can play a harmonizing role in interior design, balancing out the rest of the décor and accentuating the owner's style preferences.

#### Painted Door Finishes

1. Frosted Tempered Glass 5/16"

2. Black Tempered Glass

Modena Collection Modern Style

"Be brave. Take risks. Nothing can substitute experience."

Paulo Coelho

Modena collection