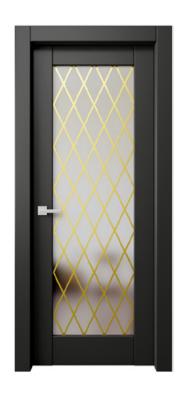

Piccola Colection Modern Style

Wenge

Also Available in Custom Paint Colors

Wood Veneer Door Finishes Painted Door Finishes

- - 1. Frosted Tempered Glass 5/16"
  - 2. Black Tempered Glass
  - 3. Clear Tempered Glass

#### Wood Veneer Door Finishes

Available Glass Options

- 1. Frosted Tempered Glass 5/16"
- 2. Black Tempered Glass
- 3. Clear Tempered Glass

Also Available in Custom Paint Colors

Black Gold Steel

• INLAYS are located on both sides of the leaf and are flush with its surface \*\*the inlay width is 5/16"