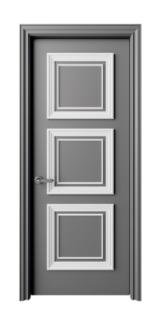

**Bari Collection** Modern Style

#### Wood Veneer Door Finishes

Black Apricot Bleached Oak Cherry

Rose Beech

Painted Door Finishes

Also Available in Custom Paint Colors

Available Glass Options

- 1. Frosted Tempered Glass 5/16"
- 2. Black Tempered Glass
- 3. Clear Tempered Glass