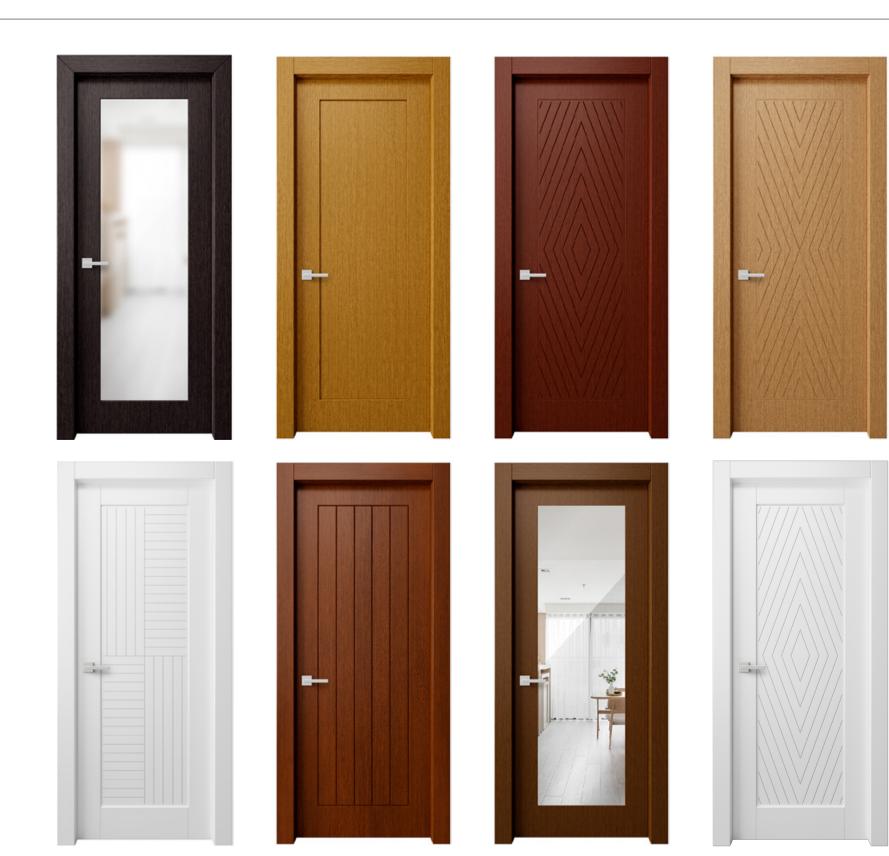

### Modern Style

The Modern Style doors collection offered by **TEO** Doors combines simplicity of form with state-of-the-art functionality. With their elegantly understated look and top-of-the-line materials, these doors can play a harmonizing role in interior design, balancing out the rest of the décor and accentuating the owner's style preferences.