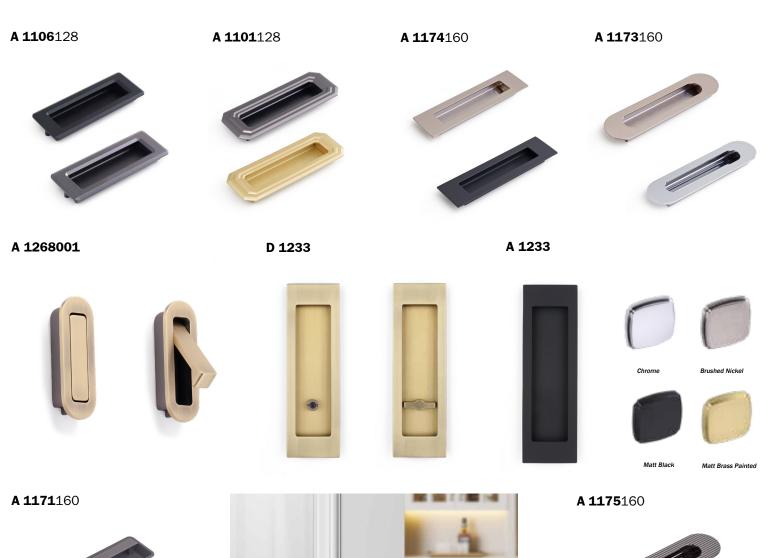

issance, Batoque, Classicism, or Art Nouveau features, with French, Italian, British, or Colonial overtones.



Rhodes Collection Classic Style



#### Painted Door Finishes





White Prim

Teramo Collection Classic Style















Rose Beech

Black Apricot Bleached Oak Cherry

Also Available in Custom Paint Colors

Palazzo Collection Classic Style



















Solid Raised Moulding Profile



Sunken Moulding Profile with Glass

#### Wood Veneer Door Finishes













Painted Door Finishes



Black

Available Glass Options

- 1. Frosted Tempered Glass 5/16"
- 2. Black Tempered Glass
- 3. Clear Tempered Glass



Ô|æ•&AÛcÎ|^ Xã&d(¦ãæ#Ô[||^&dā[}





**J]Wcf]U**7c"Y**Wj**cb























Painted Door Finishes







3. Clear Tempered Glass



Black



























#### **Concealed Hinges**



Non Mortise Hinges





**Ball Bearing Hinges** 



Bronze







Chrome

Frameless doors have a high level of strength and stiffness and high level of soundproofing. They are resistant to high humidity, temperature resistant to changes in temperature and to door leaf shrinkage.

Constructive structure consists of: sandwich panel (MDF, a bar of pine), located inside the door leaf between two MDF panels (6 mm), cavities in the door of such a design with foam.

The leaf can have a different decor on each side of the door. The set of Invisible frame and leaf is equipped with Concealed hinges from Italian production.



6

#### Rubber Seal

Every door model features special sealing gaskets. These provide a silent door closure and additional soundproofing. W