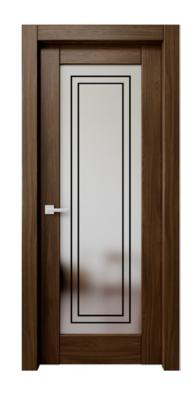

#### Painted Door Finishes

1. Frosted Tempered Glass 5/16"

2. Black Tempered Glass

Modena Collection Modern Style

"Be brave. Take risks. Nothing can substitute experience."

Paulo Coelho

Modena collection

#### Painted Door Finishes

Black

Available Glass Options

- 1. Frosted Tempered Glass 5/16"
- 2. Black Tempered Glass
- 3. Clear Tempered Glass

"The best revenge is massive success."

Frank Sinatra