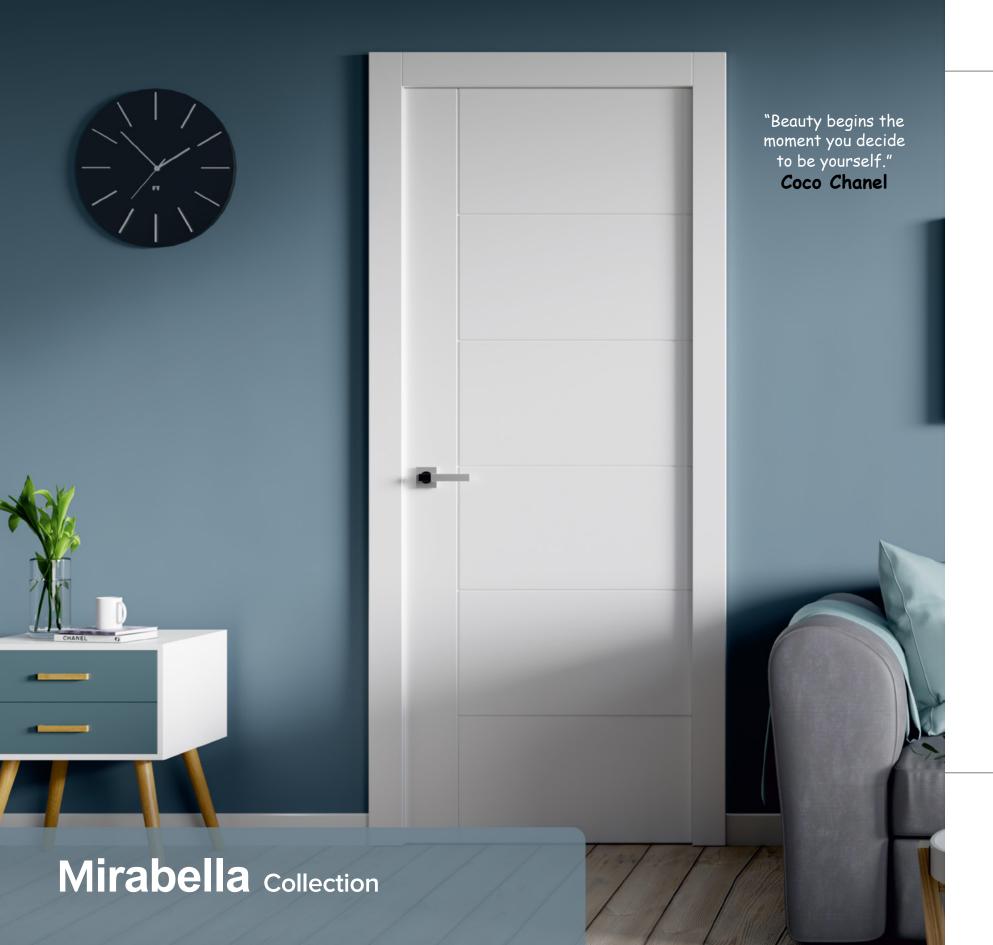

#### Wood Veneer Door Finishes

3. Clear Tempered Glass

Available Glass Options

Mirabella Collection Modern Style