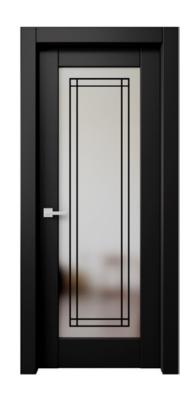

#### Painted Door Finishes

Black

Available Glass Options

- 1. Frosted Tempered Glass 5/16"
- 2. Black Tempered Glass
- 3. Clear Tempered Glass

"The best revenge is massive success."

Frank Sinatra

#### Wood Veneer Door Finishes

3. Clear Tempered Glass

Available Glass Options

Mirabella Collection Modern Style