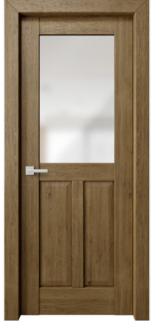

#### Wood Veneer Door Finishes

#### Painted Door Finishes

Black

Available Glass Options

- 1. Frosted Tempered Glass 5/16"
- 2. Black Tempered Glass
- 3. Clear Tempered Glass

"The best revenge is massive success."

Frank Sinatra