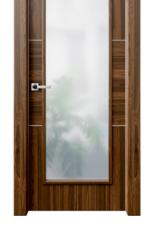

#### Painted Door Finishes

Black

Available Glass Options

- 1. Frosted Tempered Glass 5/16"
- 2. Black Tempered Glass
- 3. Clear Tempered Glass

"The best revenge is massive success."

Frank Sinatra

#### Wood Veneer Door Finishes

3. Clear Tempered Glass

Available Glass Options

Mirabella Collection Modern Style