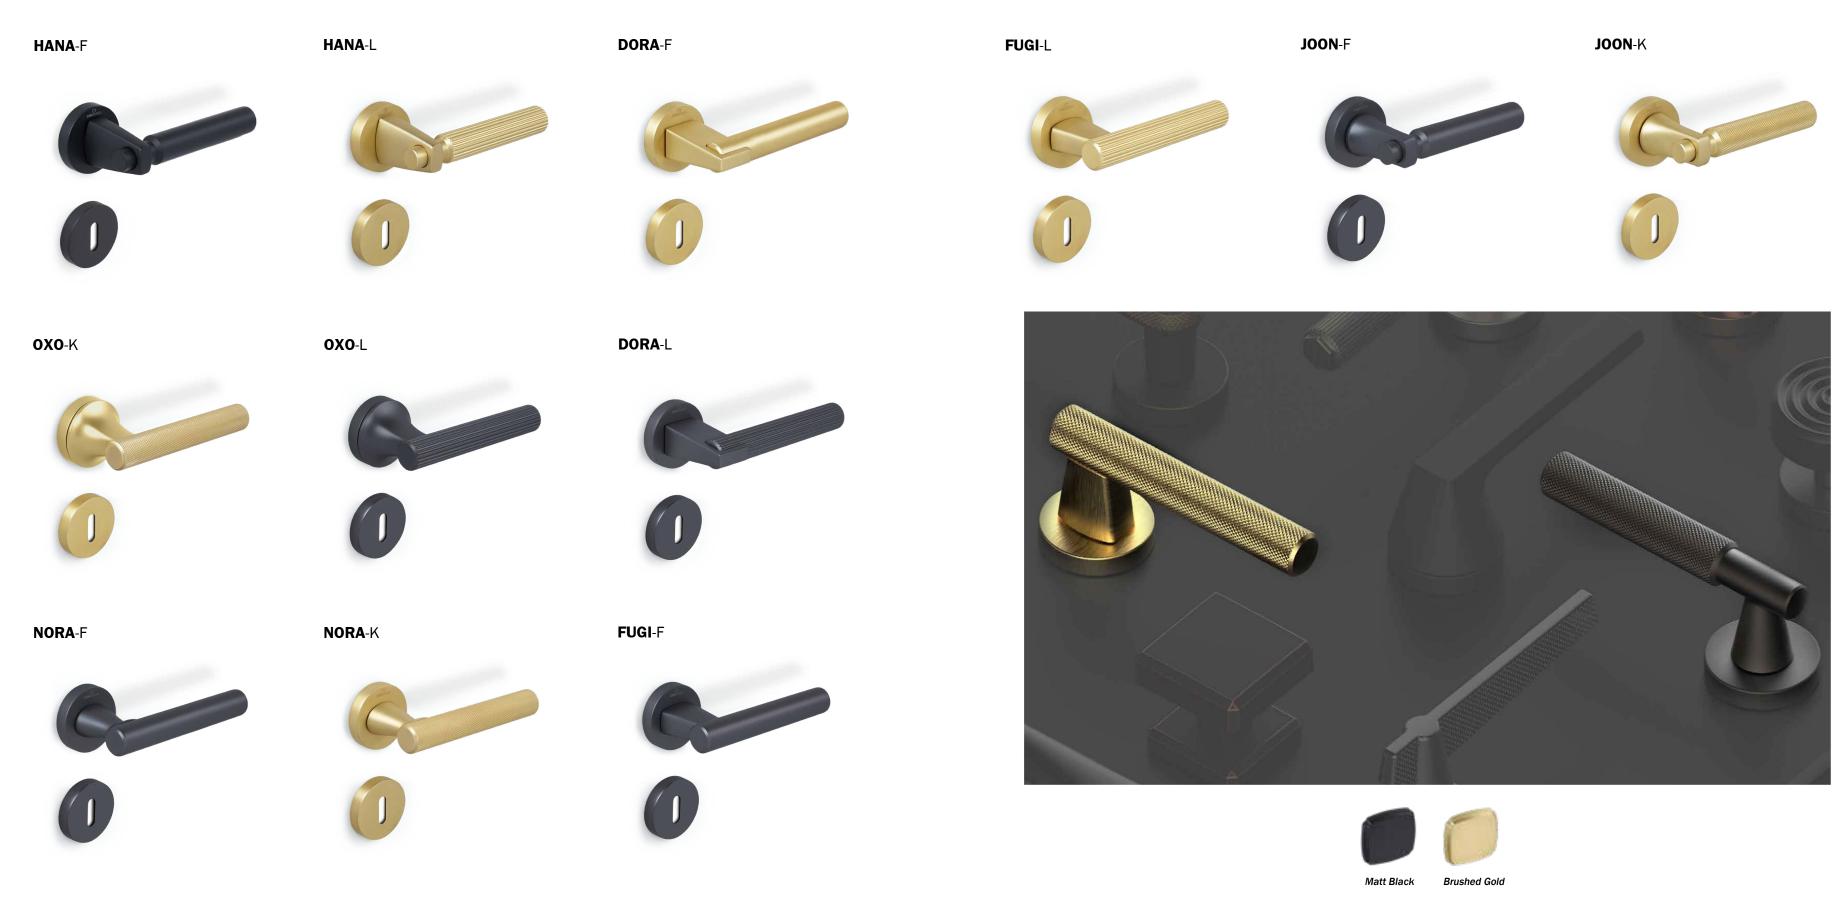

Renaissance, Batoque, Classicism, or Art Nouveau features, with French, Italian, British, or Colonial overtones.



Rhodes Collection Classic Style



#### Painted Door Finishes





White Prim

Teramo Collection Classic Style















Rose Beech

Black Apricot Bleached Oak Cherry

Also Available in Custom Paint Colors

Palazzo Collection Classic Style



















Solid Raised Moulding Profile



Sunken Moulding Profile with Glass

#### Wood Veneer Door Finishes













Painted Door Finishes



Black

Available Glass Options

- 1. Frosted Tempered Glass 5/16"
- 2. Black Tempered Glass
- 3. Clear Tempered Glass



Ô|æ•&AÛcÎ|^ Xã&d(¦ãæ#Ô[||^&dā[}





**J]Wcf]U**7c"Y**Wj**cb























Painted Door Finishes







3. Clear Tempered Glass



Black



























#### **Concealed Hinges**



Non Mortise Hinges





**Ball Bearing Hinges** 



Bronze







Chrome

Frameless doors have a high level of strength and stiffness and high level of soundproofing. They are resistant to high humidity, temperature resistant to changes in temperature and to door leaf shrinkage.

Constructive structure consists of: sandwich panel (MDF, a bar of pine), located inside the door leaf between two MDF panels (6 mm), cavities in the door of such a design with foam.

The leaf can have a different decor on each side of the door. The set of Invisible frame and leaf is equipped with Concealed hinges from Italian production.



6

#### Rubber Seal

Every door model features special sealing gaskets. These provide a silent door closure and additional soundproofin