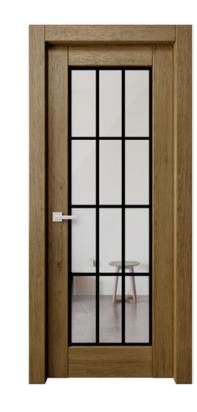

#### Painted Door Finishes

Available Glass Options

- 1. Frosted Tempered Glass 5/16"
- 2. Black Tempered Glass
- 3. Clear Tempered Glass

Also Available in Custom Paint Colors

Fermo Collection Modern Style

### Painted Door Finishes

Also Available in Custom Paint Colors

Aruzzo Collection Modern Style