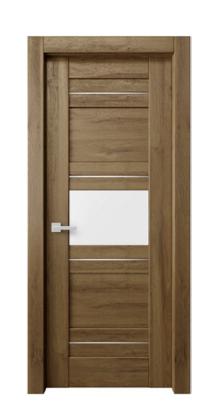

### Painted Door Finishes

Also Available in Custom Paint Colors

Aruzzo Collection Modern Style

#### Wood Veneer Door Finishes

Walnut

Painted Door Finishes

Also Available in Custom Paint Colors

Available Glass Options

- 1. Frosted Tempered Glass 5/16"
- 2. Black Tempered Glass
- 3. Clear Tempered Glass