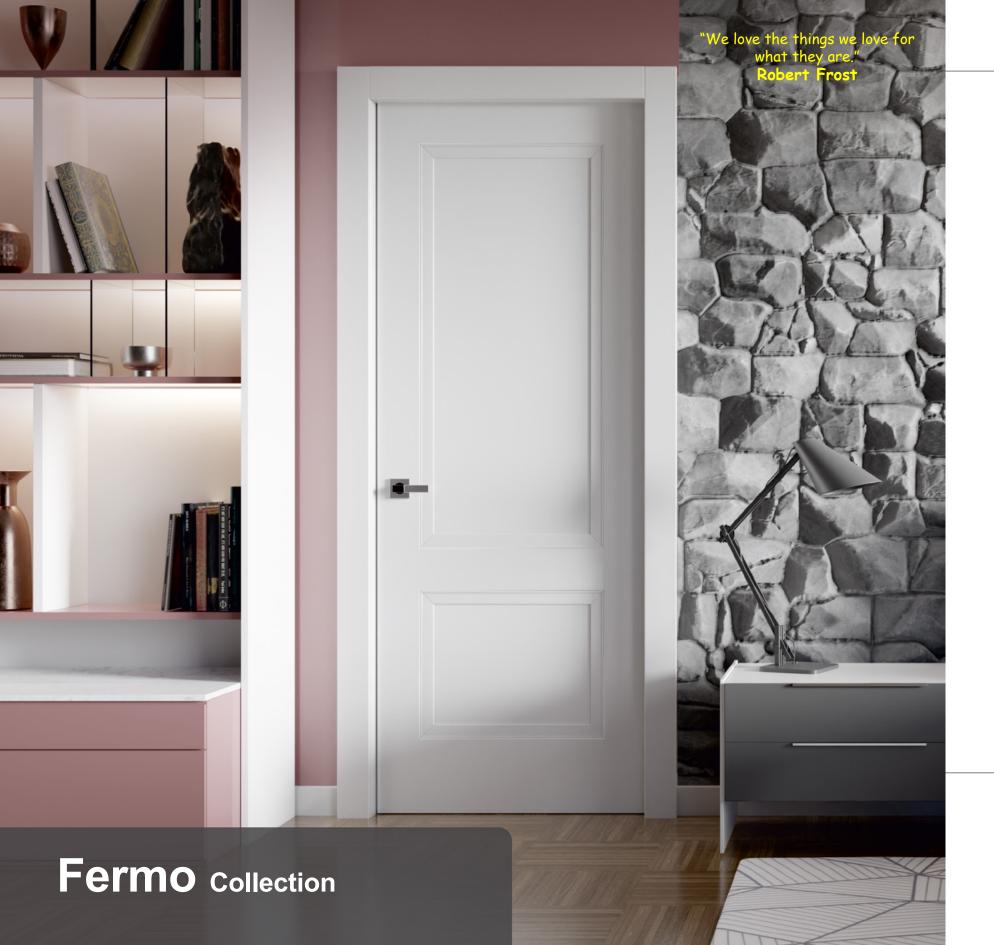

#### Painted Door Finishes

Available Glass Options

- 1. Frosted Tempered Glass 5/16"
- 2. Black Tempered Glass
- 3. Clear Tempered Glass

Also Available in Custom Paint Colors

Fermo Collection Modern Style