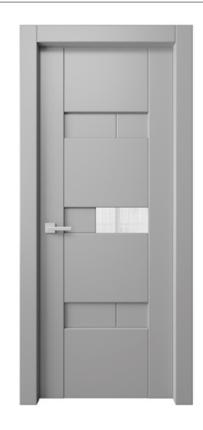

#### Painted Door Finishes

Black

Available Glass Options

- 1. Frosted Tempered Glass 5/16"
- 2. Black Tempered Glass
- 3. Clear Tempered Glass

"The best revenge is massive success."

Frank Sinatra

#### Wood Veneer Door Finishes

3. Clear Tempered Glass

Available Glass Options

Mirabella Collection Modern Style