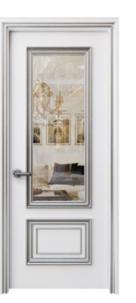

Rhodes Collection Classic Style

#### Painted Door Finishes

White Prim

Teramo Collection Classic Style

Rose Beech

Black Apricot Bleached Oak Cherry

Also Available in Custom Paint Colors

Palazzo Collection Classic Style

Solid Raised Moulding Profile