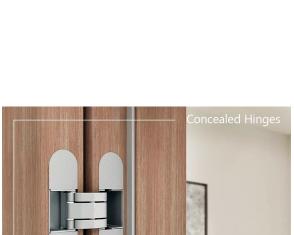

#### **Concealed Hinges**

Non Mortise Hinges

**Ball Bearing Hinges** 

Bronze

Chrome

Frameless doors have a high level of strength and stiffness and high level of soundproofing. They are resistant to high humidity, temperature resistant to changes in temperature and to door leaf shrinkage.

Constructive structure consists of: sandwich panel (MDF, a bar of pine), located inside the door leaf between two MDF panels (6 mm), cavities in the door of such a design with foam.

The leaf can have a different decor on each side of the door. The set of Invisible frame and leaf is equipped with Concealed hinges from Italian production.