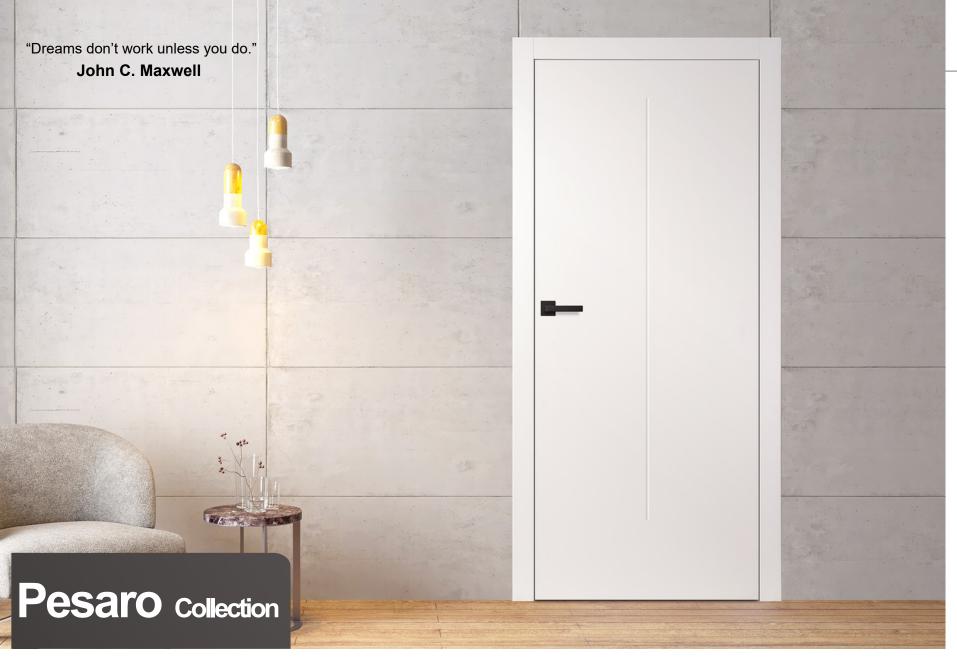

### Modern Style

The Modern Style doors collection offered by **TEO** Doors combines simplicity of form with state-of-the-art functionality. With their elegantly understated look and top-of-the-line materials, these doors can play a harmonizing role in interior design, balancing out the rest of the décor and accentuating the owner's style preferences.