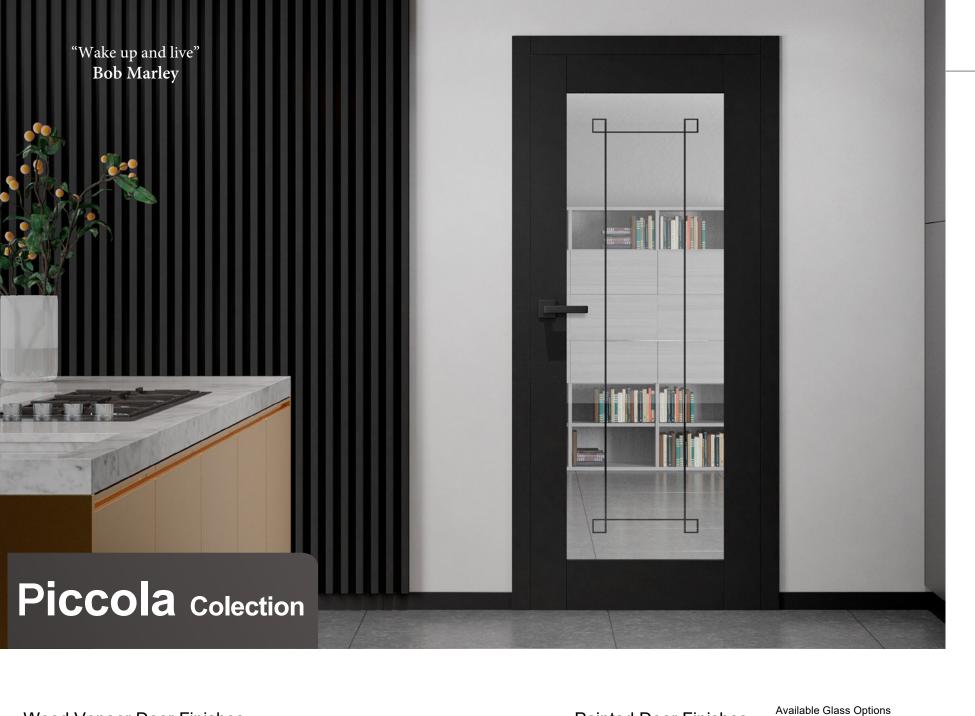

Piccola Colection Modern Style

Wenge

Also Available in Custom Paint Colors

Wood Veneer Door Finishes Painted Door Finishes

- - 1. Frosted Tempered Glass 5/16"
  - 2. Black Tempered Glass
  - 3. Clear Tempered Glass

#### Wood Veneer Door Finishes

Available Glass Options

- 1. Frosted Tempered Glass 5/16"
- 2. Black Tempered Glass
- 3. Clear Tempered Glass

Also Available in Custom Paint Colors

Black Gold Steel

• INLAYS are located on both sides of the leaf and are flush with its surface \*\*the inlay width is 5/16"