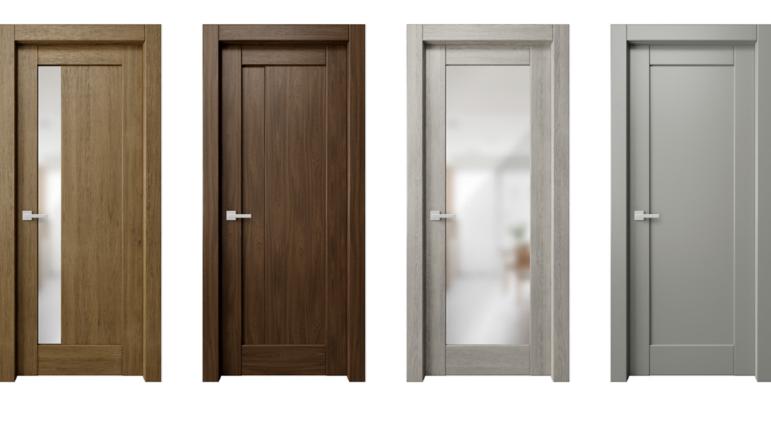

#### Wood Veneer Door Finishes

3. Clear Tempered Glass

Available Glass Options

Mirabella Collection Modern Style

#### Painted Door Finishes

Available Glass Options

- 1. Frosted Tempered Glass 5/16"
- 2. Black Tempered Glass
- 3. Clear Tempered Glass

Also Available in Custom Paint Colors

Fermo Collection Modern Style

### Painted Door Finishes

Also Available in Custom Paint Colors

Aruzzo Collection Modern Style