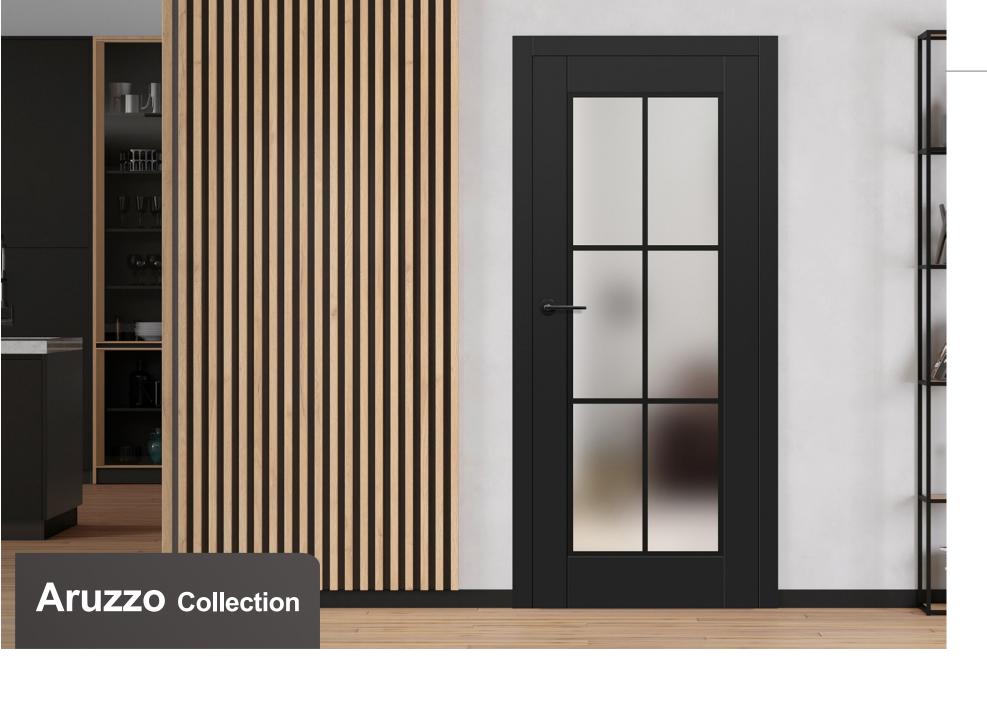

### Painted Door Finishes

Also Available in Custom Paint Colors

Aruzzo Collection Modern Style

#### Wood Veneer Door Finishes

Walnut

Painted Door Finishes

Also Available in Custom Paint Colors

Available Glass Options

- 1. Frosted Tempered Glass 5/16"
- 2. Black Tempered Glass
- 3. Clear Tempered Glass