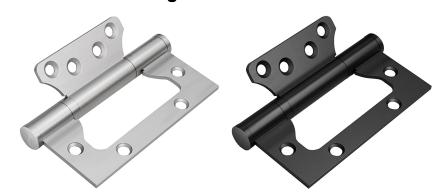

#### **Concealed Hinges**

Non Mortise Hinges

**Ball Bearing Hinges** 

Bronze

Chrome

Frameless doors have a high level of strength and stiffness and high level of soundproofing. They are resistant to high humidity, temperature resistant to changes in temperature and to door leaf shrinkage.