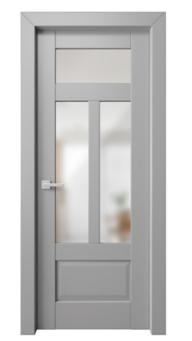

#### Painted Door Finishes

ite Prim

Shaker Style Collection Modern Style

#### Painted Door Finishes

Available Glass Options

- 1. Frosted Tempered Glass 5/16"
- 2. Black Tempered Glass
- 3. Clear Tempered Glass

Also Available in Custom Paint Colors

Fermo Collection Modern Style