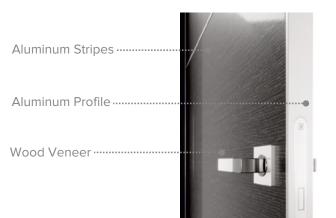

#### Wood Veneer Door Finishes

#### Wood Veneer Door Finishes

3. Clear Tempered Glass

Available Glass Options

Mirabella Collection Modern Style