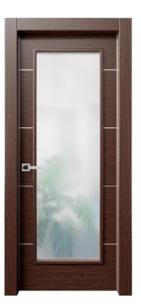

### Modern Style

The Modern Style doors collection offered by **TEO** Doors combines simplicity of form with state-of-the-art functionality. With their elegantly understated look and top-of-the-line materials, these doors can play a harmonizing role in interior design, balancing out the rest of the décor and accentuating the owner's style preferences.

#### Painted Door Finishes

Black

Available Glass Options

- 1. Frosted Tempered Glass 5/16"
- 2. Black Tempered Glass
- 3. Clear Tempered Glass

"The best revenge is massive success."

Frank Sinatra