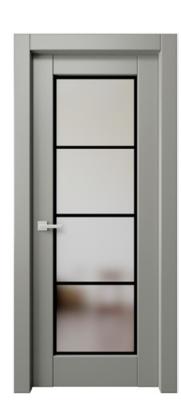

#### Painted Door Finishes

Black

Available Glass Options

- 1. Frosted Tempered Glass 5/16"
- 2. Black Tempered Glass
- 3. Clear Tempered Glass

"The best revenge is massive success."

Frank Sinatra