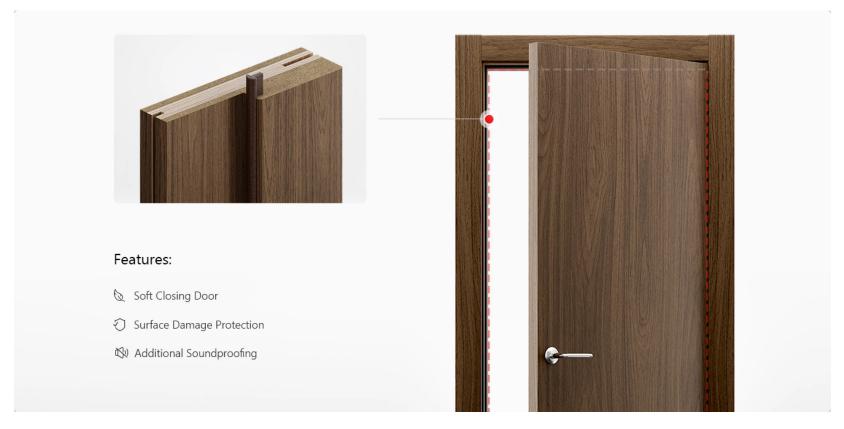

#### Rubber Seal

Every door model features special sealing gaskets. These provide a silent door closure and additional soundproofing. When the door is shut, their unique shape absorbs the contact between the door and door stop, eliminating the sound of slamming and protecting the finish surface from damage.