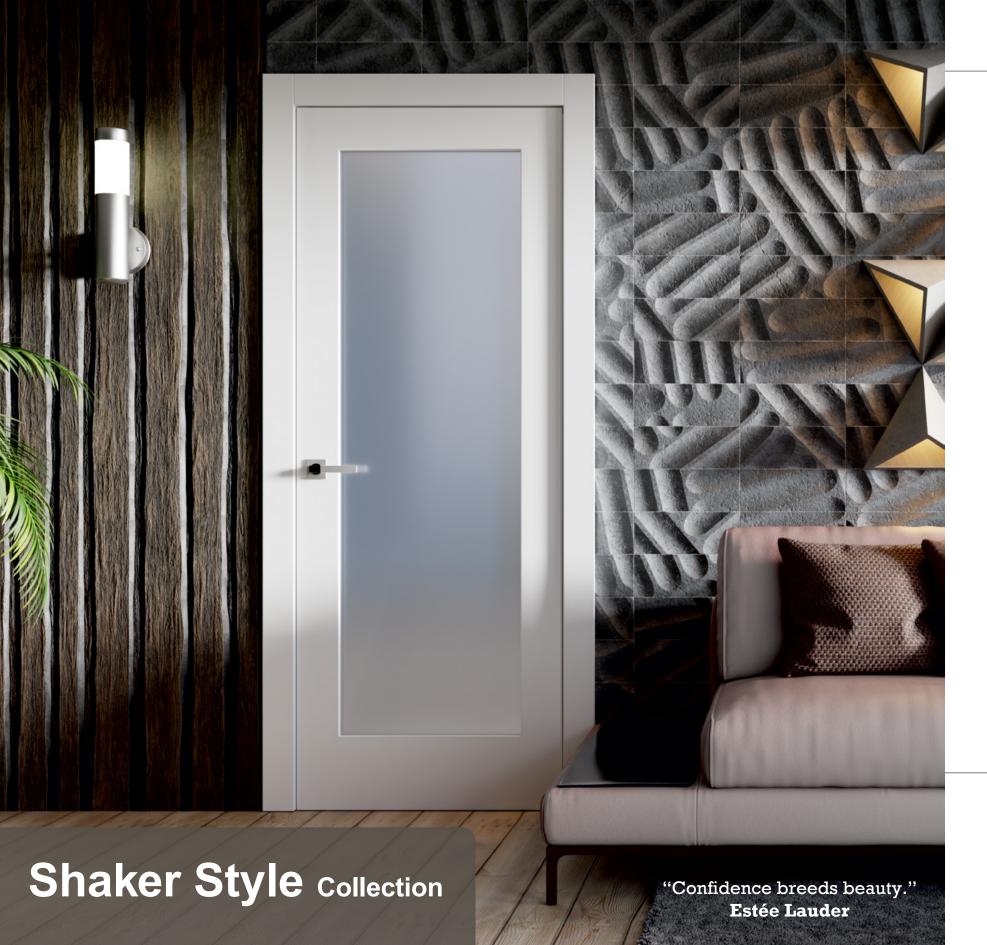

iyake Elegante collection

**Elegante Collection** Modern Style

















Frosted Glass

#### Wood Veneer Door Finishes













#### Painted Door Finishes





1. Frosted Tempered Glass 5/16"

2. Black Tempered Glass

Modena Collection Modern Style



"Be brave. Take risks. Nothing can substitute experience."

Paulo Coelho

Modena collection

#### Wood Veneer Door Finishes













#### Painted Door Finishes



Black

Available Glass Options

- 1. Frosted Tempered Glass 5/16"
- 2. Black Tempered Glass
- 3. Clear Tempered Glass

"The best revenge is massive success."

Frank Sinatra















#### Wood Veneer Door Finishes

















3. Clear Tempered Glass

Available Glass Options





Mirabella Collection Modern Style



#### Painted Door Finishes





ite Prim



Shaker Style Collection Modern Style



#### Painted Door Finishes



Available Glass Options

- 1. Frosted Tempered Glass 5/16"
- 2. Black Tempered Glass
- 3. Clear Tempered Glass

Also Available in Custom Paint Colors



Fermo Collection Modern Style



### Painted Door Finishes



Also Available in Custom Paint Colors

Aruzzo Collection Modern Style















#### Wood Veneer Door Finishes



















Walnut





Painted Door Finishes



Also Available in Custom Paint Colors

Available Glass Options

- 1. Frosted Tempered Glass 5/16"
- 2. Black Tempered Glass
- 3. Clear Tempered Glass



Mona Collection Modern Style



#### Wood Veneer Door Finishes



























Also Available in Custom Paint Colors

#### Painted Door Finishes









1. Frosted Tempered Gla