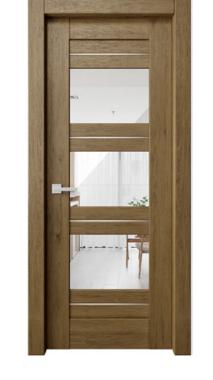

#### Painted Door Finishes

1. Frosted Tempered Glass 5/16"

2. Black Tempered Glass

Modena Collection Modern Style

"Be brave. Take risks. Nothing can substitute experience."

Paulo Coelho

Modena collection

#### Painted Door Finishes

Black

Available Glass Options

- 1. Frosted Tempered Glass 5/16"
- 2. Black Tempered Glass
- 3. Clear Tempered Glass

"The best revenge is massive success."

Frank Sinatra