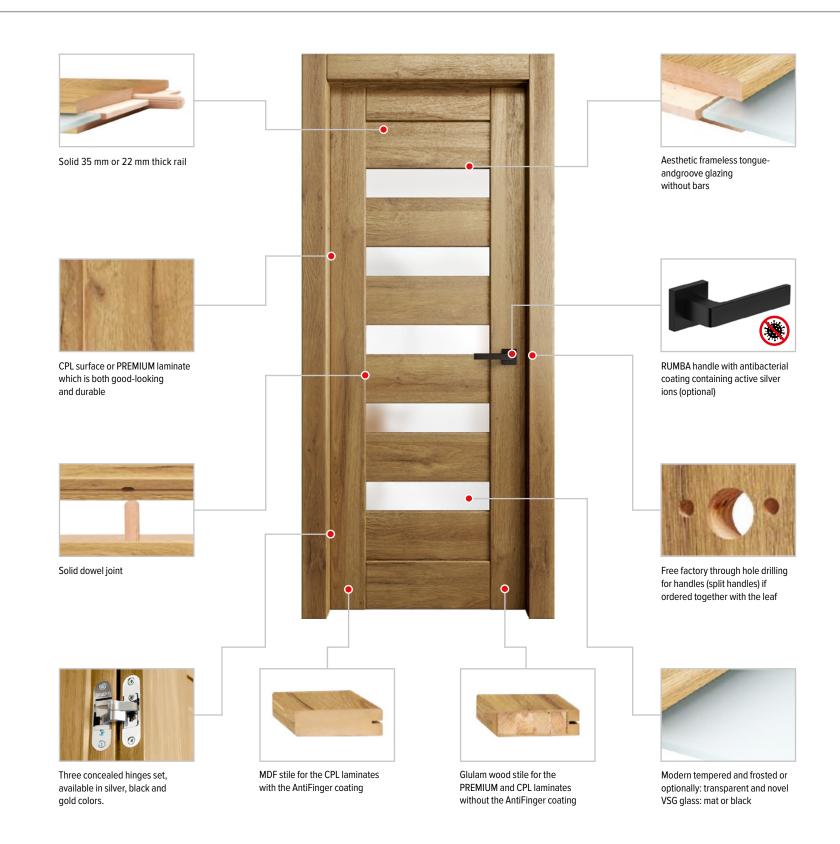

#### **Concealed Hinges**

Non Mortise Hinges

**Ball Bearing Hinges** 

Bronze

Chrome

Frameless doors have a high level of strength and stiffness and high level of soundproofing. They are resistant to high humidity, temperature resistant to changes in temperature and to door leaf shrinkage.

Constructive structure consists of: sandwich panel (MDF, a bar of pine), located inside the door leaf between two MDF panels (6 mm), cavities in the door of such a design with foam.

The leaf can have a different decor on each side of the door. The set of Invisible frame and leaf is equipped with Concealed hinges from Italian production.

#### Rubber Seal

Every door model features special sealing gaskets. These provide a silent door closure and additional soundproofing. When the door is shut, their unique shape absorbs the contact between the door and door stop, eliminating the sound of slamming and protecting the finish surface from damage.