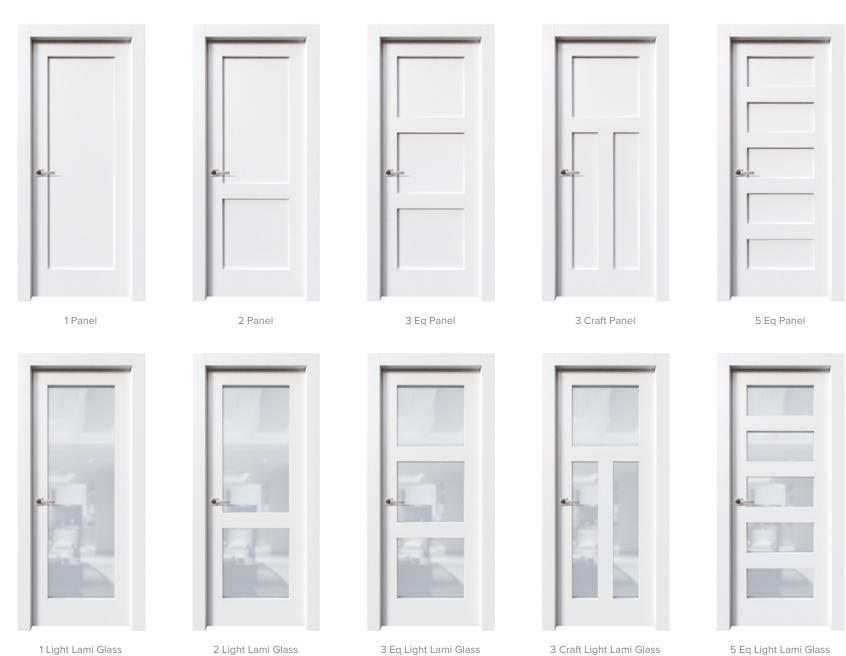

llection** Modern Style

















Frosted Glass

#### Wood Veneer Door Finishes













#### Painted Door Finishes





1. Frosted Tempered Glass 5/16"

2. Black Tempered Glass

Modena Collection Modern Style



"Be brave. Take risks. Nothing can substitute experience."

Paulo Coelho

Modena collection

#### Wood Veneer Door Finishes













#### Painted Door Finishes



Black

Available Glass Options

- 1. Frosted Tempered Glass 5/16"
- 2. Black Tempered Glass
- 3. Clear Tempered Glass

"The best revenge is massive success."

Frank Sinatra















#### Wood Veneer Door Finishes

















3. Clear Tempered Glass

Available Glass Options





Mirabella Collection Modern Style



#### Painted Door Finishes





ite Prim



Shaker Style Collection Modern Style



#### Painted Door Finishes



Available Glass Options

- 1. Frosted Tempered Glass 5/16"
- 2. Black Tempered Glass
- 3. Clear Tempered Glass

Also Available in Custom Paint Colors



Fermo Collection Modern Style



### Painted Door Finishes



Also Available in Custom Paint Colors

Aruzzo Collection Modern Style















#### Wood Veneer Door Finishes



















Walnut





Painted Door Finishes



Also Available in Custom Paint Colors

Available Glass Options

- 1. Frosted Tempered Glass 5/16"
- 2. Black Tempered Glass
- 3. Clear Tempered Glass



Mona Collection Modern Style



#### Wood Veneer Door Finishes



























Also Available in Custom Paint Colors

#### Painted Door Finishes









1. Frosted Tempered Glass 5/16" 2. Black Tempered Glass

3. Cle