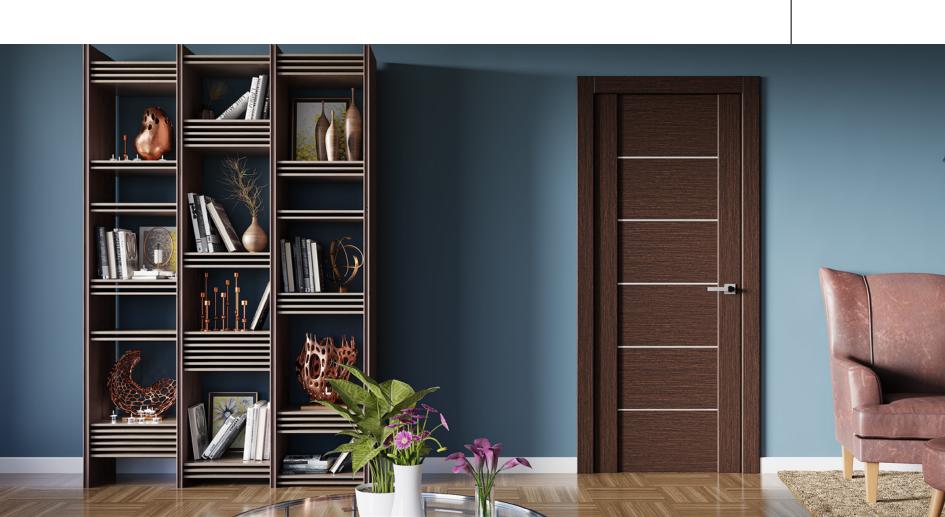

### Modern Style

The Modern Style doors collection offered by **TEO** Doors combines simplicity of form with state-of-the-art functionality. With their elegantly understated look and top-of-the-line materials, these doors can play a harmonizing role in interior design, balancing out the rest of the décor and accentuating the owner's style preferences.

"Design is not for philosophy, it's for life." Issey Miyake Elegante collection

**Elegante Collection** Modern Style

Frosted Glass