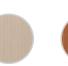

#### Wood Veneer Door Finishes

Black Apricot Bleached Oak Cherry

Rose Beech

Painted Door Finishes

Also Available in Custom Paint Colors

Available Glass Options

- 1. Frosted Tempered Glass 5/16"
- 2. Black Tempered Glass
- 3. Clear Tempered Glass