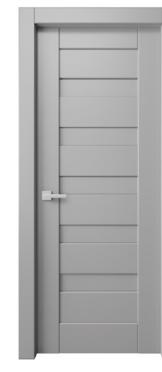

### Modern Style

The Modern Style doors collection offered by **TEO** Doors combines simplicity of form with state-of-the-art functionality. With their elegantly understated look and top-of-the-line materials, these doors can play a harmonizing role in interior design, balancing out the rest of the décor and accentuating the owner's style preferences.

#### Painted Door Finishes

Black

Available Glass Options

- 1. Frosted Tempered Glass 5/16"
- 2. Black Tempered Glass
- 3. Clear Tempered Glass

"The best revenge is massive success."

Frank Sinatra