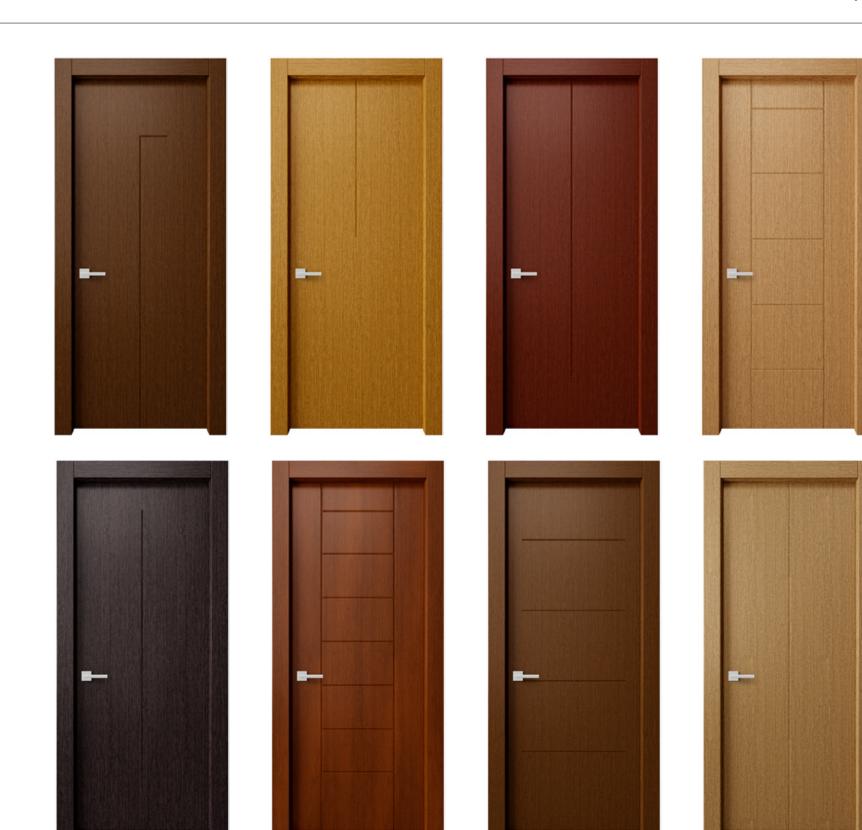

#### Wood Veneer Door Finishes

#### Painted Door Finishes

1. Frosted Tempered Glass 5/16"

2. Black Tempered Glass

Modena Collection Modern Style

"Be brave. Take risks. Nothing can substitute experience."

Paulo Coelho

Modena collection

#### Painted Door Finishes

Black

Available Glass Options

- 1. Frosted Tempered Glass 5/16"
- 2. Black Tempered Glass
- 3. Clear Tempered Glass

"The best revenge is massive success."

Frank Sinatra

#### Wood Veneer Door Finishes

3. Clear Tempered Glass

Available Glass Options

Mirabella Collection Modern Style