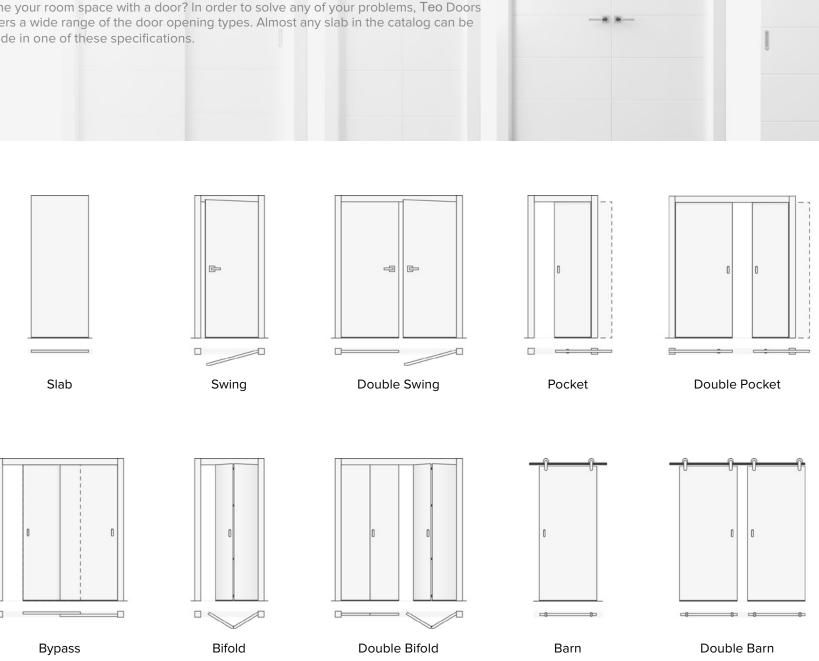

### **Door Types**

Looking for doors that won't take up a lot of space? Or, to make the interior of your home more interesting, you need a door that will look kind of special? Maybe you would like to zone your room space with a door? In order to solve any of your problems, Teo Doors offers a wide range of the door opening types. Almost any slab in the catalog can be made in one of these specifications.