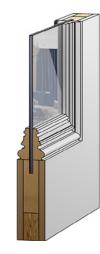

#### **Concealed Hinges**

Non Mortise Hinges

**Ball Bearing Hinges** 

Bronze

Chrome

Frameless doors have a high level of strength and stiffness and high level of soundproofing. They are resistant to high humidity, temperature resistant to changes in temperature and to door leaf shrinkage.

Constructive structure consists of: sandwich panel (MDF, a bar of pine), located inside the door leaf between two MDF panels (6 mm), cavities in the door of such a design with foam.

The leaf can have a different decor on each side of the door. The set of Invisible frame and leaf is equipped with Concealed hinges from Italian production.