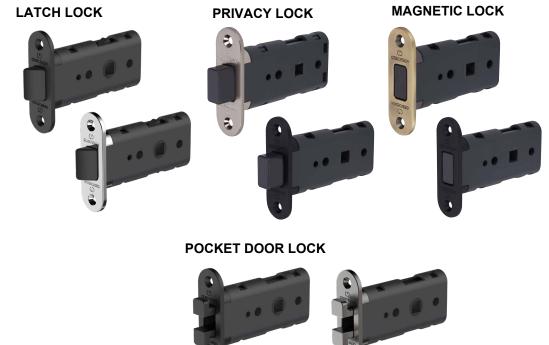

### **Door Types**

Looking for doors that won't take up a lot of space? Or, to make the interior of your home more interesting, you need a door that will look kind of special? Maybe you would like to zone your room space with a door? In order to solve any of your problems, Teo Doors offers a wide range of the door opening types. Almost any slab in the catalog can be made in one of these specifications.