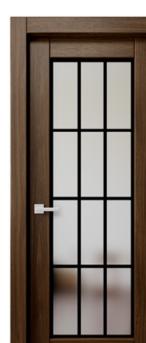

#### Wood Veneer Door Finishes

Walnut

Painted Door Finishes

Also Available in Custom Paint Colors

Available Glass Options

- 1. Frosted Tempered Glass 5/16"
- 2. Black Tempered Glass
- 3. Clear Tempered Glass