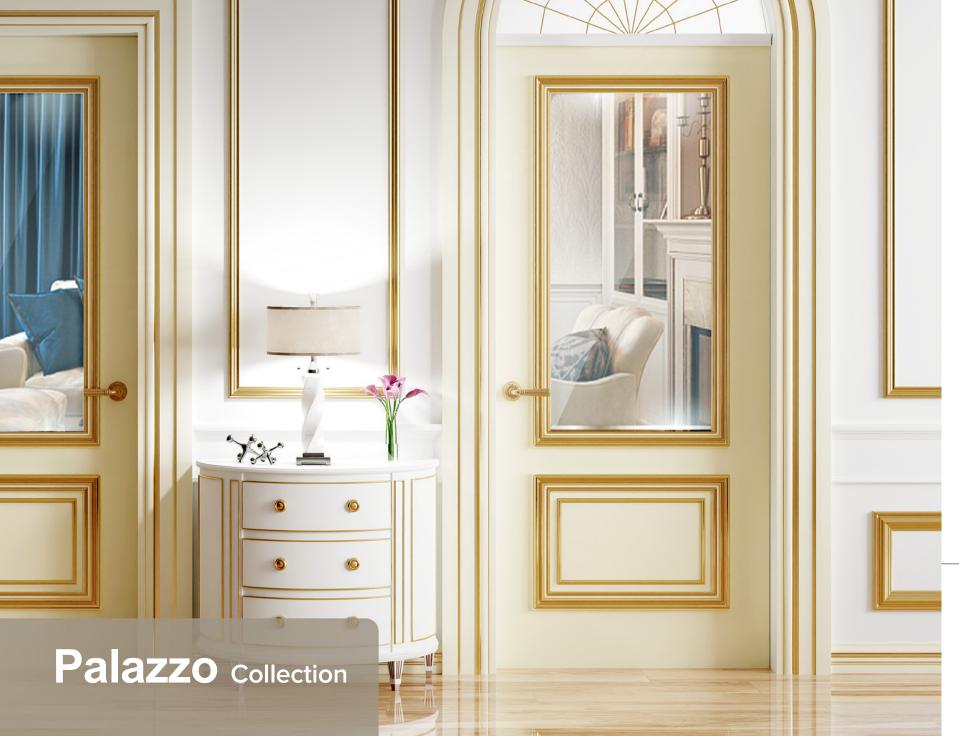

#### Painted Door Finishes

White Prim

Teramo Collection Classic Style

Rose Beech

Black Apricot Bleached Oak Cherry

Also Available in Custom Paint Colors

Palazzo Collection Classic Style

Solid Raised Moulding Profile