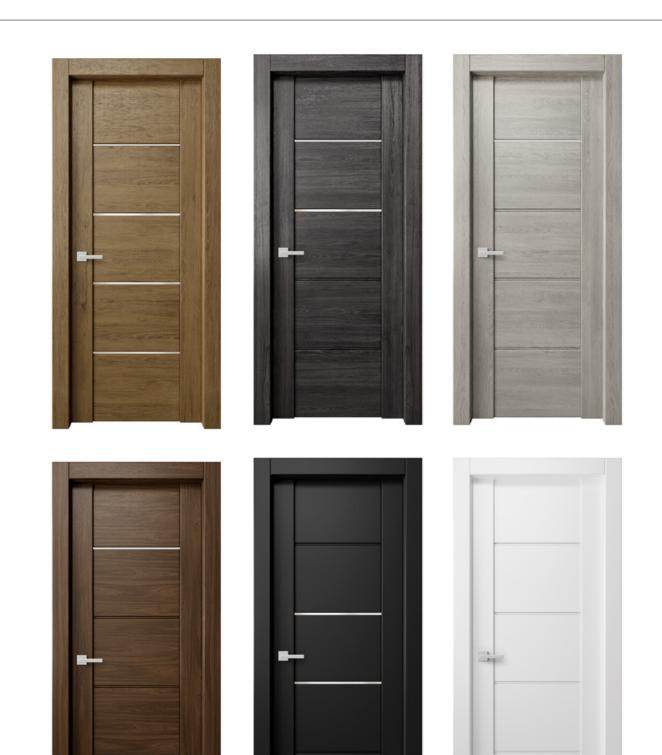

### Modern Style

The Modern Style doors collection offered by **TEO** Doors combines simplicity of form with state-of-the-art functionality. With their elegantly understated look and top-of-the-line materials, these doors can play a harmonizing role in interior design, balancing out the rest of the décor and accentuating the owner's style preferences.

"Design is not for philosophy, it's for life." Issey Miyake Elegante collection

**Elegante Collection** Modern Style

Frosted Glass

#### Painted Door Finishes

1. Frosted Tempered Glass 5/16"

2. Black Tempered Glass

Modena Collection Modern Style

"Be brave. Take risks. Nothing can substitute experience."

Paulo Coelho

Modena collection