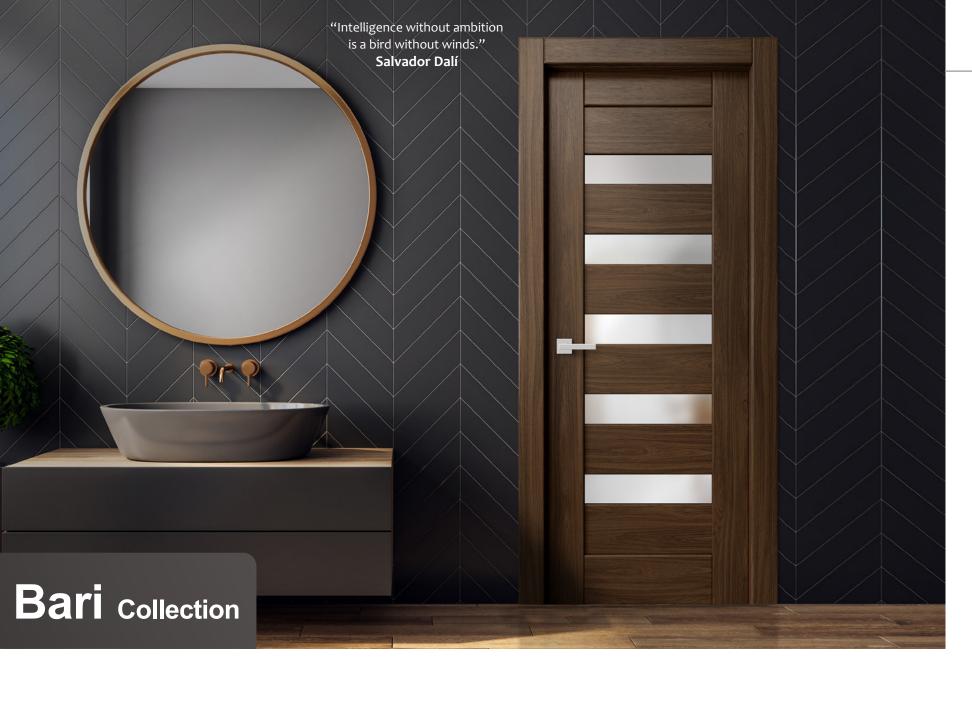

**Bari Collection** Modern Style

#### Wood Veneer Door Finishes

Black Apricot Bleached Oak Cherry

Rose Beech

Painted Door Finishes

Also Available in Custom Paint Colors

Available Glass Options

- 1. Frosted Tempered Glass 5/16"
- 2. Black Tempered Glass
- 3. Clear Tempered Glass