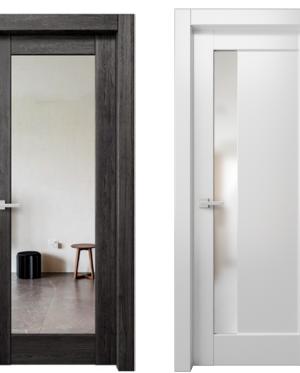

#### Painted Door Finishes

1. Frosted Tempered Glass 5/16"

2. Black Tempered Glass

Modena Collection Modern Style

"Be brave. Take risks. Nothing can substitute experience."

Paulo Coelho

Modena collection