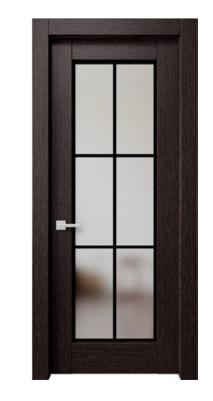

#### Painted Door Finishes

Black

Available Glass Options

- 1. Frosted Tempered Glass 5/16"
- 2. Black Tempered Glass
- 3. Clear Tempered Glass

"The best revenge is massive success."

Frank Sinatra

#### Wood Veneer Door Finishes

3. Clear Tempered Glass

Available Glass Options

Mirabella Collection Modern Style