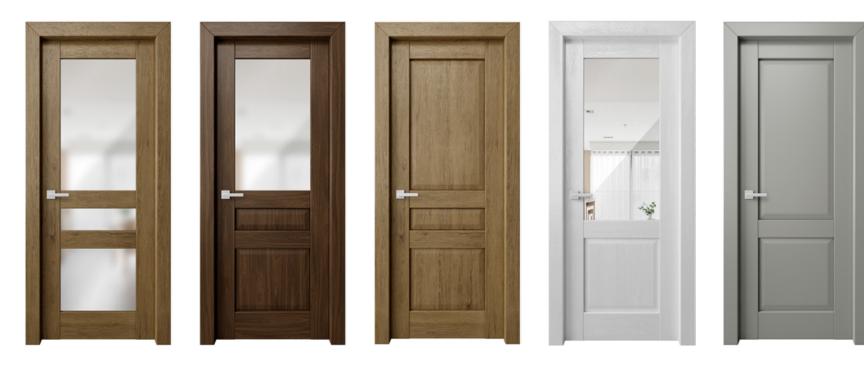

### Modern Style

The Modern Style doors collection offered by **TEO** Doors combines simplicity of form with state-of-the-art functionality. With their elegantly understated look and top-of-the-line materials, these doors can play a harmonizing role in interior design, balancing out the rest of the décor and accentuating the owner's style preferences.