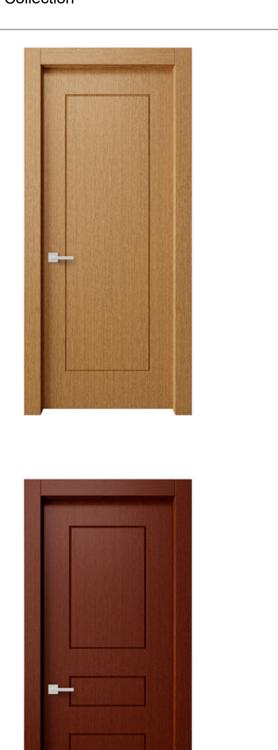

#### Wood Veneer Door Finishes

#### Wood Veneer Door Finishes

Walnut

Painted Door Finishes

Also Available in Custom Paint Colors

Available Glass Options

- 1. Frosted Tempered Glass 5/16"
- 2. Black Tempered Glass
- 3. Clear Tempered Glass