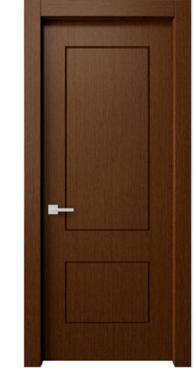

#### Wood Veneer Door Finishes

#### Wood Veneer Door Finishes

Walnut

Painted Door Finishes

Also Available in Custom Paint Colors

Available Glass Options

- 1. Frosted Tempered Glass 5/16"
- 2. Black Tempered Glass
- 3. Clear Tempered Glass