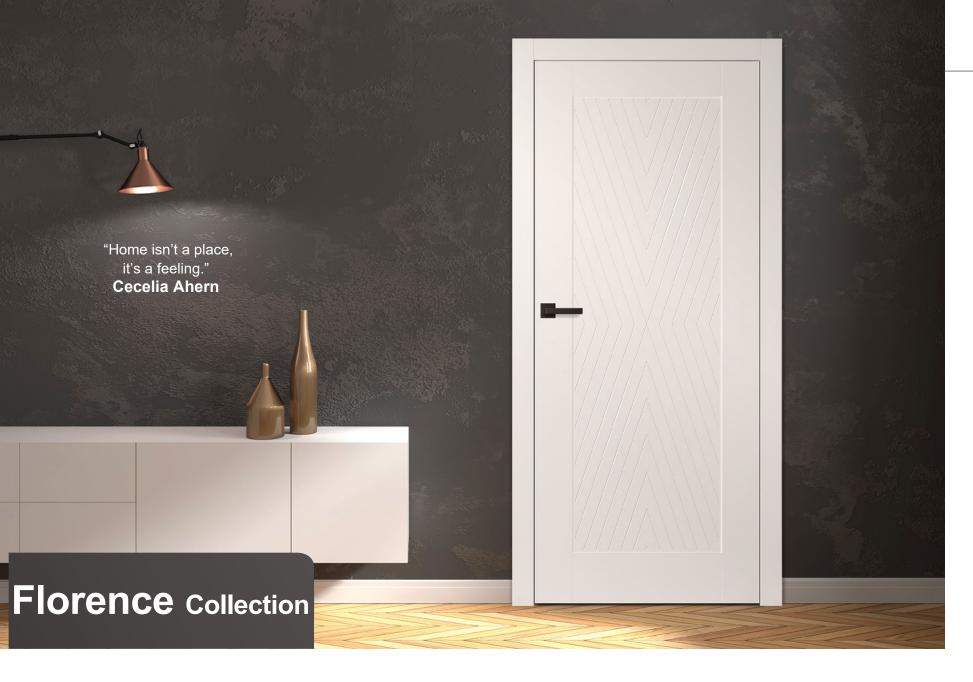

#### Wood Veneer Door Finishes

Painted Door Finishes

3. Clear Tempered Glass

Available Glass Options

Also Available in Custom Paint Colors

Wood Veneer Door Finishes

23

Painted Door Finishes