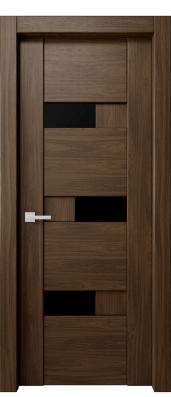

**Bari Collection** Modern Style

#### Wood Veneer Door Finishes

Black Apricot Bleached Oak Cherry

Rose Beech

Painted Door Finishes

Also Available in Custom Paint Colors

Available Glass Options

- 1. Frosted Tempered Glass 5/16"
- 2. Black Tempered Glass
- 3. Clear Tempered Glass