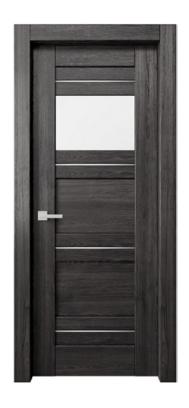

#### Painted Door Finishes

Black

Available Glass Options

- 1. Frosted Tempered Glass 5/16"
- 2. Black Tempered Glass
- 3. Clear Tempered Glass

"The best revenge is massive success."

Frank Sinatra

#### Wood Veneer Door Finishes

3. Clear Tempered Glass

Available Glass Options

Mirabella Collection Modern Style