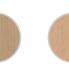

#### Wood Veneer Door Finishes

3. Clear Tempered Glass

Available Glass Options

Mirabella Collection Modern Style

#### Wood Veneer Door Finishes

Walnut

Painted Door Finishes

Also Available in Custom Paint Colors

Available Glass Options

- 1. Frosted Tempered Glass 5/16"
- 2. Black Tempered Glass
- 3. Clear Tempered Glass

#### Wood Veneer Door Finishes

Also Available in Custom Paint Colors