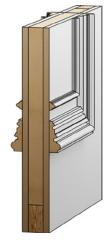

#### **Concealed Hinges**

Non Mortise Hinges

**Ball Bearing Hinges** 

Bronze

Chrome

Frameless doors have a high level of strength and stiffness and high level of soundproofing. They are resistant to high humidity, temperature resistant to changes in temperature and to door leaf shrinkage.

Constructive structure consists of: sandwich panel (MDF, a bar of pine), located inside the door leaf between two MDF panels (6 mm), cavities in the door of such a design with foam.

The leaf can have a different decor on each side of the door. The set of Invisible frame and leaf is equipped with Concealed hinges from Italian production.