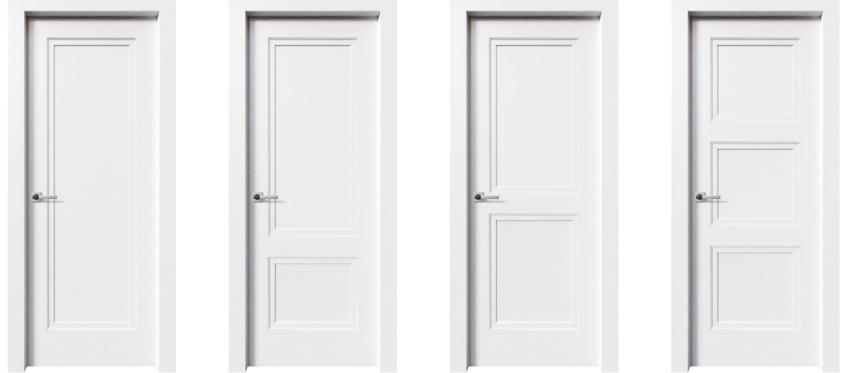

#### Painted Door Finishes

Available Glass Options

- 1. Frosted Tempered Glass 5/16"
- 2. Black Tempered Glass
- 3. Clear Tempered Glass

Also Available in Custom Paint Colors

Fermo Collection Modern Style