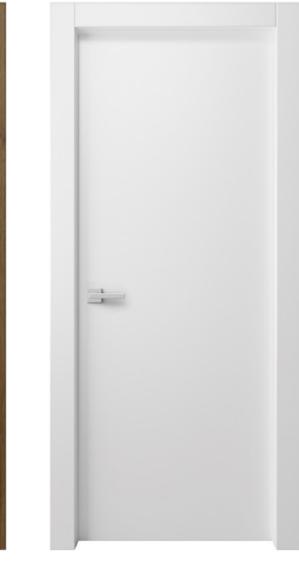

#### Painted Door Finishes

ite Prim

Shaker Style Collection Modern Style

#### Painted Door Finishes

Available Glass Options

- 1. Frosted Tempered Glass 5/16"
- 2. Black Tempered Glass
- 3. Clear Tempered Glass

Also Available in Custom Paint Colors

Fermo Collection Modern Style