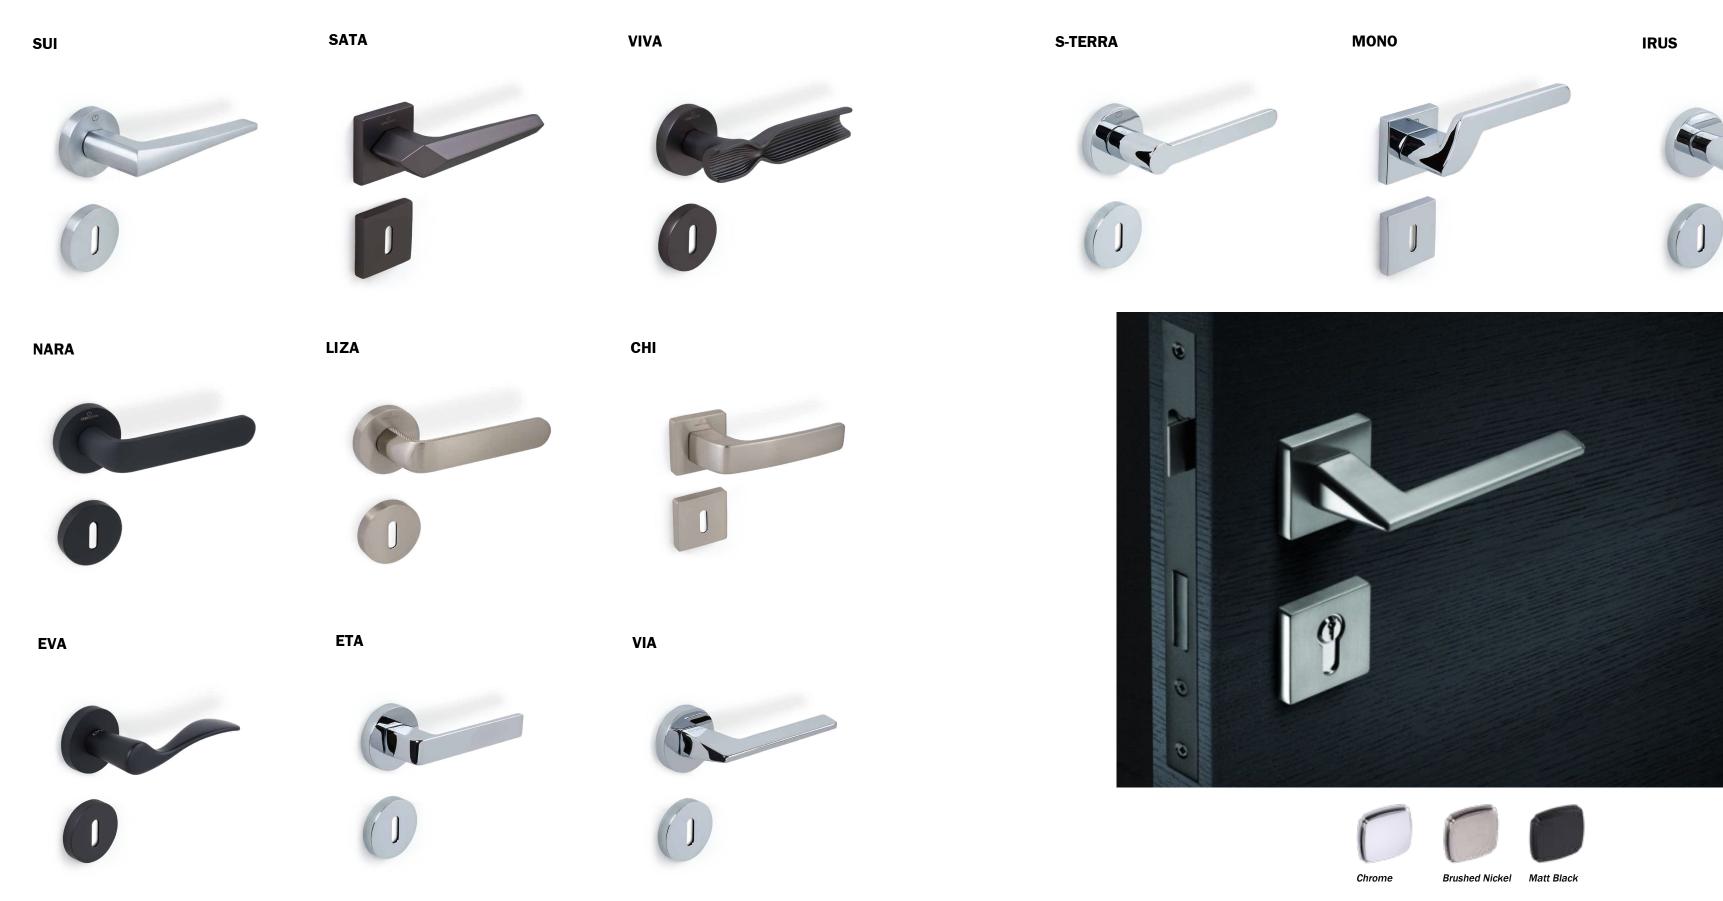

t Renaissance, Batoque, Classicism, or Art Nouveau features, with French, Italian, British, or Colonial overtones.



Rhodes Collection Classic Style



#### Painted Door Finishes





White Prim

Teramo Collection Classic Style















Rose Beech

Black Apricot Bleached Oak Cherry

Also Available in Custom Paint Colors

Palazzo Collection Classic Style



















Solid Raised Moulding Profile



Sunken Moulding Profile with Glass

#### Wood Veneer Door Finishes













Painted Door Finishes



Black

Available Glass Options

- 1. Frosted Tempered Glass 5/16"
- 2. Black Tempered Glass
- 3. Clear Tempered Glass



Ô|æ•&AÛcÎ|^ Xã&d(¦ãæ#Ô[||^&dā[}





**J]Wcf]U**7c"Y**Wj**cb























Painted Door Finishes







3. Clear Tempered Glass



Black



























#### **Concealed Hinges**



Non Mortise Hinges





**Ball Bearing Hinges** 



Bronze







Chrome

Frameless doors have a high level of strength and stiffness and high level of soundproofing. They are resistant to high humidity, temperature resistant to changes in temperature and to door leaf shrinkage.

Constructive structure consists of: sandwich panel (MDF, a bar of pine), located inside the door leaf between two MDF panels (6 mm), cavities in the door of such a design with foam.

The leaf can have a different decor on each side of the door. The set of Invisible frame and leaf is equipped with Concealed hinges from Italian production.



6

#### Rubber Seal

Every door model features special sealing gaskets. These provide a silent door closure and additional soundproof