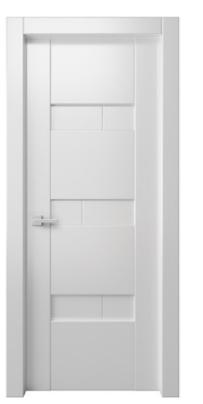

#### Painted Door Finishes

ite Prim

Shaker Style Collection Modern Style

#### Painted Door Finishes

Available Glass Options

- 1. Frosted Tempered Glass 5/16"
- 2. Black Tempered Glass
- 3. Clear Tempered Glass

Also Available in Custom Paint Colors

Fermo Collection Modern Style