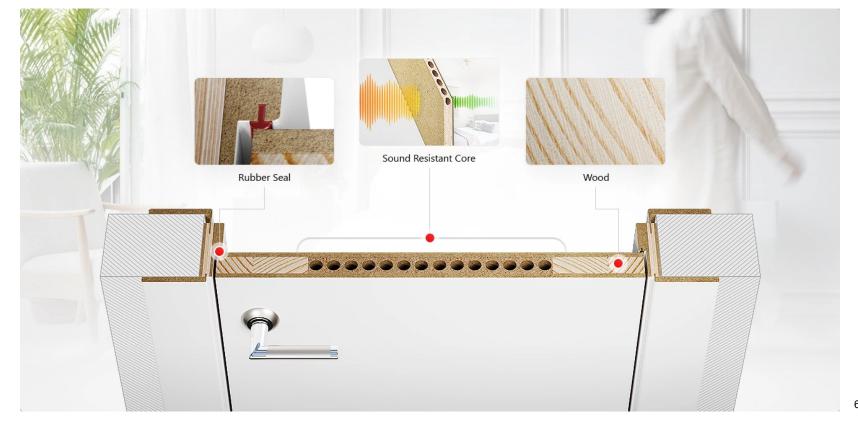

#### **Concealed Hinges**

Non Mortise Hinges

**Ball Bearing Hinges** 

Bronze

Chrome

Frameless doors have a high level of strength and stiffness and high level of soundproofing. They are resistant to high humidity, temperature resistant to changes in temperature and to door leaf shrinkage.

Constructive structure consists of: sandwich panel (MDF, a bar of pine), located inside the door leaf between two MDF panels (6 mm), cavities in the door of such a design with foam.

The leaf can have a different decor on each side of the door. The set of Invisible frame and leaf is equipped with Concealed hinges from Italian production.

#### Rubber Seal

Every door model features special sealing gaskets. These provide a silent door closure and additional soundproofing. When the door is shut, their unique shape absorbs the contact between the door and door stop, eliminating the sound of slamming and protecting the finish surface from damage.