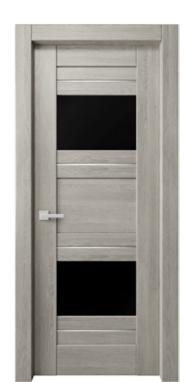

#### Painted Door Finishes

ite Prim

Shaker Style Collection Modern Style

#### Painted Door Finishes

Available Glass Options

- 1. Frosted Tempered Glass 5/16"
- 2. Black Tempered Glass
- 3. Clear Tempered Glass

Also Available in Custom Paint Colors

Fermo Collection Modern Style