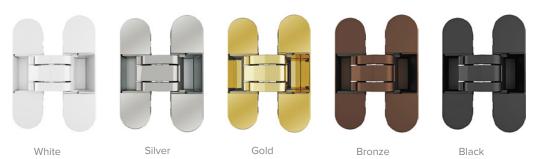

#### **Concealed Hinges**

Non Mortise Hinges

**Ball Bearing Hinges** 

Bronze

Chrome

Frameless doors have a high level of strength and stiffness and high level of soundproofing. They are resistant to high humidity, temperature resistant to changes in temperature and to door leaf shrinkage.

Constructive structure consists of: sandwich panel (MDF, a bar of pine), located inside the door leaf between two MDF panels (6 mm), cavities in the door of such a design with foam.

The leaf can have a different decor on each side of the door. The set of Invisible frame and leaf is equipped with Concealed hinges from Italian production.