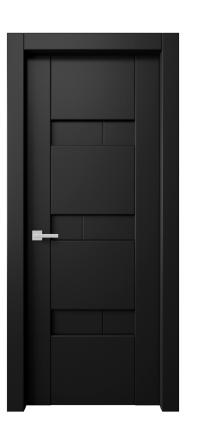

### Painted Door Finishes

Also Available in Custom Paint Colors

Aruzzo Collection Modern Style

#### Wood Veneer Door Finishes

Walnut

Painted Door Finishes

Also Available in Custom Paint Colors

Available Glass Options

- 1. Frosted Tempered Glass 5/16"
- 2. Black Tempered Glass
- 3. Clear Tempered Glass