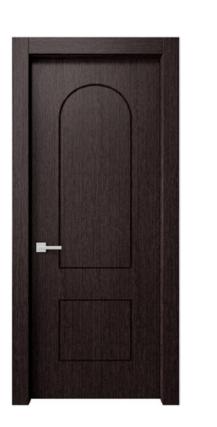

## Classic Style

The word "classic" denotes timeless quality; something that never gets old. Certain design are destined to pass the test of time. They transcend epochs and fads with enviable ease. Classic can two centuries. The three architectual orders most readily recognizable by the type of column they employ go back to ancient Greece. A classic design captures everyting that was good and attractive about the era it comes from while eschewing the superfluous. Here, each classic door model bears unmistakable signs of the epouch by which it was inspired, with distinct Renaissance, Batoque, Classicism, or Art Nouveau features, with French, Italian, British, or Colonial overtones.