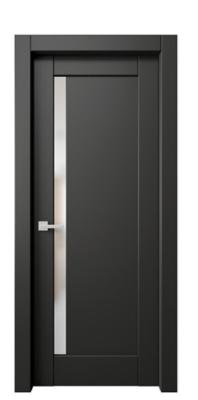

#### Painted Door Finishes

1. Frosted Tempered Glass 5/16"

2. Black Tempered Glass

Modena Collection Modern Style

"Be brave. Take risks. Nothing can substitute experience."

Paulo Coelho

Modena collection

#### Painted Door Finishes

Black

Available Glass Options

- 1. Frosted Tempered Glass 5/16"
- 2. Black Tempered Glass
- 3. Clear Tempered Glass

"The best revenge is massive success."

Frank Sinatra