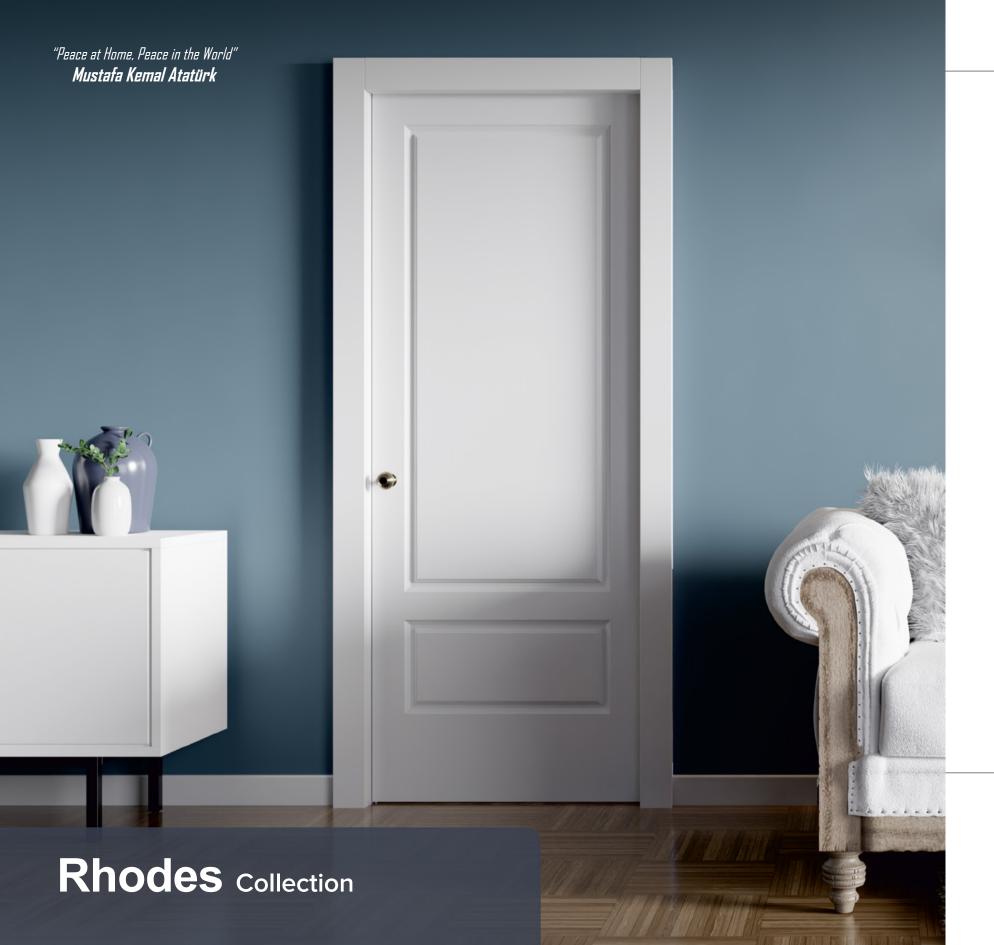

Rhodes Collection Classic Style

#### Painted Door Finishes

White Prim

Teramo Collection Classic Style

Rose Beech

Black Apricot Bleached Oak Cherry

Also Available in Custom Paint Colors

Palazzo Collection Classic Style

Solid Raised Moulding Profile