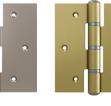

#### **Concealed Hinges**

Non Mortise Hinges

**Ball Bearing Hinges** 

Bronze

Chrome

Frameless doors have a high level of strength and stiffness and high level of soundproofing. They are resistant to high humidity, temperature resistant to changes in temperature and to door leaf shrinkage.