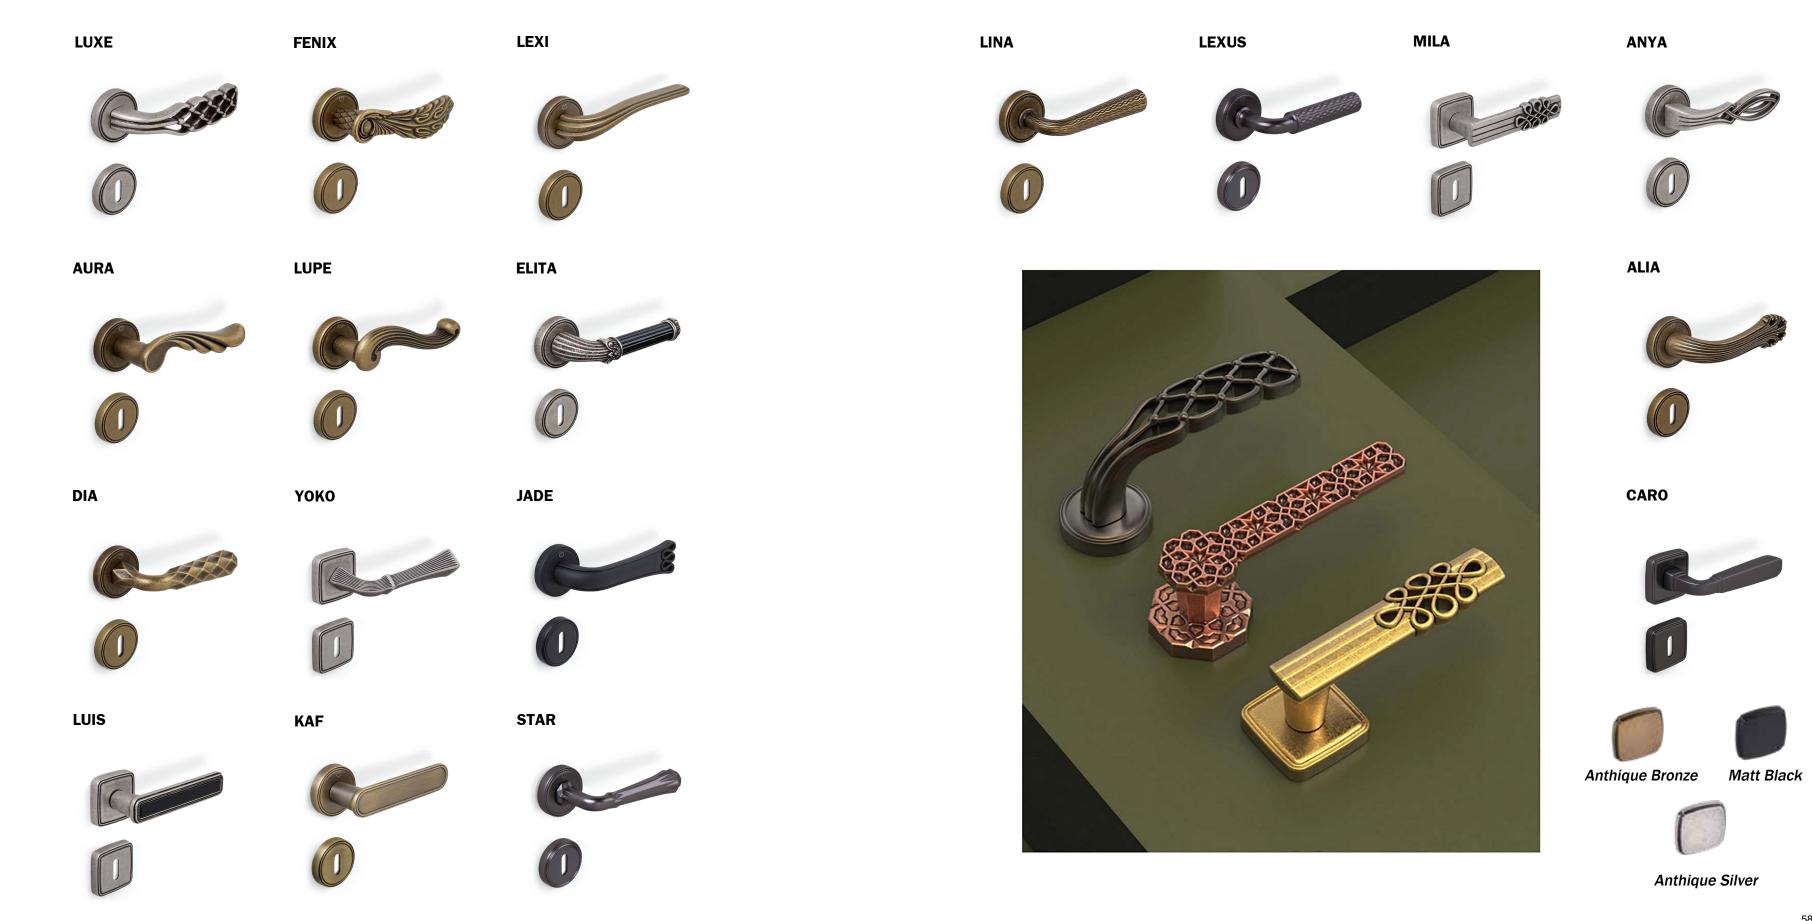

naissance, Batoque, Classicism, or Art Nouveau features, with French, Italian, British, or Colonial overtones.



Rhodes Collection Classic Style



#### Painted Door Finishes





White Prim

Teramo Collection Classic Style















Rose Beech

Black Apricot Bleached Oak Cherry

Also Available in Custom Paint Colors

Palazzo Collection Classic Style



















Solid Raised Moulding Profile



Sunken Moulding Profile with Glass

#### Wood Veneer Door Finishes













Painted Door Finishes



Black

Available Glass Options

- 1. Frosted Tempered Glass 5/16"
- 2. Black Tempered Glass
- 3. Clear Tempered Glass



Ô|æ•&AÛcÎ|^ Xã&d(¦ãæ#Ô[||^&dā[}





**J]Wcf]U**7c"Y**Wj**cb























Painted Door Finishes







3. Clear Tempered Glass



Black



























#### **Concealed Hinges**



Non Mortise Hinges





**Ball Bearing Hinges** 



Bronze







Chrome

Frameless doors have a high level of strength and stiffness and high level of soundproofing. They are resistant to high humidity, temperature resistant to changes in temperature and to door leaf shrinkage.

Constructive structure consists of: sandwich panel (MDF, a bar of pine), located inside the door leaf between two MDF panels (6 mm), cavities in the door of such a design with foam.

The leaf can have a different decor on each side of the door. The set of Invisible frame and leaf is equipped with Concealed hinges from Italian production.



6

#### Rubber Seal

Every door model features special sealing gaskets. These provide a silent door closure and additional soundproofing.