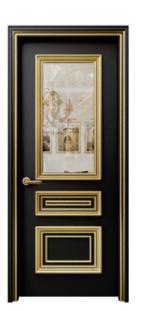

#### Painted Door Finishes

White Prim

Teramo Collection Classic Style

Rose Beech

Black Apricot Bleached Oak Cherry

Also Available in Custom Paint Colors

Palazzo Collection Classic Style

Solid Raised Moulding Profile

Sunken Moulding Profile with Glass