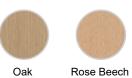

ainted Door Finishes

Black Also Available in Custom Paint Colors

Available Glass Options

- 1. Frosted Tempered Glass 5/16"
- 2. Black Tempered Glass
- 3. Clear Tempered Glass

Sude Collection Modern Style















#### Wood Veneer Door Finishes

Sude Collection

The difference between style

Giorgio Armani

















Rose Beech











3. Clear Tempered Glass

Available Glass Options



Black

**Bari Collection** Modern Style















#### Wood Veneer Door Finishes





Black Apricot Bleached Oak Cherry













Rose Beech









Painted Door Finishes





Also Available in Custom Paint Colors

Available Glass Options

- 1. Frosted Tempered Glass 5/16"
- 2. Black Tempered Glass
- 3. Clear Tempered Glass

Piccola Colection Modern Style



































Wenge



Also Available in Custom Paint Colors

Wood Veneer Door Finishes Painted Door Finishes

- - 1. Frosted Tempered Glass 5/16"
  - 2. Black Tempered Glass
  - 3. Clear Tempered Glass



#### Wood Veneer Door Finishes



























Available Glass Options

- 1. Frosted Tempered Glass 5/16"
- 2. Black Tempered Glass
- 3. Clear Tempered Glass

Also Available in Custom Paint Colors















Black Gold Steel



• INLAYS are located on both sides of the leaf and are flush with its surface \*\*the inlay width is 5/16"



**Interior Door Collection** 

## Classic Style

The word "classic" denotes timeless quality; something that never gets old. Certain design are destined to pass the test of time. They transcend epochs and fads with enviable ease. Classic can two