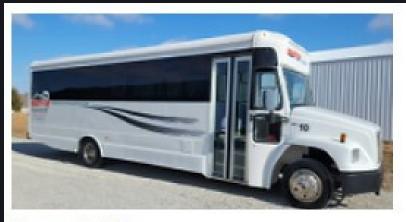

Bus #10 24 Passenger Bus

4 Hour Min. Rental \$650.00
6 Hour Rental \$800.00
Bus #10 is equipped with air conditioning, perimeter seating, cup holders, LED / disco lighting, and phone charging stations making sure each passenger enjoys the journey.