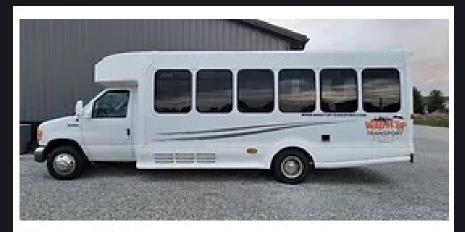

## Bus #1 20 Passenger Bus

4 Hour Min. Rental \$600.00
6 Hour Rental \$750.00
Experience convenience with Bus #1.
This bus has air conditioning, perimeter seating, Bluetooth stereo, LED lighting, and phone charging stations, ensuring a pleasant journey for all passengers.

## Bus #4 18-20 Passenger Bus

4 Hour Min. Rental \$600.00
6 Hour Rental \$750.00
Bus #4 includes air conditioning,
perimeter seating, Bluetooth stereo for
entertainment, LED lighting, and phone
charging stations for convenience
creating an enjoyable experience for the
whole group.

## Bus #7 19 Passenger Bus

4 Hour Min. Rental \$600.00

6 Hour Rental \$750.00

Bus #7 is equipped with air conditioning, perimeter seating, Bluetooth stereo, LED lighting, and phone charging stations ensuring a fun experience throughout the journey.