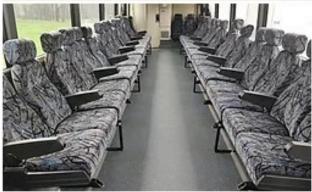

## Bus #1 20 Passenger Bus

4 Hour Min. Rental \$600.00
6 Hour Rental \$750.00
Experience convenience with Bus #1.
This bus has air conditioning, perimeter seating, Bluetooth stereo, LED lighting, and phone charging stations, ensuring a pleasant journey for all passengers.

## Bus #2 34 Passenger Bus

4 Hour Min. Rental \$725.00
6 Hour Rental \$900.00
Bus #2 features air conditioning,
perimeter seating, Bluetooth stereo,
LED/Disco lighting, phone charging
stations, and cup holders to ensure a
pleasant journey for all passengers.

## Bus #3 30 Passenger Bus

4 Hour Min. Rental \$675.00
6 Hour Rental \$850.00
Bus #3 features Air Conditioning,
perimeter-style seating, LED/Disco
lights, and a Premium sound system to
elevate your experience. Enjoy the
journey and top-notch amenities!

## Bus #4 18-20 Passenger Bus

4 Hour Min. Rental \$600.00
6 Hour Rental \$750.00
Bus #4 includes air conditioning,
perimeter seating, Bluetooth stereo for
entertainment, LED lighting, and phone
charging stations for convenience
creating an enjoyable experience for the
whole group.

#### 32 Passenger Bus

4 Hour Min. Rental \$600.00

6 Hour Rental \$750.00

Enjoy your ride with Bus #5, which features a Bluetooth sound system and LED lighting- No air conditioning.

#### 15 Passenger Bus

4 Hour Min. Rental \$575.00

6 Hour Rental \$700.00

Bus #6 comes equipped with air conditioning, perimeter seating, cup holders, LED/disco lighting, and stay connected with the bus's convenient phone charging stations.

## Bus #7 19 Passenger Bus

4 Hour Min. Rental \$600.00

6 Hour Rental \$750.00

Bus #7 is equipped with air conditioning, perimeter seating, Bluetooth stereo, LED lighting, and phone charging stations ensuring a fun experience throughout the journey.

## Bus #9 32 Passenger Bus

4 Hour Min. Rental \$675.00
6 Hour Rental \$850.00
Bus #9 is equipped with air
conditioning, perimeter seating, cup
holders, LED/disco lighting, and phone
charging stations to guarantee a
smooth and enjoyable ride.

Bus #10 24 Passenger Bus

4 Hour Min. Rental \$650.00
6 Hour Rental \$800.00
Bus #10 is equipped with air conditioning, perimeter seating, cup holders, LED / disco lighting, and phone charging stations making sure each passenger enjoys the journey.

#### Bus #11 42 Passenger Bus

4 Hour Min. Rental \$900.00
6 Hour Rental \$1,200.00
Bus #11 has a touch of luxury with air conditioning, perimeter seating,
Bluetooth stereo system, cup holders,
LED/disco lighting, phone charging stations, and a bathroom for a comfortable and entertaining ride.

#### Bus #12 42 Passenger Bus

4 Hour Min. Rental \$900.00
6 Hour Rental \$1,200.00
Bus #12 offers a premium experience with air conditioning, perimeter seating, a Bluetooth stereo system, cup holders, LED/disco lighting, phone charging stations, and a bathroom to maximize your enjoyment.