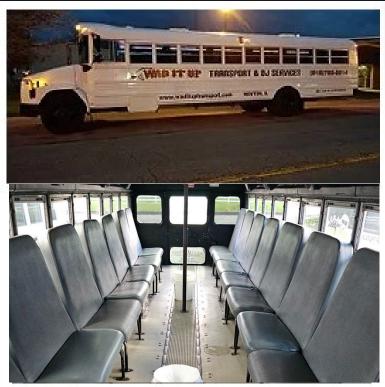

#### 32 Passenger Bus

4 Hour Min. Rental \$600.00

6 Hour Rental \$750.00

Enjoy your ride with Bus #5, which features a Bluetooth sound system and LED lighting- No air conditioning.

#### 15 Passenger Bus

4 Hour Min. Rental \$575.00

6 Hour Rental \$700.00

Bus #6 comes equipped with air conditioning, perimeter seating, cup holders, LED/disco lighting, and stay connected with the bus's convenient phone charging stations.

#### Bus #8 32 Passenger Bus

4 Hour Min. Rental \$600.00
6 Hour Rental \$750.00
Enjoy your ride with Bus #8, which features limo-style seating and a premium sound system. - No air conditioning.