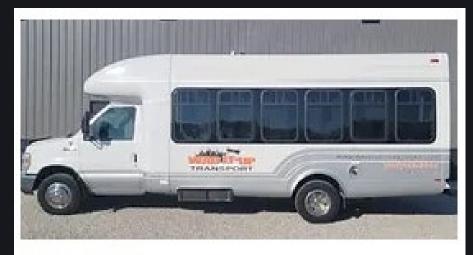

## Bus #1 20 Passenger Bus

4 Hour Min. Rental \$600.00
6 Hour Rental \$750.00
Experience convenience with Bus #1.
This bus has air conditioning, perimeter seating, Bluetooth stereo, LED lighting, and phone charging stations, ensuring a pleasant journey for all passengers.

## Bus #4 18-20 Passenger Bus

4 Hour Min. Rental \$600.00
6 Hour Rental \$750.00
Bus #4 includes air conditioning,
perimeter seating, Bluetooth stereo for
entertainment, LED lighting, and phone
charging stations for convenience
creating an enjoyable experience for the
whole group.