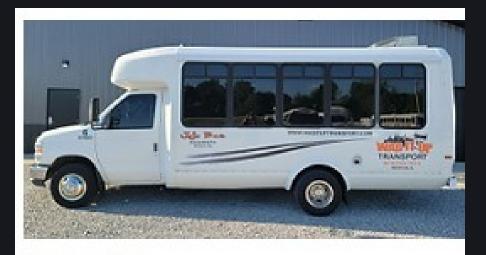

## Bus #2 34 Passenger Bus

4 Hour Min. Rental \$725.00
6 Hour Rental \$900.00
Bus #2 features air conditioning,
perimeter seating, Bluetooth stereo,
LED/Disco lighting, phone charging
stations, and cup holders to ensure a
pleasant journey for all passengers.

## Bus #3 30 Passenger Bus

4 Hour Min. Rental \$675.00
6 Hour Rental \$850.00
Bus #3 features Air Conditioning,
perimeter-style seating, LED/Disco
lights, and a Premium sound system to
elevate your experience. Enjoy the
journey and top-notch amenities!

## Bus #9 32 Passenger Bus

4 Hour Min. Rental \$675.00
6 Hour Rental \$850.00
Bus #9 is equipped with air
conditioning, perimeter seating, cup
holders, LED/disco lighting, and phone
charging stations to guarantee a
smooth and enjoyable ride.

Bus #10 24 Passenger Bus

4 Hour Min. Rental \$650.00
6 Hour Rental \$800.00
Bus #10 is equipped with air conditioning, perimeter seating, cup holders, LED / disco lighting, and phone charging stations making sure each passenger enjoys the journey.