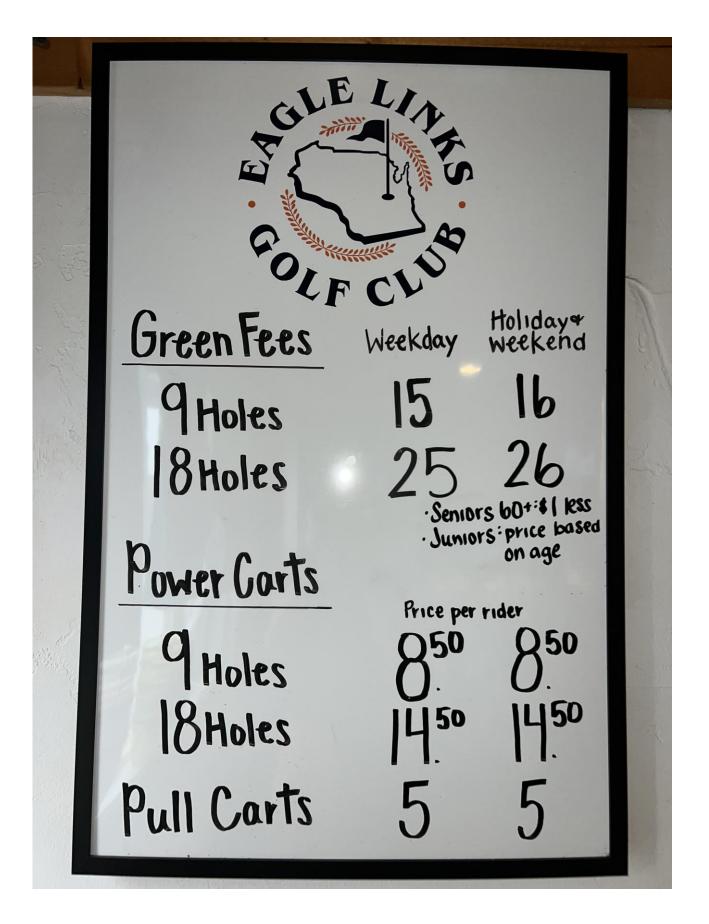

| ç       | Hole             | 1   | 2   | 3   | 4   | 5   | 6   | 7   | 8   | 9   | Out  |       | 10   | 11  | 12  | 13  | 14  | 15  | 16  | 17  | 18  | In   | Total | Нср | Ne |
|---------|------------------|-----|-----|-----|-----|-----|-----|-----|-----|-----|------|-------|------|-----|-----|-----|-----|-----|-----|-----|-----|------|-------|-----|----|
| Corpre- | Blue             | 173 | 130 | 319 | 114 | 449 | 153 | 365 | 219 | 163 | 2085 |       | 320  | 146 | 150 | 517 | 120 | 176 | 302 | 106 | 175 | 2012 | 4097  |     |    |
| 1       | White            | 143 | 106 | 319 | 102 | 413 | 119 | 365 | 196 | 135 | 1898 |       | 320  | 127 | 118 | 499 | 110 | 153 | 295 | 96  | 163 | 1881 | 3779  |     |    |
|         | Yellow           |     |     | 297 |     | 380 |     | 317 | 180 |     |      |       | 295  |     |     | 450 |     |     | 242 |     |     |      |       |     |    |
| Ĩ       | Red              | 119 | 86  | 261 | 72  | 296 | 105 | 275 | 165 | 101 | 1480 |       | 235  | 95  | 100 | 389 | 110 | 132 | 242 | 75  | 140 | 1518 | 2998  |     |    |
|         | Men's Handicap   | 11  | 9   | 7   | 17  | 3   | 13  | 5   | 1   | 15  |      |       | 4    | 10  | 14  | 2   | 16  | 12  | 6   | 18  | 8   |      |       |     |    |
|         |                  |     |     |     |     |     |     |     |     |     |      |       |      |     |     |     |     |     |     |     |     |      | -     |     |    |
| 2       | Par              | 3   | 3   | 4   | 3   | 5   | 3   | 4   | 3   | 3   | 31   | Initi | al 4 | 3   | 3   | 5   | 3   | 3   | 4   | 3   | 3   | 31   | 62    | 1   |    |
| Data:   | Match +/-        |     |     |     |     |     |     |     |     |     |      |       |      |     |     |     |     |     |     |     |     |      |       |     |    |
| ſ       |                  |     |     |     |     |     |     |     |     |     |      |       |      |     |     |     |     |     |     | 1   |     |      |       |     |    |
|         | Ladies' Handicap | 11  | 9   | 7   | 17  | 3   | 13  | 5   | 1   | 15  |      | 1     | 4    | 10  | 14  | 2   | 16  | 12  | 6   | 18  | 8   |      |       |     |    |